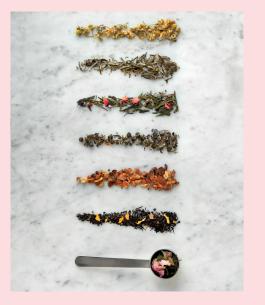

## SEASONAL TEAS

To complement our selection of fine teas we've introduced a few seasonal flavours to help you relax and wind away the time out of the cold.

| SMALL POT | £4.50 |
|-----------|-------|
| LARGE POT | £6.50 |

MULLED SPICE Black tea, orange peel, cinnamon, ginger root, vanilla pods, nutmeg

SMOOTH CARAMEL Black tea, caramel pieces

SPICED PEAR Apple pieces, rose hip peels, Hibiscus blossoms, pear pieces, cinnamon

#### CHAI

۲

Indian masala spices, cardamom, ginger, cloves, orange zest, black pepper

ENGLISH BREAKFAST Blend of Assam and Ceylon black teas

SENCHA GREEN TEA Green tea