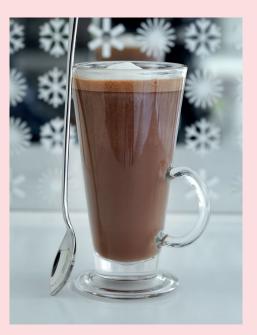

### HOT CHOCOLATE

Snowflake luxury hot chocolate is made from premium milk, dark or white chocolate. We've introduced some new flavours for extra comfort this winter.

| MINT               | £3.80 |
|--------------------|-------|
| ORANGE             | £3.80 |
| GINGER             | £3.80 |
| HAZELNUT           | £3.80 |
| SEA SALTED CARAMEL | £3.80 |
| MILK CHOCOLATE     | £3.80 |
| DARK CHOCOLATE     | £3.80 |
| WHITE CHOCOLATE    | £3.80 |
|                    |       |

£1.00

Add whipped cream and marshmallow for an extra comfort