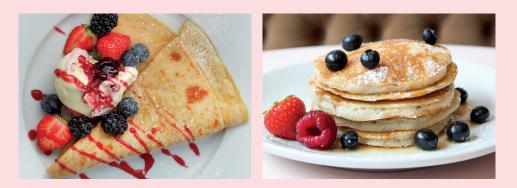

## CREPES

۲

Snowflake crepes are freshly made to order, using free range eggs, organic Jersey milk and premium grade flour.

| CHOCOLATE INDULGENCE             | £8.00 |
|----------------------------------|-------|
| MIXED BERRIES AND CREAM          | £8.00 |
| WHITE CHOCOLATE AND STRAWBERRIES | £8.00 |
| CINNAMON AND CREAM               | £8.00 |
| BANOFFEE                         | £8.00 |

#### PANCAKES

Five freshly made pancakes neatly stacked with a selection of indulgent fillings and toppings. Made from our own recipe, light and fluffy, this treat is the perfect foil for those winter blues.

| MAPLE SYRUP, BLUEBERRIES AND STRAWBERRIES | £7.00 |
|-------------------------------------------|-------|
| PEANUT BUTTER, BANANA AND BLUEBERRIES     | £7.00 |
| NUTELLA AND NUTS                          | £7.00 |