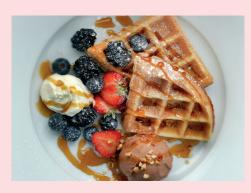

### WAFFLES

Snowflake fresh waffles are made in-store to our own recipe. We cook them until the outside is crisp and golden and then serve them with a scoop or two of our delicious gelato.

|                                  | SM   LG      |
|----------------------------------|--------------|
| NUTELLA                          | £6.50   9.20 |
| SNOWFLAKE CLASSIC                | £6.50   9.20 |
| CINNAMON                         | £6.50   9.20 |
| LUXURY MAPLE SYRUP               | £6.50   9.20 |
| WHITE CHOCOLATE AND STRAWBERRIES | £6.50   9.20 |