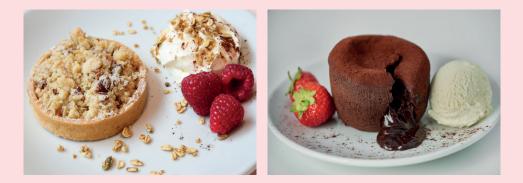

### CAKES WITH A SCOOP OF GELATO

Choose from a selection of delicious cakes, perfect with a tea or coffee or enjoy with a scoop of your favourite gelato.

| BROWNIE               | £6.50 |
|-----------------------|-------|
| STICKY TOFFEE PUDDING | £6.50 |
| APPLE CRUMBLE         | £6.50 |
| CHOCOLATE FONDANT     | £6.50 |
| CHEESECAKE            | £6.50 |