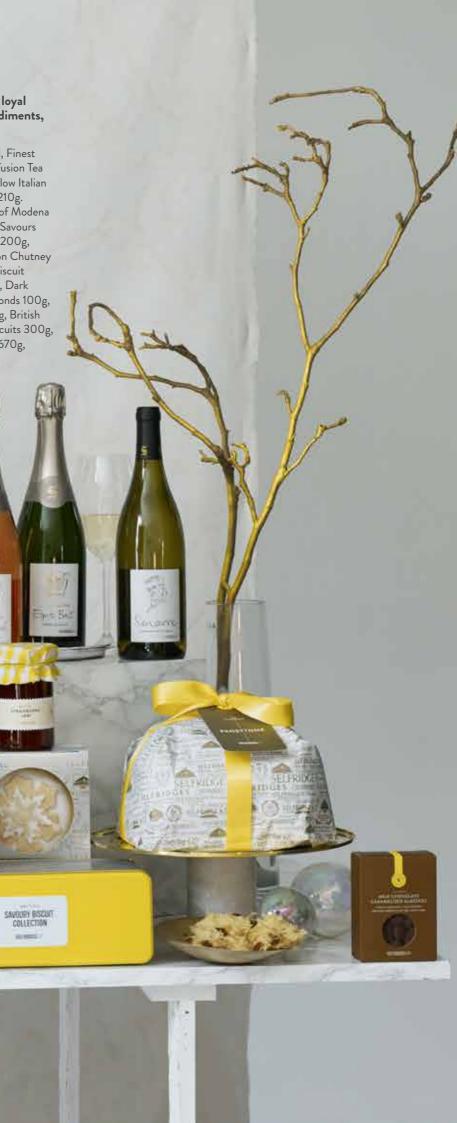

Show your appreciation for their friendship, hard work or loyal custom with this huge selection of wines, chocolates, condiments, cheeses, smoked salmon and festive delicacies.

**Drinks:** Champagne Esprit Brut 75cl, Châteauneuf du Pape 75cl, Finest Port 75cl, Rosé Champagne 75cl, Sancerre 75cl, British Mint Infusion Tea Bags 30g, English Breakfast Tea Bags (Tin) 60g, Complex & Mellow Italian Cafetière Coffee 250g, British Vanilla Caramel Drinking Fudge 210g. Savoury: European Mixed Olives 275g, Italian Balsamic Vinegar of Modena 250ml, Spanish Extra Virgin Olive Oil 500ml, Cheddar Cheese Savours 120g, Cheddar Truckle 400g, Camembert 250g, Potted Stilton 200g, 120g, Cheddar Truckle 400g, Camembert 250g, Potted Stilton 200g, Smoked Salmon 500g, Artisan Piccalilli 180g, Caramelised Onion Chutney 250g, Cranberry, Port & Orange Sauce 250g, British Savoury Biscuit Collection Tin 500g. **Sweet:** 9-Piece Assorted Truffle Collection, Dark Chocolate Dinner Mints 125g, Milk Chocolate Caramelised Almonds 100g, British Vanilla Caramel Fudge 125g, British Strawberry Jam 340g, British Thick Cut Marmalade 340g, Chocolate Salted Caramel Mini Biscuits 300g, Scottish Shortbread Collection Tin 685g, Christmas Fruit Cake 670g, Classic Panettone 1kg, Traditional Christmas Pudding 900g, Brandy Butter 140g Brandy Butter 140g.