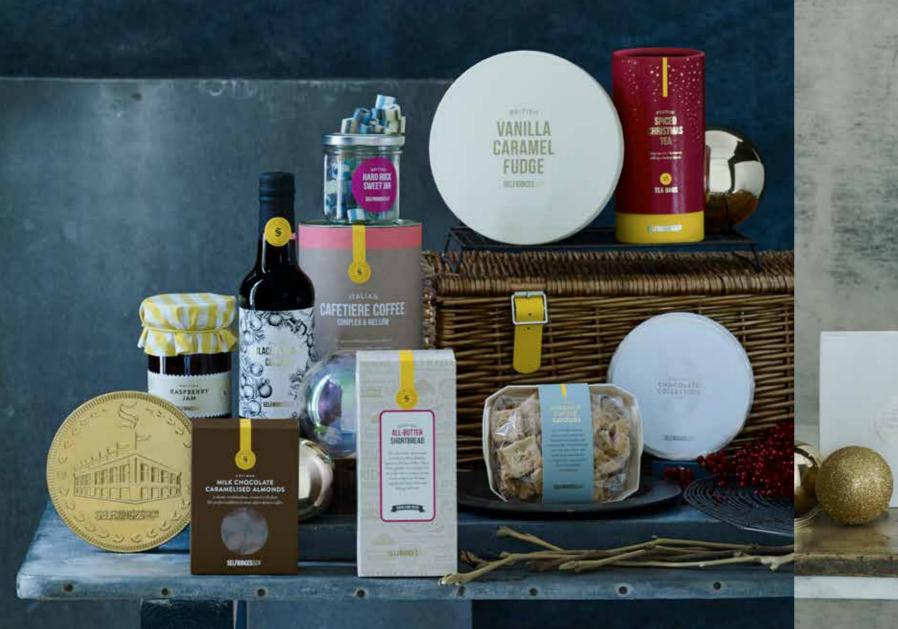

#### DELICIOUS FESTIVITIES HAMPER £350

An abundant selection of tastes awaits them when this hamper is sent on its way to their door. Just the thing for celebrations in the office or home, it includes a wide range of wines, Champagne, confectionery, hot drinks and – of course – the ultimate Christmas pudding.

Drinks: Champagne Esprit Brut 75cl, Châteauneuf du Pape 75cl, Finest Port 75cl, Prosecco 75cl, Sancerre 75cl, Complex & Mellow Italian Cafetière Coffee 250g, Italian Thick Hot Chocolate 250g, English Breakfast Tea Bags 60g. Savoury: Caramelised Onion Chutney 250g, British Charcoal Savoury Biscuits 130g, British Sea Salt Savoury Biscuits 110g, European Mixed Olives 275g, Italian Balsamic Vinegar of Modena 250ml, Spanish Extra Virgin Olive Oil 500ml, Traditional Wholegrain Mustard 170g. Sweet: Dark Chocolate Dinner Mints 125g, 9-Piece Selected Chocolate Collection 100g, Giant Milk Chocolate Coin 90g, Cinder Toffee Coal 150g, British Strawberry Jam 340g, British Thick Cut Marmalade 340g, 8 Salted Caramel Milk Chocolate Biscuits 300g, Scottish Shortbread Collection Tin 685g, Brandy Butter 140g, Classic Panettone 1kg, Traditional Christmas Pudding 900g.