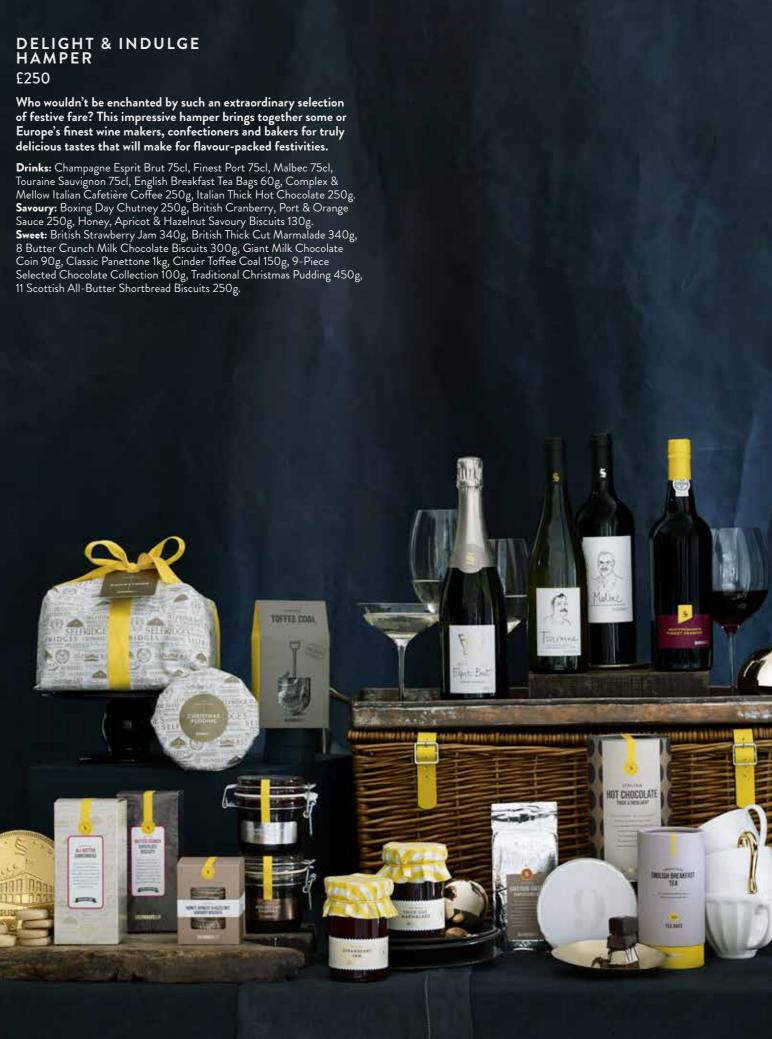

#### DELICIOUS FESTIVITIES HAMPER £350

An abundant selection of tastes awaits them when this hamper is sent on its way to their door. Just the thing for celebrations in the office or home, it includes a wide range of wines, Champagne, confectionery, hot drinks and – of course – the ultimate Christmas pudding.

Drinks: Champagne Esprit Brut 75cl, Châteauneuf du Pape 75cl, Finest Port 75cl, Prosecco 75cl, Sancerre 75cl, Complex & Mellow Italian Cafetière Coffee 250g, Italian Thick Hot Chocolate 250g, English Breakfast Tea Bags 60g. Savoury: Caramelised Onion Chutney 250g, British Charcoal Savoury Biscuits 130g, British Sea Salt Savoury Biscuits 110g, European Mixed Olives 275g, Italian Balsamic Vinegar of Modena 250ml, Spanish Extra Virgin Olive Oil 500ml, Traditional Wholegrain Mustard 170g. Sweet: Dark Chocolate Dinner Mints 125g, 9-Piece Selected Chocolate Collection 100g, Giant Milk Chocolate Coin 90g, Cinder Toffee Coal 150g, British Strawberry Jam 340g, British Thick Cut Marmalade 340g, 8 Salted Caramel Milk Chocolate Biscuits 300g, Scottish Shortbread Collection Tin 685g, Brandy Butter 140g, Classic Panettone 1kg, Traditional Christmas Pudding 900g.