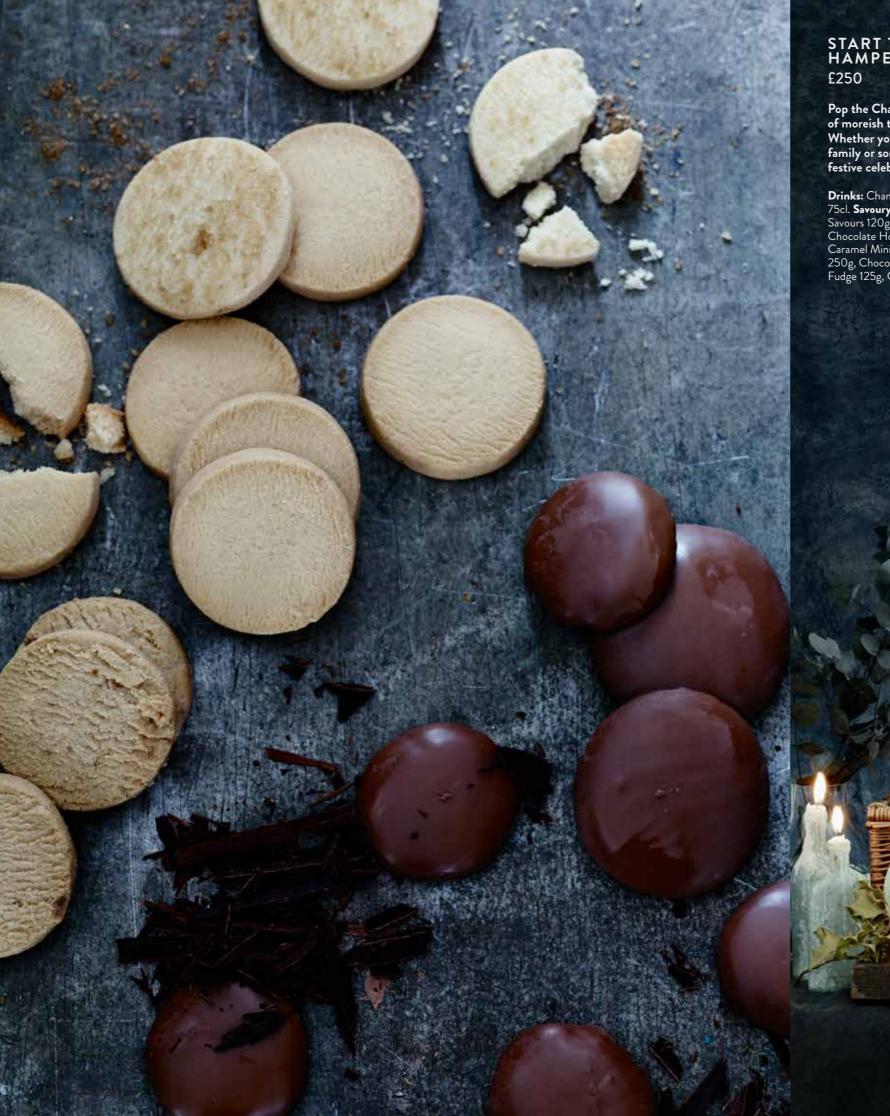

#### START THE CELEBRATIONS HAMPER £250

Pop the Champagne, share out the chocolates and dig in to a range of moreish tastes with this large selection of delicious creations. Whether you are treating a team of hard workers, a food-loving family or some lucky friends, this hamper is sure to make their festive celebrations go with a bang.

Drinks: Champagne Esprit Brut 75cl, 2x Chianti 75cl, 2x Touraine Sauvignon 75cl. Savoury: Cheddar Cheese Savours 120g, Parmesan, Olive & Almond Savours 120g. Sweet: 18-Piece Selected Chocolate Collection 220g, Chocolate Honeycomb 150g, Cinder Toffee Coal 150g, Chocolate Salted Caramel Mini Biscuits 300g, 11 Scottish All-Butter Shortbread Biscuits 250g, Chocolate Stem Ginger Mini Biscuits 300g, British Vanilla Caramel Fudge 125g, Classic Panettone 1kg.