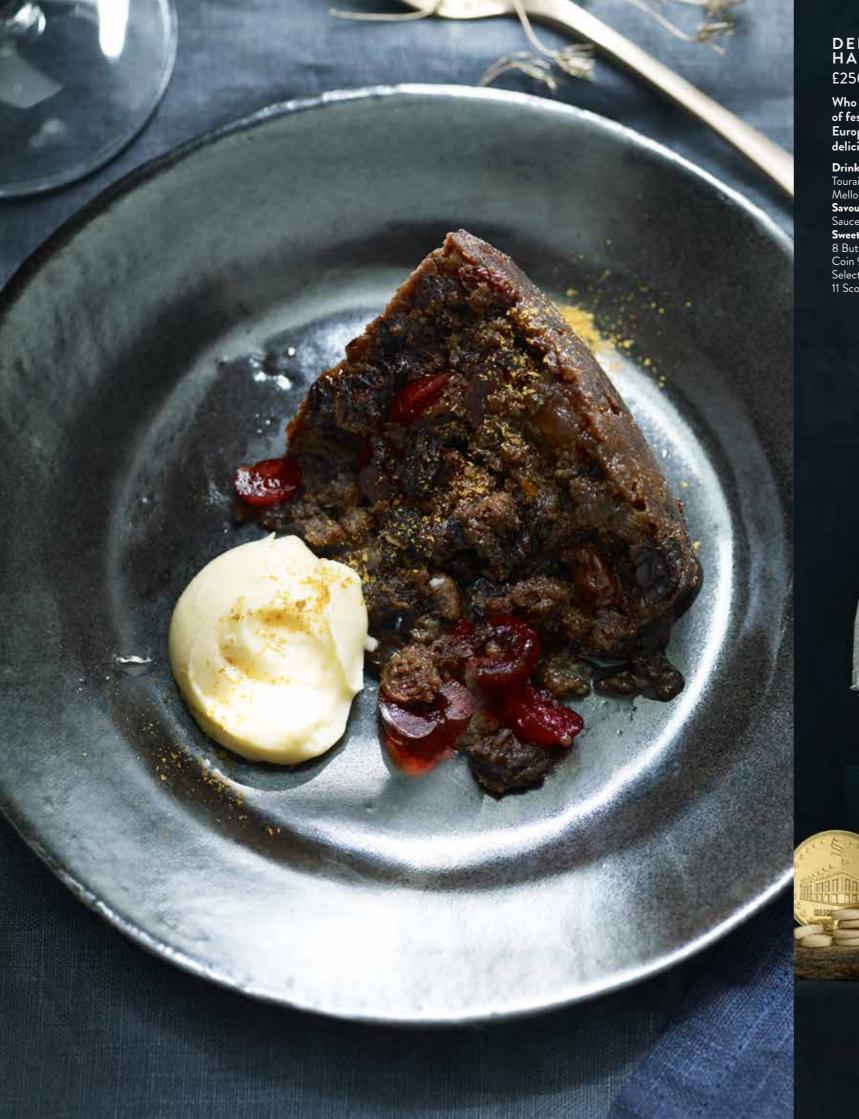

#### DELICIOUS FESTIVITIES HAMPER £350

An abundant selection of tastes awaits them when this hamper is sent on its way to their door. Just the thing for celebrations in the office or home, it includes a wide range of wines, Champagne, confectionery, hot drinks and – of course – the ultimate Christmas pudding.

Drinks: Champagne Esprit Brut 75cl, Châteauneuf du Pape 75cl, Finest Port 75cl, Prosecco 75cl, Sancerre 75cl, Complex & Mellow Italian Cafetière Coffee 250g, Italian Thick Hot Chocolate 250g, English Breakfast Tea Bags 60g. Savoury: Caramelised Onion Chutney 250g, British Charcoal Savoury Biscuits 130g, British Sea Salt Savoury Biscuits 110g, European Mixed Olives 275g, Italian Balsamic Vinegar of Modena 250ml, Spanish Extra Virgin Olive Oil 500ml, Traditional Wholegrain Mustard 170g. Sweet: Dark Chocolate Dinner Mints 125g, 9-Piece Selected Chocolate Collection 100g, Giant Milk Chocolate Coin 90g, Cinder Toffee Coal 150g, British Strawberry Jam 340g, British Thick Cut Marmalade 340g, 8 Salted Caramel Milk Chocolate Biscuits 300g, Scottish Shortbread Collection Tin 685g, Brandy Butter 140g, Classic Panettone 1kg, Traditional Christmas Pudding 900g.