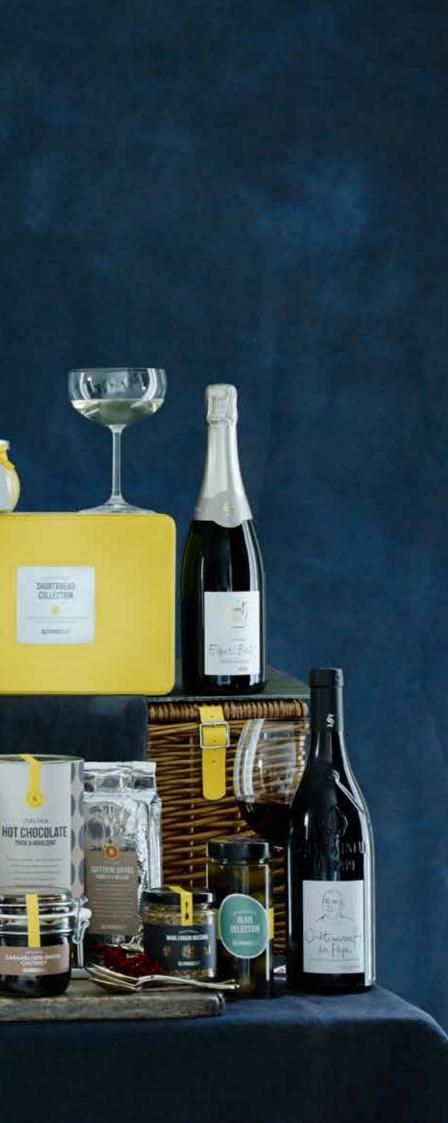

#### DELICIOUS FESTIVITIES HAMPER £350

An abundant selection of tastes awaits them when this hamper is sent on its way to their door. Just the thing for celebrations in the office or home, it includes a wide range of wines, Champagne, confectionery, hot drinks and – of course – the ultimate Christmas pudding.

Drinks: Champagne Esprit Brut 75cl, Châteauneuf du Pape 75cl, Finest Port 75cl, Prosecco 75cl, Sancerre 75cl, Complex & Mellow Italian Cafetière Coffee 250g, Italian Thick Hot Chocolate 250g, English Breakfast Tea Bags 60g. Savoury: Caramelised Onion Chutney 250g, British Charcoal Savoury Biscuits 130g, British Sea Salt Savoury Biscuits 110g, European Mixed Olives 275g, Italian Balsamic Vinegar of Modena 250ml, Spanish Extra Virgin Olive Oil 500ml, Traditional Wholegrain Mustard 170g. Sweet: Dark Chocolate Dinner Mints 125g, 9-Piece Selected Chocolate Collection 100g, Giant Milk Chocolate Coin 90g, Cinder Toffee Coal 150g, British Strawberry Jam 340g, British Thick Cut Marmalade 340g, 8 Salted Caramel Milk Chocolate Biscuits 300g, Scottish Shortbread Collection Tin 685g, Brandy Butter 140g, Classic Panettone 1kg, Traditional Christmas Pudding 900g.