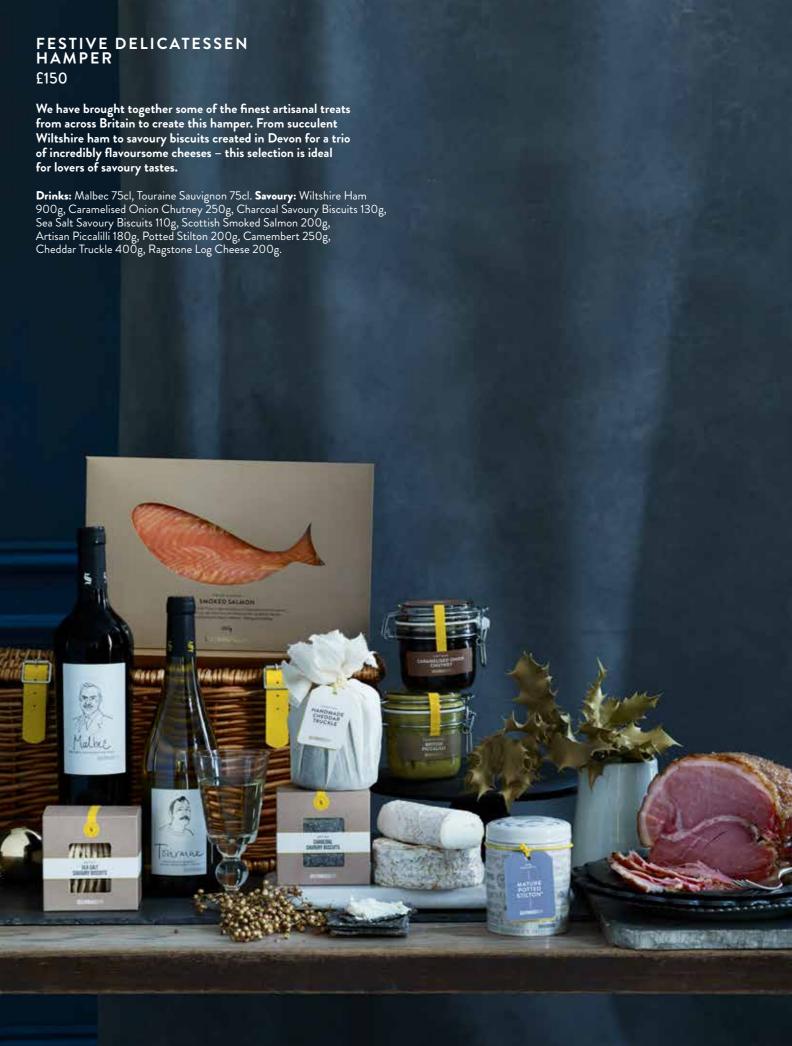

#### CLASSIC CHRISTMAS HAMPER £100

This is the perfect gift for those who like traditions with a twist. From our rich and sticky Christmas pudding, created by London-based Melrose & Morgan, to our specially selected wines – these are truly extraordinary festive flavours.

Drinks: Spiced Festive Tea 37.5g, Chianti 75cl, Touraine Sauvignon 75cl. Sweet: Traditional Christmas Cake 160g, All-butter Shortbread Bites 100g, Chocolate Biscuit Stars 200g, Giant Milk Chocolate Coin 90g, Traditional Christmas Pudding 450g, Brandy Butter 140g.