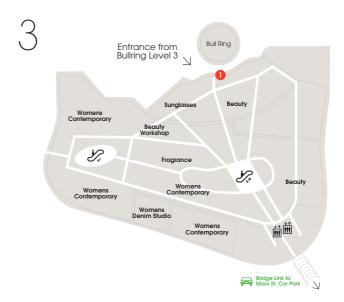

## A-Z&Map

| Departments              | Level                                                                                            |
|--------------------------|--------------------------------------------------------------------------------------------------|
| Beauty                   | 3                                                                                                |
| Confectionery            | 1                                                                                                |
| Contemporary Accessories | 4<br>1<br>3<br>1                                                                                 |
| Foodhall                 | 1                                                                                                |
| Fragrance                | 3                                                                                                |
| Hampers                  | 1                                                                                                |
| Home Gifts               | 1                                                                                                |
| Jewellery                | 1 & 4                                                                                            |
| Kids                     | 1                                                                                                |
| Lingerie                 | 4                                                                                                |
| Luggage                  | 4<br>1<br>2<br>2<br>2<br>2<br>2<br>2<br>2<br>2<br>2<br>2<br>2<br>2<br>2<br>2<br>2<br>2<br>2<br>2 |
| Mens Accessories         | 2                                                                                                |
| Mens Casual              | 2                                                                                                |
| Mens Contemporary        | 2                                                                                                |
| Mens Denim               | 2                                                                                                |
| Mens Designer            | 2                                                                                                |
| Mens Formal              | 2                                                                                                |
| Mens Shoes               | 2                                                                                                |
| Mens Street Fashion      | 2                                                                                                |
| Mens Underwear           | 2                                                                                                |
| Stationery               | 1                                                                                                |
| Sunglasses               | 2 & 3                                                                                            |
| Technology               | 1                                                                                                |
| Watches                  | 2                                                                                                |
| Wine Shop                | 1                                                                                                |
| Womens Accessories       | 4                                                                                                |
| Womens Contemporary      | 3 & 4                                                                                            |
| Womens Denim Studio      | 3                                                                                                |
| Womens Designer          | 3 & 4<br>3 4<br>4                                                                                |
| Womens Shoes             | 4                                                                                                |
|                          |                                                                                                  |

## Services

| ATM               | 2 |
|-------------------|---|
| Click & Collect   | 1 |
| Customer Services | 1 |
| Personal Shopping |   |
| Tax Free Shopping | 1 |

| Eat and Drink         |   |
|-----------------------|---|
| 1 Ed's Diner          | 1 |
| 2 Tonkotsu            | 1 |
| 3 Krispy Kreme        | 1 |
| 4 San Carlo Fumo      | 4 |
| 5 Lola's              | 1 |
| 6 Pret A Manger       | 1 |
| 7 San Carlo Gran Café | 1 |
| 8 Archie's            | 1 |
| 9 Yo! Sushi           | 1 |

## Toilets

10 Rola Wala

| TOTICIO          |          |
|------------------|----------|
| Baby Change      | 1 & 4    |
| Womens & Mens    |          |
| Baby Feeding     | 4        |
| Disabled Toilets | 1, 2 & 4 |
| Mens Toilets     | 1, 2 & 4 |
| Womens Toilets   | 1 2 & 4  |