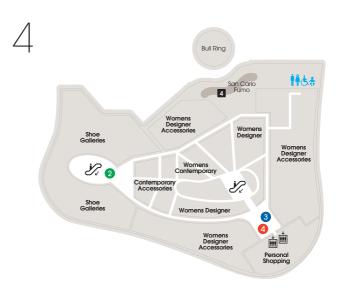

## A-Z&Map

| Departments              | Level                                                                                            |
|--------------------------|--------------------------------------------------------------------------------------------------|
| Beauty                   | 3                                                                                                |
| Confectionery            | 1                                                                                                |
| Contemporary Accessories | 4<br>1<br>3<br>1                                                                                 |
| Foodhall                 | 1                                                                                                |
| Fragrance                | 3                                                                                                |
| Hampers                  | 1                                                                                                |
| Home Gifts               | 1                                                                                                |
| Jewellery                | 1 & 4                                                                                            |
| Kids                     | 1                                                                                                |
| Lingerie                 | 4                                                                                                |
| Luggage                  | 4<br>1<br>2<br>2<br>2<br>2<br>2<br>2<br>2<br>2<br>2<br>2<br>2<br>2<br>2<br>2<br>2<br>2<br>2<br>2 |
| Mens Accessories         | 2                                                                                                |
| Mens Casual              | 2                                                                                                |
| Mens Contemporary        | 2                                                                                                |
| Mens Denim               | 2                                                                                                |
| Mens Designer            | 2                                                                                                |
| Mens Formal              | 2                                                                                                |
| Mens Shoes               | 2                                                                                                |
| Mens Street Fashion      | 2                                                                                                |
| Mens Underwear           | 2                                                                                                |
| Stationery               | 1                                                                                                |
| Sunglasses               | 2 & 3                                                                                            |
| Technology               | 1                                                                                                |
| Watches                  | 2                                                                                                |
| Wine Shop                | 1                                                                                                |
| Womens Accessories       | 4                                                                                                |
| Womens Contemporary      | 3 & 4                                                                                            |
| Womens Denim Studio      | 3                                                                                                |
| Womens Designer          | 3 & 4<br>3 4<br>4                                                                                |
| Womens Shoes             | 4                                                                                                |
|                          |                                                                                                  |

## Services

| ATM               | 2 |
|-------------------|---|
| Click & Collect   | 1 |
| Customer Services | 1 |
| Personal Shopping |   |
| Tax Free Shopping | 1 |

| Eat and Drink         |   |
|-----------------------|---|
| 1 Ed's Diner          | 1 |
| 2 Tonkotsu            | 1 |
| 3 Krispy Kreme        | 1 |
| 4 San Carlo Fumo      | 4 |
| 5 Lola's              | 1 |
| 6 Pret A Manger       | 1 |
| 7 San Carlo Gran Café | 1 |
| 8 Archie's            | 1 |
| 9 Yo! Sushi           | 1 |

## Toilets

10 Rola Wala

| TOTICIO          |          |
|------------------|----------|
| Baby Change      | 1 & 4    |
| Womens & Mens    |          |
| Baby Feeding     | 4        |
| Disabled Toilets | 1, 2 & 4 |
| Mens Toilets     | 1, 2 & 4 |
| Womens Toilets   | 1 2 & 4  |