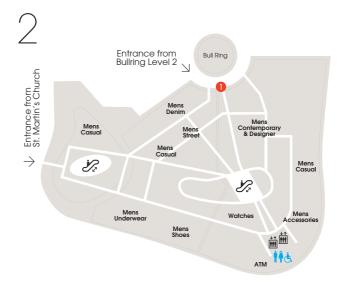

## A-Z&Map

| Departments              | Level                                                                                            |
|--------------------------|--------------------------------------------------------------------------------------------------|
| Beauty                   | 3                                                                                                |
| Confectionery            | 1                                                                                                |
| Contemporary Accessories | 4<br>1<br>3<br>1                                                                                 |
| Foodhall                 | 1                                                                                                |
| Fragrance                | 3                                                                                                |
| Hampers                  | 1                                                                                                |
| Home Gifts               | 1                                                                                                |
| Jewellery                | 1 & 4                                                                                            |
| Kids                     | 1                                                                                                |
| Lingerie                 | 4                                                                                                |
| Luggage                  | 4<br>1<br>2<br>2<br>2<br>2<br>2<br>2<br>2<br>2<br>2<br>2<br>2<br>2<br>2<br>2<br>2<br>2<br>2<br>2 |
| Mens Accessories         | 2                                                                                                |
| Mens Casual              | 2                                                                                                |
| Mens Contemporary        | 2                                                                                                |
| Mens Denim               | 2                                                                                                |
| Mens Designer            | 2                                                                                                |
| Mens Formal              | 2                                                                                                |
| Mens Shoes               | 2                                                                                                |
| Mens Street Fashion      | 2                                                                                                |
| Mens Underwear           | 2                                                                                                |
| Stationery               | 1                                                                                                |
| Sunglasses               | 2 & 3                                                                                            |
| Technology               | 1                                                                                                |
| Watches                  | 2                                                                                                |
| Wine Shop                | 1                                                                                                |
| Womens Accessories       | 4                                                                                                |
| Womens Contemporary      | 3 & 4                                                                                            |
| Womens Denim Studio      | 3                                                                                                |
| Womens Designer          | 3 & 4<br>3 4<br>4                                                                                |
| Womens Shoes             | 4                                                                                                |
|                          |                                                                                                  |

## Services

| ATM               | 2 |
|-------------------|---|
| Click & Collect   | 1 |
| Customer Services | 1 |
| Personal Shopping |   |
| Tax Free Shopping | 1 |

| Eat and Drink         |   |
|-----------------------|---|
| 1 Ed's Diner          | 1 |
| 2 Tonkotsu            | 1 |
| 3 Krispy Kreme        | 1 |
| 4 San Carlo Fumo      | 4 |
| 5 Lola's              | 1 |
| 6 Pret A Manger       | 1 |
| 7 San Carlo Gran Café | 1 |
| 8 Archie's            | 1 |
| 9 Yo! Sushi           | 1 |

## Toilets

10 Rola Wala

| TOTICIO          |          |
|------------------|----------|
| Baby Change      | 1 & 4    |
| Womens & Mens    |          |
| Baby Feeding     | 4        |
| Disabled Toilets | 1, 2 & 4 |
| Mens Toilets     | 1, 2 & 4 |
| Womens Toilets   | 1 2 & 4  |