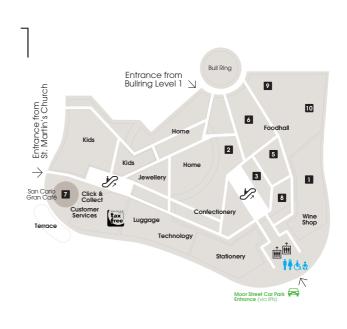

## A-Z&Map

| Departments              | Level                                                                                            |
|--------------------------|--------------------------------------------------------------------------------------------------|
| Beauty                   | 3                                                                                                |
| Confectionery            | 1                                                                                                |
| Contemporary Accessories | 4<br>1<br>3<br>1                                                                                 |
| Foodhall                 | 1                                                                                                |
| Fragrance                | 3                                                                                                |
| Hampers                  | 1                                                                                                |
| Home Gifts               | 1                                                                                                |
| Jewellery                | 1 & 4                                                                                            |
| Kids                     | 1                                                                                                |
| Lingerie                 | 4                                                                                                |
| Luggage                  | 4<br>1<br>2<br>2<br>2<br>2<br>2<br>2<br>2<br>2<br>2<br>2<br>2<br>2<br>2<br>2<br>2<br>2<br>2<br>2 |
| Mens Accessories         | 2                                                                                                |
| Mens Casual              | 2                                                                                                |
| Mens Contemporary        | 2                                                                                                |
| Mens Denim               | 2                                                                                                |
| Mens Designer            | 2                                                                                                |
| Mens Formal              | 2                                                                                                |
| Mens Shoes               | 2                                                                                                |
| Mens Street Fashion      | 2                                                                                                |
| Mens Underwear           | 2                                                                                                |
| Stationery               | 1                                                                                                |
| Sunglasses               | 2 & 3                                                                                            |
| Technology               | 1                                                                                                |
| Watches                  | 2                                                                                                |
| Wine Shop                | 1                                                                                                |
| Womens Accessories       | 4                                                                                                |
| Womens Contemporary      | 3 & 4                                                                                            |
| Womens Denim Studio      | 3                                                                                                |
| Womens Designer          | 3 & 4<br>3 4<br>4                                                                                |
| Womens Shoes             | 4                                                                                                |
|                          |                                                                                                  |

## Services

| ATM               | 2 |
|-------------------|---|
| Click & Collect   | 1 |
| Customer Services | 1 |
| Personal Shopping |   |
| Tax Free Shopping | 1 |

| Eat and Drink         |   |
|-----------------------|---|
| 1 Ed's Diner          | 1 |
| 2 Tonkotsu            | 1 |
| 3 Krispy Kreme        | 1 |
| 4 San Carlo Fumo      | 4 |
| 5 Lola's              | 1 |
| 6 Pret A Manger       | 1 |
| 7 San Carlo Gran Café | 1 |
| 8 Archie's            | 1 |
| 9 Yo! Sushi           | 1 |

## Toilets

10 Rola Wala

| TOTICIO          |          |
|------------------|----------|
| Baby Change      | 1 & 4    |
| Womens & Mens    |          |
| Baby Feeding     | 4        |
| Disabled Toilets | 1, 2 & 4 |
| Mens Toilets     | 1, 2 & 4 |
| Womens Toilets   | 1 2 & 4  |