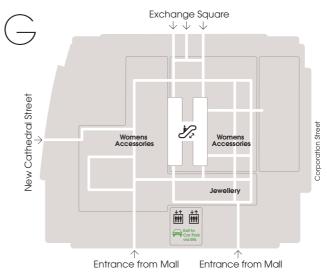

## A-Z&Map

Departments

| Beauty                    | LG |
|---------------------------|----|
| Beauty Workshop           | LG |
| Candles                   | 2  |
| Jewellery                 | G  |
| Fragrance                 | LG |
| Mens Accessories          | 1  |
| Mens Casual               | 1  |
| Mens Contemporary Studio  | 1  |
| Mens Denim Studio         | 1  |
| Mens Designer             | 1  |
| Mens Designer Street      | 1  |
| Mens Shoes                | 1  |
| Mens Underwear            | 1  |
| Sunglasses                | LG |
| Wine Shop                 | 1  |
| Womens Accessories        | G  |
| Womens Casual             | 3  |
| Womens Contemporary       | 3  |
| Womens Denim              | 3  |
| Womens Designer Galleries | 2  |
| Womens Shoes              | 3  |
| Womens Shoe Galleries     | 2  |
| Womens Street Fashion     | 3  |
|                           |    |