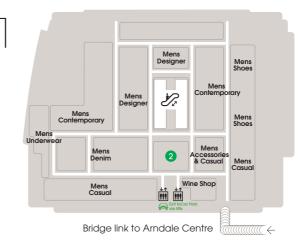

# A-Z& Map

Departments

| Beauty                    | LG |
|---------------------------|----|
| Candles                   | 2  |
| Jewellery                 | G  |
| Fragrance                 | LG |
| <u>Hampers</u>            | 1  |
| Mens Casual               | 1  |
| Mens Contemporary Studio  | 1  |
| Mens Denim Studio         | 1  |
| Mens Designer             | 1  |
| Mens Shoes                | 1  |
| Mens Underwear            | 1  |
| Personalised Gifts        | 2  |
| Sunglasses                | LG |
| Watches                   | G  |
| Wine Shop                 | 1  |
| Womens Accessories        | G  |
| Womens Casual             | 3  |
| Womens Contemporary       | 3  |
| Womens Denim              | 3  |
| Womens Designer Galleries | 2  |
| Womens Shoes              | 3  |
| Womens Shoe Galleries     | 2  |
| Womens Street Fashion     | 3  |
|                           |    |

### 2 Liam Fallon on 1

Exploring queer culture through materials and processes often associated with labour, factories and concepts of the north, Liam Fallon brings a sense of playful drama to his sculptures.