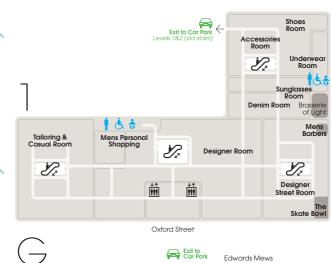

A-Z & MAP

4

Express Lift to Alto by San Carlo Rooftop Ristorante

| Kids on 4                                                                                                                                                                                                                                                                                                                                                                                                                                        |                                                                 |
|--------------------------------------------------------------------------------------------------------------------------------------------------------------------------------------------------------------------------------------------------------------------------------------------------------------------------------------------------------------------------------------------------------------------------------------------------|-----------------------------------------------------------------|
| Kids<br>Toyshop                                                                                                                                                                                                                                                                                                                                                                                                                                  | 4                                                               |
|                                                                                                                                                                                                                                                                                                                                                                                                                                                  |                                                                 |
| Womens on 2/3<br>Body Studio (Lingerie, Activewe                                                                                                                                                                                                                                                                                                                                                                                                 | ar                                                              |
| & Swimwear)                                                                                                                                                                                                                                                                                                                                                                                                                                      |                                                                 |
| Contemporary Studio<br>Designer Galleries                                                                                                                                                                                                                                                                                                                                                                                                        | 3                                                               |
| Denim Studio                                                                                                                                                                                                                                                                                                                                                                                                                                     | 3<br>3<br>2<br>3<br>3<br>3<br>2                                 |
| Designer Studio<br>Shoe Galleries                                                                                                                                                                                                                                                                                                                                                                                                                | 3                                                               |
|                                                                                                                                                                                                                                                                                                                                                                                                                                                  |                                                                 |
| Mens on 1<br>Accessories Room                                                                                                                                                                                                                                                                                                                                                                                                                    |                                                                 |
| Denim Room                                                                                                                                                                                                                                                                                                                                                                                                                                       | 1                                                               |
| Designer Room                                                                                                                                                                                                                                                                                                                                                                                                                                    | 1                                                               |
| Designer Street Room<br>Shoes Room                                                                                                                                                                                                                                                                                                                                                                                                               | 1                                                               |
| Sunglasses Room                                                                                                                                                                                                                                                                                                                                                                                                                                  | 1                                                               |
| Tailoring & Casual Room<br>Underwear Room                                                                                                                                                                                                                                                                                                                                                                                                        | 1                                                               |
|                                                                                                                                                                                                                                                                                                                                                                                                                                                  | 1                                                               |
| Accessories on LG/G                                                                                                                                                                                                                                                                                                                                                                                                                              |                                                                 |
| Contemporary Accessories<br>Contemporary Jewellery                                                                                                                                                                                                                                                                                                                                                                                               | LG<br>LG                                                        |
| Luggage                                                                                                                                                                                                                                                                                                                                                                                                                                          | LG                                                              |
| Sunglasses & Opticians<br>The Accessories Hall                                                                                                                                                                                                                                                                                                                                                                                                   | G<br>G                                                          |
| Watches                                                                                                                                                                                                                                                                                                                                                                                                                                          | LG                                                              |
| Wonder Room (Fine Jewellery                                                                                                                                                                                                                                                                                                                                                                                                                      | ~                                                               |
| & Watches)                                                                                                                                                                                                                                                                                                                                                                                                                                       | G                                                               |
| Beauty on G                                                                                                                                                                                                                                                                                                                                                                                                                                      |                                                                 |
| Beauty<br>Beauty Workshop                                                                                                                                                                                                                                                                                                                                                                                                                        | G                                                               |
| Fragrance                                                                                                                                                                                                                                                                                                                                                                                                                                        | G                                                               |
| Food & Drink on LG/G                                                                                                                                                                                                                                                                                                                                                                                                                             |                                                                 |
| Confectionery                                                                                                                                                                                                                                                                                                                                                                                                                                    | G                                                               |
| Foodhall<br>Wine Shan                                                                                                                                                                                                                                                                                                                                                                                                                            | G                                                               |
| Wine Shop                                                                                                                                                                                                                                                                                                                                                                                                                                        | LG                                                              |
| Home & Tech on LG/G/4                                                                                                                                                                                                                                                                                                                                                                                                                            |                                                                 |
| Books<br>Candles                                                                                                                                                                                                                                                                                                                                                                                                                                 | LG<br>LG                                                        |
| Cameras                                                                                                                                                                                                                                                                                                                                                                                                                                          | LG                                                              |
| China & Glass                                                                                                                                                                                                                                                                                                                                                                                                                                    | LG                                                              |
| <u>Cigars</u><br>Cookshop                                                                                                                                                                                                                                                                                                                                                                                                                        | LG<br>LG                                                        |
| Design Gifts                                                                                                                                                                                                                                                                                                                                                                                                                                     | 4                                                               |
| DIY & Hardware<br>Flowers                                                                                                                                                                                                                                                                                                                                                                                                                        | LG<br>G                                                         |
| Glassware                                                                                                                                                                                                                                                                                                                                                                                                                                        | LG                                                              |
| Home Accessories<br>Kitchen Electrical                                                                                                                                                                                                                                                                                                                                                                                                           | LG<br>LG                                                        |
| Newsagent                                                                                                                                                                                                                                                                                                                                                                                                                                        | G                                                               |
| Pens                                                                                                                                                                                                                                                                                                                                                                                                                                             | LG                                                              |
| Phones<br>Silverware                                                                                                                                                                                                                                                                                                                                                                                                                             | LG<br>LG                                                        |
| Small Electrical                                                                                                                                                                                                                                                                                                                                                                                                                                 | LG                                                              |
| Stationery C<br>Tech Gifts                                                                                                                                                                                                                                                                                                                                                                                                                       | <del>3 &amp; 4</del><br>4                                       |
| Technology                                                                                                                                                                                                                                                                                                                                                                                                                                       | LG                                                              |
|                                                                                                                                                                                                                                                                                                                                                                                                                                                  |                                                                 |
| Eat & Drink<br>Alto by San Carlo                                                                                                                                                                                                                                                                                                                                                                                                                 | Roof                                                            |
| Aubaine Restaurant                                                                                                                                                                                                                                                                                                                                                                                                                               | 2                                                               |
| Brasserie of Light Restaurant & B                                                                                                                                                                                                                                                                                                                                                                                                                | Bar 1<br>LG                                                     |
| Dolly's<br>EL&N Café                                                                                                                                                                                                                                                                                                                                                                                                                             | 4                                                               |
| Harry Gordon's Bar & Kitchen                                                                                                                                                                                                                                                                                                                                                                                                                     | LG                                                              |
| Hemsley + Hemsley Café<br>The Fount Cocktail Bar                                                                                                                                                                                                                                                                                                                                                                                                 | 3<br>G<br>4<br>2                                                |
| The Selfridges Kitchen                                                                                                                                                                                                                                                                                                                                                                                                                           | 4                                                               |
| The Corner Restaurant<br>& Champagne Bar                                                                                                                                                                                                                                                                                                                                                                                                         | 2                                                               |
|                                                                                                                                                                                                                                                                                                                                                                                                                                                  |                                                                 |
| Eat & Drink in the Foodhall EAT.                                                                                                                                                                                                                                                                                                                                                                                                                 |                                                                 |
| 2 Chop'd                                                                                                                                                                                                                                                                                                                                                                                                                                         | G                                                               |
| 3 Tonkotsu                                                                                                                                                                                                                                                                                                                                                                                                                                       | 000                                                             |
| 4 Champagne and Oyster Bar<br>by Caviar House & Prunier                                                                                                                                                                                                                                                                                                                                                                                          | G                                                               |
| 5 Lola's Cupcakes                                                                                                                                                                                                                                                                                                                                                                                                                                | G                                                               |
|                                                                                                                                                                                                                                                                                                                                                                                                                                                  |                                                                 |
| 6 YO! Sushi                                                                                                                                                                                                                                                                                                                                                                                                                                      |                                                                 |
| © YO! Sushi<br>12 The Brass Rail                                                                                                                                                                                                                                                                                                                                                                                                                 | 0                                                               |
| YO! Sushi     The Brass Rail     Services                                                                                                                                                                                                                                                                                                                                                                                                        |                                                                 |
| <ul> <li>YO! Sushi</li> <li>The Brass Rail</li> <li>Services</li> <li>Bra Fitting - Fit Studio</li> <li>Click &amp; Collect</li> </ul>                                                                                                                                                                                                                                                                                                           | 3<br>3                                                          |
| YO! Sushi     The Brass Rail     Services     Bra Fitting - Fit Studio     Click & Collect     Concierge                                                                                                                                                                                                                                                                                                                                         | 3<br>LG<br>4                                                    |
| <ul> <li>YO! Sushi</li> <li>The Brass Rail</li> <li>Services</li> <li>Bra Fitting - Fit Studio</li> <li>Click &amp; Collect</li> </ul>                                                                                                                                                                                                                                                                                                           | 3<br>LG<br>4<br>LG                                              |
| YO! Sushi     The Brass Rail     Services     Bra Fitting - Fit Studio     Click & Collect     Concierge     Customer Services     Elfridges     Gift Lists                                                                                                                                                                                                                                                                                      | 4                                                               |
| <ul> <li>YO! Sushi</li> <li>The Brass Rail</li> <li>Services</li> <li>Bra Fitting - Fit Studio</li> <li>Click &amp; Collect</li> <li>Concierge</li> <li>Customer Services</li> <li>Elfridges</li> <li>Gift Lists</li> <li>Hair &amp; Beauty Salon</li> </ul>                                                                                                                                                                                     | 4<br>LG<br>4                                                    |
| YO! Sushi     The Brass Rail     Services     Bra Fitting - Fit Studio     Click & Collect     Concierge     Customer Services     Elfridges     Gift Lists     Hair & Beauty Salon     Information Desk     Key Cutting & Engraving                                                                                                                                                                                                             | 4<br>LG<br>4<br>3<br>G<br>LG                                    |
| YO! Sushi     The Brass Rail     Services     Bra Fitting - Fit Studio     Click & Collect     Concierge     Customer Services     Elfridges     Gift Lists     Hair & Beauty Salon     Information Desk     Key Cutting & Engraving     Mens Barbers                                                                                                                                                                                            | 4<br>LG<br>4<br>3<br>G<br>LG                                    |
| YO! Sushi     The Brass Rail     Services     Bra Fitting - Fit Studio     Click & Collect     Concierge     Customer Services     Elfridges     Gift Lists     Hair & Beauty Salon     Information Desk     Key Cutting & Engraving                                                                                                                                                                                                             | 4<br>LG<br>4<br>3<br>G<br>LG<br>1                               |
| YO! Sushi         The Brass Rail         Services         Bra Fitting - Fit Studio         Click & Collect         Concierge         Customer Services         Elfridges         Giff Lists         Hair & Beauty Salon         Information Desk         Key Cutting & Engraving         Mens Barbers         Mens Personal Shopping         Opticians         Pharmacy                                                                          | 4<br>LG<br>4<br>3<br>G<br>LG<br>1                               |
| YO! Sushi     The Brass Rail     Services     Bra Fitting - Fit Studio     Click & Collect     Concierge     Customer Services     Elfridges     Gift Lists     Hair & Beauty Salon     Information Desk     Key Cutting & Engraving     Mens Barbers     Mens Personal Shopping     Opticians                                                                                                                                                   | 4<br>LG<br>4<br>3<br>G<br>LG                                    |
| YO! Sushi     The Brass Rail     Services     Bra Fitting - Fit Studio     Click & Collect     Concierge     Customer Services     Elfridges     Gift Lists     Hair & Beauty Salon     Information Desk     Key Cutting & Engraving     Mens Barbers     Mens Personal Shopping     Opticians     Pharmacy     Shoe Repairs     Tax Refund Lounge                                                                                               | 4<br>LG<br>4<br>3<br>G<br>LG<br>1<br>1<br>G<br>G<br>G<br>G<br>G |
| YO! Sushi         The Brass Rail         Services         Bra Fitting - Fit Studio         Click & Collect         Concierge         Customer Services         Elfridges         Gift Lists         Hair & Beauty Salon         Information Desk         Key Cutting & Engraving         Mens Barbers         Mens Personal Shopping         Opticians         Pharmacy         Shoe Repairs         Tax Refund Lounge         Image Global Blue | 4<br>LG<br>4<br>3<br>G<br>LG<br>1<br>1<br>G<br>G<br>G<br>G<br>G |
| YO! Sushi     The Brass Rail     Services     Bra Fitting - Fit Studio     Click & Collect     Concierge     Customer Services     Elfridges     Gift Lists     Hair & Beauty Salon     Information Desk     Key Cutting & Engraving     Mens Barbers     Mens Personal Shopping     Opticians     Pharmacy     Shoe Repairs     Tax Refund Lounge                                                                                               | 4<br>LG<br>4<br>3<br>G<br>LG<br>1<br>1<br>G<br>G<br>G<br>G<br>G |