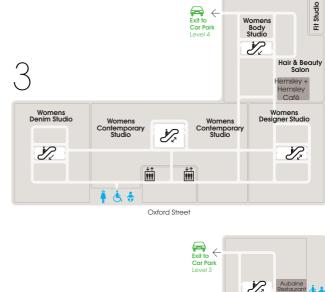

A-Z & MAP

4

Express Lift to Alto by San Carlo Rooftop Ristorante

| Kids on 4                                                                                                                                                                                                                                                                                                                                                                                                                                        |                                                                 |
|--------------------------------------------------------------------------------------------------------------------------------------------------------------------------------------------------------------------------------------------------------------------------------------------------------------------------------------------------------------------------------------------------------------------------------------------------|-----------------------------------------------------------------|
| Kids<br>Toyshop                                                                                                                                                                                                                                                                                                                                                                                                                                  | 4                                                               |
|                                                                                                                                                                                                                                                                                                                                                                                                                                                  |                                                                 |
| Womens on 2/3<br>Body Studio (Lingerie, Activewe                                                                                                                                                                                                                                                                                                                                                                                                 | ar                                                              |
| & Swimwear)                                                                                                                                                                                                                                                                                                                                                                                                                                      |                                                                 |
| Contemporary Studio<br>Designer Galleries                                                                                                                                                                                                                                                                                                                                                                                                        | 3                                                               |
| Denim Studio                                                                                                                                                                                                                                                                                                                                                                                                                                     | 3<br>3<br>2<br>3<br>3<br>3<br>2                                 |
| Designer Studio<br>Shoe Galleries                                                                                                                                                                                                                                                                                                                                                                                                                | 3                                                               |
|                                                                                                                                                                                                                                                                                                                                                                                                                                                  |                                                                 |
| Mens on 1<br>Accessories Room                                                                                                                                                                                                                                                                                                                                                                                                                    |                                                                 |
| Denim Room                                                                                                                                                                                                                                                                                                                                                                                                                                       | 1                                                               |
| Designer Room                                                                                                                                                                                                                                                                                                                                                                                                                                    | 1                                                               |
| Designer Street Room<br>Shoes Room                                                                                                                                                                                                                                                                                                                                                                                                               | 1                                                               |
| Sunglasses Room                                                                                                                                                                                                                                                                                                                                                                                                                                  | 1                                                               |
| Tailoring & Casual Room<br>Underwear Room                                                                                                                                                                                                                                                                                                                                                                                                        | 1                                                               |
|                                                                                                                                                                                                                                                                                                                                                                                                                                                  | 1                                                               |
| Accessories on LG/G                                                                                                                                                                                                                                                                                                                                                                                                                              |                                                                 |
| Contemporary Accessories<br>Contemporary Jewellery                                                                                                                                                                                                                                                                                                                                                                                               | LG<br>LG                                                        |
| Luggage                                                                                                                                                                                                                                                                                                                                                                                                                                          | LG                                                              |
| Sunglasses & Opticians<br>The Accessories Hall                                                                                                                                                                                                                                                                                                                                                                                                   | G<br>G                                                          |
| Watches                                                                                                                                                                                                                                                                                                                                                                                                                                          | LG                                                              |
| Wonder Room (Fine Jewellery                                                                                                                                                                                                                                                                                                                                                                                                                      | ~                                                               |
| & Watches)                                                                                                                                                                                                                                                                                                                                                                                                                                       | G                                                               |
| Beauty on G                                                                                                                                                                                                                                                                                                                                                                                                                                      |                                                                 |
| Beauty<br>Beauty Workshop                                                                                                                                                                                                                                                                                                                                                                                                                        | G                                                               |
| Fragrance                                                                                                                                                                                                                                                                                                                                                                                                                                        | G                                                               |
| Food & Drink on LG/G                                                                                                                                                                                                                                                                                                                                                                                                                             |                                                                 |
| Confectionery                                                                                                                                                                                                                                                                                                                                                                                                                                    | G                                                               |
| Foodhall<br>Wine Shan                                                                                                                                                                                                                                                                                                                                                                                                                            | G                                                               |
| Wine Shop                                                                                                                                                                                                                                                                                                                                                                                                                                        | LG                                                              |
| Home & Tech on LG/G/4                                                                                                                                                                                                                                                                                                                                                                                                                            |                                                                 |
| Books<br>Candles                                                                                                                                                                                                                                                                                                                                                                                                                                 | LG<br>LG                                                        |
| Cameras                                                                                                                                                                                                                                                                                                                                                                                                                                          | LG                                                              |
| China & Glass                                                                                                                                                                                                                                                                                                                                                                                                                                    | LG                                                              |
| <u>Cigars</u><br>Cookshop                                                                                                                                                                                                                                                                                                                                                                                                                        | LG<br>LG                                                        |
| Design Gifts                                                                                                                                                                                                                                                                                                                                                                                                                                     | 4                                                               |
| DIY & Hardware<br>Flowers                                                                                                                                                                                                                                                                                                                                                                                                                        | LG<br>G                                                         |
| Glassware                                                                                                                                                                                                                                                                                                                                                                                                                                        | LG                                                              |
| Home Accessories<br>Kitchen Electrical                                                                                                                                                                                                                                                                                                                                                                                                           | LG<br>LG                                                        |
| Newsagent                                                                                                                                                                                                                                                                                                                                                                                                                                        | G                                                               |
| Pens                                                                                                                                                                                                                                                                                                                                                                                                                                             | LG                                                              |
| Phones<br>Silverware                                                                                                                                                                                                                                                                                                                                                                                                                             | LG<br>LG                                                        |
| Small Electrical                                                                                                                                                                                                                                                                                                                                                                                                                                 | LG                                                              |
| Stationery C<br>Tech Gifts                                                                                                                                                                                                                                                                                                                                                                                                                       | <del>3 &amp; 4</del><br>4                                       |
| Technology                                                                                                                                                                                                                                                                                                                                                                                                                                       | LG                                                              |
|                                                                                                                                                                                                                                                                                                                                                                                                                                                  |                                                                 |
| Eat & Drink<br>Alto by San Carlo                                                                                                                                                                                                                                                                                                                                                                                                                 | Roof                                                            |
| Aubaine Restaurant                                                                                                                                                                                                                                                                                                                                                                                                                               | 2                                                               |
| Brasserie of Light Restaurant & B                                                                                                                                                                                                                                                                                                                                                                                                                | Bar 1<br>LG                                                     |
| Dolly's<br>EL&N Café                                                                                                                                                                                                                                                                                                                                                                                                                             | 4                                                               |
| Harry Gordon's Bar & Kitchen                                                                                                                                                                                                                                                                                                                                                                                                                     | LG                                                              |
| Hemsley + Hemsley Café<br>The Fount Cocktail Bar                                                                                                                                                                                                                                                                                                                                                                                                 | 3<br>G<br>4<br>2                                                |
| The Selfridges Kitchen                                                                                                                                                                                                                                                                                                                                                                                                                           | 4                                                               |
| The Corner Restaurant<br>& Champagne Bar                                                                                                                                                                                                                                                                                                                                                                                                         | 2                                                               |
|                                                                                                                                                                                                                                                                                                                                                                                                                                                  |                                                                 |
| Eat & Drink in the Foodhall EAT.                                                                                                                                                                                                                                                                                                                                                                                                                 |                                                                 |
| 2 Chop'd                                                                                                                                                                                                                                                                                                                                                                                                                                         | G                                                               |
| 3 Tonkotsu                                                                                                                                                                                                                                                                                                                                                                                                                                       | 000                                                             |
| 4 Champagne and Oyster Bar<br>by Caviar House & Prunier                                                                                                                                                                                                                                                                                                                                                                                          | G                                                               |
| 5 Lola's Cupcakes                                                                                                                                                                                                                                                                                                                                                                                                                                | G                                                               |
|                                                                                                                                                                                                                                                                                                                                                                                                                                                  |                                                                 |
| 6 YO! Sushi                                                                                                                                                                                                                                                                                                                                                                                                                                      |                                                                 |
| © YO! Sushi<br>12 The Brass Rail                                                                                                                                                                                                                                                                                                                                                                                                                 | 0                                                               |
| YO! Sushi     The Brass Rail     Services                                                                                                                                                                                                                                                                                                                                                                                                        |                                                                 |
| <ul> <li>YO! Sushi</li> <li>The Brass Rail</li> <li>Services</li> <li>Bra Fitting - Fit Studio</li> <li>Click &amp; Collect</li> </ul>                                                                                                                                                                                                                                                                                                           | 3<br>3                                                          |
| YO! Sushi     The Brass Rail     Services     Bra Fitting - Fit Studio     Click & Collect     Concierge                                                                                                                                                                                                                                                                                                                                         | 3<br>LG<br>4                                                    |
| <ul> <li>YO! Sushi</li> <li>The Brass Rail</li> <li>Services</li> <li>Bra Fitting - Fit Studio</li> <li>Click &amp; Collect</li> </ul>                                                                                                                                                                                                                                                                                                           | 3<br>LG<br>4<br>LG                                              |
| YO! Sushi     The Brass Rail     Services     Bra Fitting - Fit Studio     Click & Collect     Concierge     Customer Services     Elfridges     Gift Lists                                                                                                                                                                                                                                                                                      | 4                                                               |
| <ul> <li>YO! Sushi</li> <li>The Brass Rail</li> <li>Services</li> <li>Bra Fitting - Fit Studio</li> <li>Click &amp; Collect</li> <li>Concierge</li> <li>Customer Services</li> <li>Elfridges</li> <li>Gift Lists</li> <li>Hair &amp; Beauty Salon</li> </ul>                                                                                                                                                                                     | 4<br>LG<br>4                                                    |
| YO! Sushi     The Brass Rail     Services     Bra Fitting - Fit Studio     Click & Collect     Concierge     Customer Services     Elfridges     Gift Lists     Hair & Beauty Salon     Information Desk     Key Cutting & Engraving                                                                                                                                                                                                             | 4<br>LG<br>4<br>3<br>G<br>LG                                    |
| YO! Sushi     The Brass Rail     Services     Bra Fitting - Fit Studio     Click & Collect     Concierge     Customer Services     Elfridges     Gift Lists     Hair & Beauty Salon     Information Desk     Key Cutting & Engraving     Mens Barbers                                                                                                                                                                                            | 4<br>LG<br>4<br>3<br>G<br>LG                                    |
| YO! Sushi     The Brass Rail     Services     Bra Fitting - Fit Studio     Click & Collect     Concierge     Customer Services     Elfridges     Gift Lists     Hair & Beauty Salon     Information Desk     Key Cutting & Engraving                                                                                                                                                                                                             | 4<br>LG<br>4<br>3<br>G<br>LG<br>1                               |
| YO! Sushi         The Brass Rail         Services         Bra Fitting - Fit Studio         Click & Collect         Concierge         Customer Services         Elfridges         Giff Lists         Hair & Beauty Salon         Information Desk         Key Cutting & Engraving         Mens Barbers         Mens Personal Shopping         Opticians         Pharmacy                                                                          | 4<br>LG<br>4<br>3<br>G<br>LG<br>1                               |
| YO! Sushi     The Brass Rail     Services     Bra Fitting - Fit Studio     Click & Collect     Concierge     Customer Services     Elfridges     Gift Lists     Hair & Beauty Salon     Information Desk     Key Cutting & Engraving     Mens Barbers     Mens Personal Shopping     Opticians                                                                                                                                                   | 4<br>LG<br>4<br>3<br>G<br>LG                                    |
| YO! Sushi     The Brass Rail     Services     Bra Fitting - Fit Studio     Click & Collect     Concierge     Customer Services     Elfridges     Gift Lists     Hair & Beauty Salon     Information Desk     Key Cutting & Engraving     Mens Barbers     Mens Personal Shopping     Opticians     Pharmacy     Shoe Repairs     Tax Refund Lounge                                                                                               | 4<br>LG<br>4<br>3<br>G<br>LG<br>1<br>1<br>G<br>G<br>G<br>G<br>G |
| YO! Sushi         The Brass Rail         Services         Bra Fitting - Fit Studio         Click & Collect         Concierge         Customer Services         Elfridges         Gift Lists         Hair & Beauty Salon         Information Desk         Key Cutting & Engraving         Mens Barbers         Mens Personal Shopping         Opticians         Pharmacy         Shoe Repairs         Tax Refund Lounge         Image Global Blue | 4<br>LG<br>4<br>3<br>G<br>LG<br>1<br>1<br>G<br>G<br>G<br>G<br>G |
| YO! Sushi     The Brass Rail     Services     Bra Fitting - Fit Studio     Click & Collect     Concierge     Customer Services     Elfridges     Gift Lists     Hair & Beauty Salon     Information Desk     Key Cutting & Engraving     Mens Barbers     Mens Personal Shopping     Opticians     Pharmacy     Shoe Repairs     Tax Refund Lounge                                                                                               | 4<br>LG<br>4<br>3<br>G<br>LG<br>1<br>1<br>G<br>G<br>G<br>G<br>G |