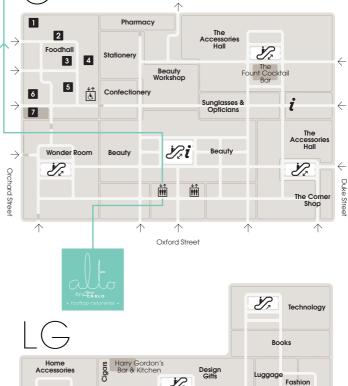

A-Z & MAP

4

Express Lift to Alto by San Carlo Rooftop Ristorante

| Kids on 4                                                                                                                                                                                                                                                                                                                                                                                                                                        |                                                                 |
|--------------------------------------------------------------------------------------------------------------------------------------------------------------------------------------------------------------------------------------------------------------------------------------------------------------------------------------------------------------------------------------------------------------------------------------------------|-----------------------------------------------------------------|
| Kids<br>Toyshop                                                                                                                                                                                                                                                                                                                                                                                                                                  | 4                                                               |
|                                                                                                                                                                                                                                                                                                                                                                                                                                                  |                                                                 |
| Womens on 2/3<br>Body Studio (Lingerie, Activewe                                                                                                                                                                                                                                                                                                                                                                                                 | ar                                                              |
| & Swimwear)                                                                                                                                                                                                                                                                                                                                                                                                                                      |                                                                 |
| Contemporary Studio<br>Designer Galleries                                                                                                                                                                                                                                                                                                                                                                                                        | 3                                                               |
| Denim Studio                                                                                                                                                                                                                                                                                                                                                                                                                                     | 3<br>3<br>2<br>3<br>3<br>3<br>2                                 |
| Designer Studio<br>Shoe Galleries                                                                                                                                                                                                                                                                                                                                                                                                                | 3                                                               |
|                                                                                                                                                                                                                                                                                                                                                                                                                                                  |                                                                 |
| Mens on 1<br>Accessories Room                                                                                                                                                                                                                                                                                                                                                                                                                    |                                                                 |
| Denim Room                                                                                                                                                                                                                                                                                                                                                                                                                                       | 1                                                               |
| Designer Room                                                                                                                                                                                                                                                                                                                                                                                                                                    | 1                                                               |
| Designer Street Room<br>Shoes Room                                                                                                                                                                                                                                                                                                                                                                                                               | 1                                                               |
| Sunglasses Room                                                                                                                                                                                                                                                                                                                                                                                                                                  | 1                                                               |
| Tailoring & Casual Room<br>Underwear Room                                                                                                                                                                                                                                                                                                                                                                                                        | 1                                                               |
|                                                                                                                                                                                                                                                                                                                                                                                                                                                  | 1                                                               |
| Accessories on LG/G                                                                                                                                                                                                                                                                                                                                                                                                                              |                                                                 |
| Contemporary Accessories<br>Contemporary Jewellery                                                                                                                                                                                                                                                                                                                                                                                               | LG<br>LG                                                        |
| Luggage                                                                                                                                                                                                                                                                                                                                                                                                                                          | LG                                                              |
| Sunglasses & Opticians<br>The Accessories Hall                                                                                                                                                                                                                                                                                                                                                                                                   | G<br>G                                                          |
| Watches                                                                                                                                                                                                                                                                                                                                                                                                                                          | LG                                                              |
| Wonder Room (Fine Jewellery                                                                                                                                                                                                                                                                                                                                                                                                                      | ~                                                               |
| & Watches)                                                                                                                                                                                                                                                                                                                                                                                                                                       | G                                                               |
| Beauty on G                                                                                                                                                                                                                                                                                                                                                                                                                                      |                                                                 |
| Beauty<br>Beauty Workshop                                                                                                                                                                                                                                                                                                                                                                                                                        | G                                                               |
| Fragrance                                                                                                                                                                                                                                                                                                                                                                                                                                        | G                                                               |
| Food & Drink on LG/G                                                                                                                                                                                                                                                                                                                                                                                                                             |                                                                 |
| Confectionery                                                                                                                                                                                                                                                                                                                                                                                                                                    | G                                                               |
| Foodhall<br>Wine Shan                                                                                                                                                                                                                                                                                                                                                                                                                            | G                                                               |
| Wine Shop                                                                                                                                                                                                                                                                                                                                                                                                                                        | LG                                                              |
| Home & Tech on LG/G/4                                                                                                                                                                                                                                                                                                                                                                                                                            |                                                                 |
| Books<br>Candles                                                                                                                                                                                                                                                                                                                                                                                                                                 | LG<br>LG                                                        |
| Cameras                                                                                                                                                                                                                                                                                                                                                                                                                                          | LG                                                              |
| China & Glass                                                                                                                                                                                                                                                                                                                                                                                                                                    | LG                                                              |
| <u>Cigars</u><br>Cookshop                                                                                                                                                                                                                                                                                                                                                                                                                        | LG<br>LG                                                        |
| Design Gifts                                                                                                                                                                                                                                                                                                                                                                                                                                     | 4                                                               |
| DIY & Hardware<br>Flowers                                                                                                                                                                                                                                                                                                                                                                                                                        | LG<br>G                                                         |
| Glassware                                                                                                                                                                                                                                                                                                                                                                                                                                        | LG                                                              |
| Home Accessories<br>Kitchen Electrical                                                                                                                                                                                                                                                                                                                                                                                                           | LG<br>LG                                                        |
| Newsagent                                                                                                                                                                                                                                                                                                                                                                                                                                        | G                                                               |
| Pens                                                                                                                                                                                                                                                                                                                                                                                                                                             | LG                                                              |
| Phones<br>Silverware                                                                                                                                                                                                                                                                                                                                                                                                                             | LG<br>LG                                                        |
| Small Electrical                                                                                                                                                                                                                                                                                                                                                                                                                                 | LG                                                              |
| Stationery C<br>Tech Gifts                                                                                                                                                                                                                                                                                                                                                                                                                       | <del>3 &amp; 4</del><br>4                                       |
| Technology                                                                                                                                                                                                                                                                                                                                                                                                                                       | LG                                                              |
|                                                                                                                                                                                                                                                                                                                                                                                                                                                  |                                                                 |
| Eat & Drink<br>Alto by San Carlo                                                                                                                                                                                                                                                                                                                                                                                                                 | Roof                                                            |
| Aubaine Restaurant                                                                                                                                                                                                                                                                                                                                                                                                                               | 2                                                               |
| Brasserie of Light Restaurant & B                                                                                                                                                                                                                                                                                                                                                                                                                | Bar 1<br>LG                                                     |
| Dolly's<br>EL&N Café                                                                                                                                                                                                                                                                                                                                                                                                                             | 4                                                               |
| Harry Gordon's Bar & Kitchen                                                                                                                                                                                                                                                                                                                                                                                                                     | LG                                                              |
| Hemsley + Hemsley Café<br>The Fount Cocktail Bar                                                                                                                                                                                                                                                                                                                                                                                                 | 3<br>G<br>4<br>2                                                |
| The Selfridges Kitchen                                                                                                                                                                                                                                                                                                                                                                                                                           | 4                                                               |
| The Corner Restaurant<br>& Champagne Bar                                                                                                                                                                                                                                                                                                                                                                                                         | 2                                                               |
|                                                                                                                                                                                                                                                                                                                                                                                                                                                  |                                                                 |
| Eat & Drink in the Foodhall EAT.                                                                                                                                                                                                                                                                                                                                                                                                                 |                                                                 |
| 2 Chop'd                                                                                                                                                                                                                                                                                                                                                                                                                                         | G                                                               |
| 3 Tonkotsu                                                                                                                                                                                                                                                                                                                                                                                                                                       | 000                                                             |
| 4 Champagne and Oyster Bar<br>by Caviar House & Prunier                                                                                                                                                                                                                                                                                                                                                                                          | G                                                               |
| 5 Lola's Cupcakes                                                                                                                                                                                                                                                                                                                                                                                                                                | G                                                               |
|                                                                                                                                                                                                                                                                                                                                                                                                                                                  |                                                                 |
| 6 YO! Sushi                                                                                                                                                                                                                                                                                                                                                                                                                                      |                                                                 |
| © YO! Sushi<br>12 The Brass Rail                                                                                                                                                                                                                                                                                                                                                                                                                 | 0                                                               |
| YO! Sushi     The Brass Rail     Services                                                                                                                                                                                                                                                                                                                                                                                                        |                                                                 |
| <ul> <li>YO! Sushi</li> <li>The Brass Rail</li> <li>Services</li> <li>Bra Fitting - Fit Studio</li> <li>Click &amp; Collect</li> </ul>                                                                                                                                                                                                                                                                                                           | 3<br>3                                                          |
| YO! Sushi     The Brass Rail     Services     Bra Fitting - Fit Studio     Click & Collect     Concierge                                                                                                                                                                                                                                                                                                                                         | 3<br>LG<br>4                                                    |
| <ul> <li>YO! Sushi</li> <li>The Brass Rail</li> <li>Services</li> <li>Bra Fitting - Fit Studio</li> <li>Click &amp; Collect</li> </ul>                                                                                                                                                                                                                                                                                                           | 3<br>LG<br>4<br>LG                                              |
| YO! Sushi     The Brass Rail     Services     Bra Fitting - Fit Studio     Click & Collect     Concierge     Customer Services     Elfridges     Gift Lists                                                                                                                                                                                                                                                                                      | 4                                                               |
| <ul> <li>YO! Sushi</li> <li>The Brass Rail</li> <li>Services</li> <li>Bra Fitting - Fit Studio</li> <li>Click &amp; Collect</li> <li>Concierge</li> <li>Customer Services</li> <li>Elfridges</li> <li>Gift Lists</li> <li>Hair &amp; Beauty Salon</li> </ul>                                                                                                                                                                                     | 4<br>LG<br>4                                                    |
| YO! Sushi     The Brass Rail     Services     Bra Fitting - Fit Studio     Click & Collect     Concierge     Customer Services     Elfridges     Gift Lists     Hair & Beauty Salon     Information Desk     Key Cutting & Engraving                                                                                                                                                                                                             | 4<br>LG<br>4<br>3<br>G<br>LG                                    |
| YO! Sushi     The Brass Rail     Services     Bra Fitting - Fit Studio     Click & Collect     Concierge     Customer Services     Elfridges     Gift Lists     Hair & Beauty Salon     Information Desk     Key Cutting & Engraving     Mens Barbers                                                                                                                                                                                            | 4<br>LG<br>4<br>3<br>G<br>LG                                    |
| YO! Sushi     The Brass Rail     Services     Bra Fitting - Fit Studio     Click & Collect     Concierge     Customer Services     Elfridges     Gift Lists     Hair & Beauty Salon     Information Desk     Key Cutting & Engraving                                                                                                                                                                                                             | 4<br>LG<br>4<br>3<br>G<br>LG<br>1                               |
| YO! Sushi         The Brass Rail         Services         Bra Fitting - Fit Studio         Click & Collect         Concierge         Customer Services         Elfridges         Giff Lists         Hair & Beauty Salon         Information Desk         Key Cutting & Engraving         Mens Barbers         Mens Personal Shopping         Opticians         Pharmacy                                                                          | 4<br>LG<br>4<br>3<br>G<br>LG<br>1                               |
| YO! Sushi     The Brass Rail     Services     Bra Fitting - Fit Studio     Click & Collect     Concierge     Customer Services     Elfridges     Gift Lists     Hair & Beauty Salon     Information Desk     Key Cutting & Engraving     Mens Barbers     Mens Personal Shopping     Opticians                                                                                                                                                   | 4<br>LG<br>4<br>3<br>G<br>LG                                    |
| YO! Sushi     The Brass Rail     Services     Bra Fitting - Fit Studio     Click & Collect     Concierge     Customer Services     Elfridges     Gift Lists     Hair & Beauty Salon     Information Desk     Key Cutting & Engraving     Mens Barbers     Mens Personal Shopping     Opticians     Pharmacy     Shoe Repairs     Tax Refund Lounge                                                                                               | 4<br>LG<br>4<br>3<br>G<br>LG<br>1<br>1<br>G<br>G<br>G<br>G<br>G |
| YO! Sushi         The Brass Rail         Services         Bra Fitting - Fit Studio         Click & Collect         Concierge         Customer Services         Elfridges         Gift Lists         Hair & Beauty Salon         Information Desk         Key Cutting & Engraving         Mens Barbers         Mens Personal Shopping         Opticians         Pharmacy         Shoe Repairs         Tax Refund Lounge         Image Global Blue | 4<br>LG<br>4<br>3<br>G<br>LG<br>1<br>1<br>G<br>G<br>G<br>G<br>G |
| YO! Sushi     The Brass Rail     Services     Bra Fitting - Fit Studio     Click & Collect     Concierge     Customer Services     Elfridges     Gift Lists     Hair & Beauty Salon     Information Desk     Key Cutting & Engraving     Mens Barbers     Mens Personal Shopping     Opticians     Pharmacy     Shoe Repairs     Tax Refund Lounge                                                                                               | 4<br>LG<br>4<br>3<br>G<br>LG<br>1<br>1<br>G<br>G<br>G<br>G<br>G |

| Toys destinction<br>opening early<br>September | Toyshop    | Stationery    | Kids                                                   | The<br>Selfridges<br>Kitchen |  |
|------------------------------------------------|------------|---------------|--------------------------------------------------------|------------------------------|--|
|                                                | Gift Lists | Kids          | Kids<br>Customer<br>Services<br>Heritage<br>Exhibition | EL&N Café                    |  |
|                                                |            | Oxford Street |                                                        |                              |  |
| TAX REFUND LOUNGE AND CUSTOMER SERVICES        |            |               |                                                        |                              |  |