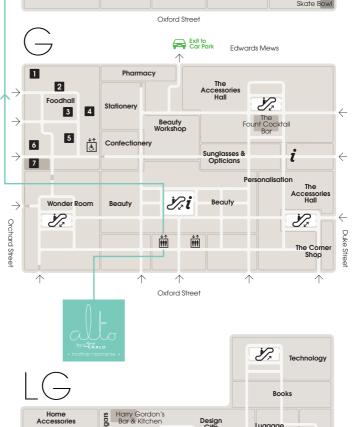

## Kids on 4 Kids 4 Toyshop 4 Womens on 2/3 Body Studio (Lingerie, Activewear & Swimwear) Contemporary Studio 2 Designer Galleries Denim Studio 3 Express Lift to Alto by San Carlo Rooftop Ristorante Designer Studio Shoe Galleries Mens on 1 Accessories Room Denim Room Designer Room Designer Street Room Shoes Room Sunglasses Room Tailoring & Casual Room Underwear Room **Accessories on LG/G** ΙG Contemporary Accessories Contemporary Jewellery LG Luggage LG Sunglasses & Opticians G The Accessories Hall G Watches LG Wonder Room (Fine Jewellery & Watches) G Beauty on G Beauty G Beauty Workshop G Fragrance G Food & Drink on LG/G Confectionery G Foodhall G Wine Shop LG Home & Tech on LG/G/4 **Books** LG Candles LG Cameras LG China & Glass LG Cigars LG Cookshop LG Design Gifts DIY & Hardware LG Ē **Flowers** Glassware LG Home Accessories LG Kitchen Electrical LG G <u>Newsagent</u> Pens LG **Phones** LG Silverware LG Small Electrical LG G & 4 Stationery Tech Gifts 4 Technology LG Eat & Drink Alto by San Carlo Roof Aubaine Restaurant 2 Brasserie of Light Restaurant & Bar 1 Dolly's Élan Café 4 Harry Gordon's Bar & Kitchen LG Hemsley + Hemsley Café 3 The Fount Cocktail Bar G The Selfridges Kitchen 4 The Corner Restaurant 2 & Champagne Bar Eat & Drink in the Foodhall G II EAT 2 Chop'd G 3 Tonkotsu G 4 Champagne and Oyster Bar G by Caviar House & Prunier 5 Lola's Cupcakes 6 YO! Sushi G 7 The Brass Rail G Services Street Bra Fitting - Fit Studio Click & Collect LG Concierge 4 **Customer Services** 4