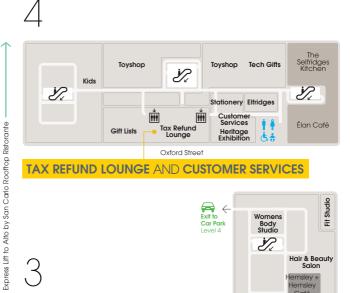

A-Z & MAP

| <b>Kids on 4</b><br>Kids                                                                                                                                                                                                                                                                                                                                                                                                                                                                                                                                                                                                                                                                                                                                                                        | 4                          |
|-------------------------------------------------------------------------------------------------------------------------------------------------------------------------------------------------------------------------------------------------------------------------------------------------------------------------------------------------------------------------------------------------------------------------------------------------------------------------------------------------------------------------------------------------------------------------------------------------------------------------------------------------------------------------------------------------------------------------------------------------------------------------------------------------|----------------------------|
| Toyshop                                                                                                                                                                                                                                                                                                                                                                                                                                                                                                                                                                                                                                                                                                                                                                                         | 4                          |
| Womens on 2/3                                                                                                                                                                                                                                                                                                                                                                                                                                                                                                                                                                                                                                                                                                                                                                                   |                            |
| Body Studio (Lingerie, Activewear<br>& Swimwear)                                                                                                                                                                                                                                                                                                                                                                                                                                                                                                                                                                                                                                                                                                                                                |                            |
| Contemporary Studio                                                                                                                                                                                                                                                                                                                                                                                                                                                                                                                                                                                                                                                                                                                                                                             | 3                          |
| Designer Galleries                                                                                                                                                                                                                                                                                                                                                                                                                                                                                                                                                                                                                                                                                                                                                                              | 2                          |
| Denim Studio<br>Designer Studio                                                                                                                                                                                                                                                                                                                                                                                                                                                                                                                                                                                                                                                                                                                                                                 | 3<br>2<br>3<br>3<br>2<br>2 |
| Shoe Galleries                                                                                                                                                                                                                                                                                                                                                                                                                                                                                                                                                                                                                                                                                                                                                                                  | 2                          |
| Mens on 1                                                                                                                                                                                                                                                                                                                                                                                                                                                                                                                                                                                                                                                                                                                                                                                       |                            |
| Accessories Room                                                                                                                                                                                                                                                                                                                                                                                                                                                                                                                                                                                                                                                                                                                                                                                | 1                          |
| Denim Room                                                                                                                                                                                                                                                                                                                                                                                                                                                                                                                                                                                                                                                                                                                                                                                      | 1                          |
| Designer Room<br>Designer Street Room                                                                                                                                                                                                                                                                                                                                                                                                                                                                                                                                                                                                                                                                                                                                                           | 1                          |
| Shoes Room                                                                                                                                                                                                                                                                                                                                                                                                                                                                                                                                                                                                                                                                                                                                                                                      | 1                          |
| Sunglasses Room<br>Tailoring & Casual Room                                                                                                                                                                                                                                                                                                                                                                                                                                                                                                                                                                                                                                                                                                                                                      | 1                          |
| Underwear Room                                                                                                                                                                                                                                                                                                                                                                                                                                                                                                                                                                                                                                                                                                                                                                                  | 1                          |
| Accession on LC/C                                                                                                                                                                                                                                                                                                                                                                                                                                                                                                                                                                                                                                                                                                                                                                               |                            |
| Accessories on LG/G<br>Contemporary Accessories                                                                                                                                                                                                                                                                                                                                                                                                                                                                                                                                                                                                                                                                                                                                                 | LG                         |
| Contemporary Jewellery                                                                                                                                                                                                                                                                                                                                                                                                                                                                                                                                                                                                                                                                                                                                                                          | LG                         |
| Luggage<br>Sunglasses & Opticians                                                                                                                                                                                                                                                                                                                                                                                                                                                                                                                                                                                                                                                                                                                                                               | LG<br>G                    |
| The Accessories Hall                                                                                                                                                                                                                                                                                                                                                                                                                                                                                                                                                                                                                                                                                                                                                                            | G                          |
| Watches<br>Wonder Room (Fine Jewellery                                                                                                                                                                                                                                                                                                                                                                                                                                                                                                                                                                                                                                                                                                                                                          | LG                         |
| & Watches)                                                                                                                                                                                                                                                                                                                                                                                                                                                                                                                                                                                                                                                                                                                                                                                      | G                          |
|                                                                                                                                                                                                                                                                                                                                                                                                                                                                                                                                                                                                                                                                                                                                                                                                 | _                          |
| Beauty on G<br>Beauty                                                                                                                                                                                                                                                                                                                                                                                                                                                                                                                                                                                                                                                                                                                                                                           | G                          |
| Beauty Workshop                                                                                                                                                                                                                                                                                                                                                                                                                                                                                                                                                                                                                                                                                                                                                                                 | G                          |
| Fragrance                                                                                                                                                                                                                                                                                                                                                                                                                                                                                                                                                                                                                                                                                                                                                                                       | G                          |
| Food & Drink on LG/G                                                                                                                                                                                                                                                                                                                                                                                                                                                                                                                                                                                                                                                                                                                                                                            |                            |
| Confectionery                                                                                                                                                                                                                                                                                                                                                                                                                                                                                                                                                                                                                                                                                                                                                                                   | G                          |
| Foodhall                                                                                                                                                                                                                                                                                                                                                                                                                                                                                                                                                                                                                                                                                                                                                                                        | G<br>LG                    |
| Wine Shop                                                                                                                                                                                                                                                                                                                                                                                                                                                                                                                                                                                                                                                                                                                                                                                       |                            |
| Home & Tech on LG/G/4                                                                                                                                                                                                                                                                                                                                                                                                                                                                                                                                                                                                                                                                                                                                                                           |                            |
|                                                                                                                                                                                                                                                                                                                                                                                                                                                                                                                                                                                                                                                                                                                                                                                                 | LG<br>LG                   |
|                                                                                                                                                                                                                                                                                                                                                                                                                                                                                                                                                                                                                                                                                                                                                                                                 | LG                         |
| China & Glass                                                                                                                                                                                                                                                                                                                                                                                                                                                                                                                                                                                                                                                                                                                                                                                   | LG                         |
|                                                                                                                                                                                                                                                                                                                                                                                                                                                                                                                                                                                                                                                                                                                                                                                                 |                            |
| Cookshop<br>Design Gifts                                                                                                                                                                                                                                                                                                                                                                                                                                                                                                                                                                                                                                                                                                                                                                        | LG<br>4                    |
|                                                                                                                                                                                                                                                                                                                                                                                                                                                                                                                                                                                                                                                                                                                                                                                                 | LG                         |
| Flowers                                                                                                                                                                                                                                                                                                                                                                                                                                                                                                                                                                                                                                                                                                                                                                                         | G                          |
|                                                                                                                                                                                                                                                                                                                                                                                                                                                                                                                                                                                                                                                                                                                                                                                                 | lg<br>lg                   |
|                                                                                                                                                                                                                                                                                                                                                                                                                                                                                                                                                                                                                                                                                                                                                                                                 | LG                         |
| Newsagent                                                                                                                                                                                                                                                                                                                                                                                                                                                                                                                                                                                                                                                                                                                                                                                       | G                          |
|                                                                                                                                                                                                                                                                                                                                                                                                                                                                                                                                                                                                                                                                                                                                                                                                 | LG<br>LG                   |
|                                                                                                                                                                                                                                                                                                                                                                                                                                                                                                                                                                                                                                                                                                                                                                                                 | LG                         |
| Small Electrical                                                                                                                                                                                                                                                                                                                                                                                                                                                                                                                                                                                                                                                                                                                                                                                | LG                         |
| Stationery G &<br>Tech Gifts                                                                                                                                                                                                                                                                                                                                                                                                                                                                                                                                                                                                                                                                                                                                                                    | <u>x 4</u>                 |
|                                                                                                                                                                                                                                                                                                                                                                                                                                                                                                                                                                                                                                                                                                                                                                                                 | LG                         |
|                                                                                                                                                                                                                                                                                                                                                                                                                                                                                                                                                                                                                                                                                                                                                                                                 |                            |
| Eat & Drink<br>Alto by San Carlo Ro                                                                                                                                                                                                                                                                                                                                                                                                                                                                                                                                                                                                                                                                                                                                                             |                            |
|                                                                                                                                                                                                                                                                                                                                                                                                                                                                                                                                                                                                                                                                                                                                                                                                 |                            |
| Aubaine Restaurant                                                                                                                                                                                                                                                                                                                                                                                                                                                                                                                                                                                                                                                                                                                                                                              | oof<br>2                   |
| Aubaine Restaurant<br>Brasserie of Light Restaurant & Bar                                                                                                                                                                                                                                                                                                                                                                                                                                                                                                                                                                                                                                                                                                                                       | 2                          |
| Aubaine Restaurant<br>Brasserie of Light Restaurant & Bar<br>Dolly's                                                                                                                                                                                                                                                                                                                                                                                                                                                                                                                                                                                                                                                                                                                            | 2<br>· 1<br>LG             |
| Aubaine Restaurant<br>Brasserie of Light Restaurant & Bar<br>Dolly's                                                                                                                                                                                                                                                                                                                                                                                                                                                                                                                                                                                                                                                                                                                            | 2<br>· 1<br>LG             |
| Aubaine Restaurant<br>Brasserie of Light Restaurant & Bar<br>Dolly's                                                                                                                                                                                                                                                                                                                                                                                                                                                                                                                                                                                                                                                                                                                            | 2<br>· 1<br>LG             |
| Aubaine Restaurant<br>Brasserie of Light Restaurant & Bar<br>Dolly's                                                                                                                                                                                                                                                                                                                                                                                                                                                                                                                                                                                                                                                                                                                            | 2<br>· 1<br>LG             |
| Aubaine Restaurant<br>Brasserie of Light Restaurant & Bar<br>Dolly's<br>Élan Café<br>Harry Gordon's Bar & Kitchen<br>Hemsley + Hemsley Café<br>The Fount Cocktail Bar<br>The Selfridges Kitchen<br>The Corner Restaurant                                                                                                                                                                                                                                                                                                                                                                                                                                                                                                                                                                        | 2                          |
| Aubaine Restaurant<br>Brasserie of Light Restaurant & Bar<br>Dolly's                                                                                                                                                                                                                                                                                                                                                                                                                                                                                                                                                                                                                                                                                                                            | 2<br>· 1<br>LG             |
| Aubaine Restaurant<br>Brasserie of Light Restaurant & Bar<br>Dolly's<br>Élan Café<br>Harry Gordon's Bar & Kitchen<br>Hemsley + Hemsley Café<br>The Fount Cocktail Bar<br>The Selfridges Kitchen<br>The Corner Restaurant<br>& Champagne Bar<br>Eat & Drink in the Foodhall                                                                                                                                                                                                                                                                                                                                                                                                                                                                                                                      | 2 1 G 4 G 3 G 4 2          |
| Aubaine Restaurant<br>Brasserie of Light Restaurant & Bar<br>Dolly's<br>Élan Café<br>Harry Gordon's Bar & Kitchen<br>Hemsley + Hemsley Café<br>The Fount Cocktail Bar<br>The Selfridges Kitchen<br>The Corner Restaurant<br>& Champagne Bar<br>Eat & Drink in the Foodhall<br>D EAT.                                                                                                                                                                                                                                                                                                                                                                                                                                                                                                            |                            |
| Aubaine Restaurant<br>Brasserie of Light Restaurant & Bar<br>Dolly's<br>Élan Café<br>Harry Gordon's Bar & Kitchen<br>Hemsley + Hemsley Café<br>The Fount Cocktail Bar<br>The Selfridges Kitchen<br>The Corner Restaurant<br>& Champagne Bar<br>Eat & Drink in the Foodhall<br>EAT.<br>2 Chop'd                                                                                                                                                                                                                                                                                                                                                                                                                                                                                                  |                            |
| Aubaine Restaurant<br>Brasserie of Light Restaurant & Bar<br>Dolly's<br>Élan Café<br>Harry Gordon's Bar & Kitchen<br>Hemsley + Hemsley Café<br>The Fount Cocktail Bar<br>The Selfridges Kitchen<br>The Corner Restaurant<br>& Champagne Bar<br>Eat & Drink in the Foodhall<br>EAT.<br>2 Chop'd<br>3 Tonkotsu<br>4 Champagne and Oyster Bar                                                                                                                                                                                                                                                                                                                                                                                                                                                      | 2 1 G 4 G 3 G 4 2          |
| Aubaine Restaurant<br>Brasserie of Light Restaurant & Bar<br>Dolly's<br>Élan Café<br>Harry Gordon's Bar & Kitchen<br>Hemsley + Hemsley Café<br>The Fount Cocktail Bar<br>The Selfridges Kitchen<br>The Corner Restaurant<br>& Champagne Bar<br>Eat & Drink in the Foodhall<br>EAT.<br>2 Chop'd<br>3 Tonkotsu<br>2 Champagne and Oyster Bar<br>by Caviar House & Prunier                                                                                                                                                                                                                                                                                                                                                                                                                         |                            |
| Aubaine Restaurant<br>Brasserie of Light Restaurant & Bar<br>Dolly's<br>Élan Café<br>Harry Gordon's Bar & Kitchen<br>Hemsley + Hemsley Café<br>The Fount Cocktail Bar<br>The Selfridges Kitchen<br>The Corner Restaurant<br>& Champagne Bar<br>Eat & Drink in the Foodhall<br>EAT.<br>Champagne Bar<br>Eat & Drink in the Foodhall<br>EAT.<br>Champagne and Oyster Bar<br>by Caviar House & Prunier<br>S Lola's Cupcakes<br>YO! Sushi                                                                                                                                                                                                                                                                                                                                                           |                            |
| Aubaine Restaurant<br>Brasserie of Light Restaurant & Bar<br>Dolly's<br>Élan Café<br>Harry Gordon's Bar & Kitchen<br>Hemsley + Hemsley Café<br>The Fount Cocktail Bar<br>The Selfridges Kitchen<br>The Corner Restaurant<br>& Champagne Bar<br>Eat & Drink in the Foodhall<br>EAT.<br>Chap'd<br>Tonkotsu<br>Champagne and Oyster Bar<br>by Caviar House & Prunier<br>Lola's Cupcakes                                                                                                                                                                                                                                                                                                                                                                                                            |                            |
| Aubaine Restaurant<br>Brasserie of Light Restaurant & Bar<br>Dolly's<br>Élan Café<br>Harry Gordon's Bar & Kitchen<br>Hemsley + Hemsley Café<br>The Fount Cocktail Bar<br>The Selfridges Kitchen<br>The Corner Restaurant<br>& Champagne Bar<br>Eat & Drink in the Foodhall<br>EAT.<br>Chappagne Bar<br>Eat & Drink in the Foodhall<br>EAT.<br>Chop'd<br>Tonkotsu<br>Champagne and Oyster Bar<br>by Caviar House & Prunier<br>Lola's Cupcakes<br>YO! Sushi                                                                                                                                                                                                                                                                                                                                       |                            |
| Aubaine Restaurant<br>Brasserie of Light Restaurant & Bar<br>Dolly's<br>Élan Café<br>Harry Gordon's Bar & Kitchen<br>Hemsley + Hemsley Café<br>The Fount Cocktail Bar<br>The Selfridges Kitchen<br>The Corner Restaurant<br>& Champagne Bar<br>Eat & Drink in the Foodhall<br>EAT.<br>Champagne and Oyster Bar<br>by Caviar House & Prunier<br>Champagne and Oyster Bar<br>by Caviar House & Prunier<br>Lola's Cupcakes<br>YO! Sushi<br>The Brass Rail<br>Services<br>Bra Fitting - Fit Studio                                                                                                                                                                                                                                                                                                  |                            |
| Aubaine Restaurant<br>Brasserie of Light Restaurant & Bar<br>Dolly's<br>Élan Café<br>Harry Gordon's Bar & Kitchen<br>Hemsley + Hemsley Café<br>The Fount Cocktail Bar<br>The Selfridges Kitchen<br>The Corner Restaurant<br>& Champagne Bar<br>Eat & Drink in the Foodhall<br>EAT.<br>Champagne Bar<br>Champagne and Oyster Bar<br>by Caviar House & Prunier<br>Lola's Cupcakes<br>YO! Sushi<br>The Brass Rail<br>Services<br>Bra Fitting - Fit Studio<br>Click & Collect                                                                                                                                                                                                                                                                                                                       |                            |
| Aubaine Restaurant<br>Brasserie of Light Restaurant & Bar<br>Dolly's<br>Élan Café<br>Harry Gordon's Bar & Kitchen<br>Hemsley + Hemsley Café<br>The Fount Cocktail Bar<br>The Selfridges Kitchen<br>The Corner Restaurant<br>& Champagne Bar<br>Ect & Drink in the Foodhall<br>EAT.<br>2 Chop'd<br>3 Tonkotsu<br>2 Champagne and Oyster Bar<br>by Caviar House & Prunier<br>5 Lola's Cupcakes<br>3 YO! Sushi<br>2 The Brass Rail<br>Services<br>Bra Fitting - Fit Studio<br>Click & Collect<br>Concierge                                                                                                                                                                                                                                                                                         |                            |
| Aubaine Restaurant<br>Brasserie of Light Restaurant & Bar<br>Dolly's<br>Élan Café<br>Harry Gordon's Bar & Kitchen<br>Hemsley + Hemsley Café<br>The Fount Cocktail Bar<br>The Selfridges Kitchen<br>The Corner Restaurant<br>& Champagne Bar<br>Ect & Drink in the Foodhall<br>EAT.<br>2 Chop'd<br>3 Tonkotsu<br>2 Champagne and Oyster Bar<br>by Caviar House & Prunier<br>5 Lola's Cupcakes<br>3 YO! Sushi<br>2 The Brass Rail<br>Services<br>Bra Fitting - Fit Studio<br>Click & Collect<br>Concierge                                                                                                                                                                                                                                                                                         |                            |
| Aubaine Restaurant<br>Brasserie of Light Restaurant & Bar<br>Dolly's<br>Élan Café<br>Harry Gordon's Bar & Kitchen<br>Hemsley + Hemsley Café<br>The Fount Cocktail Bar<br>The Selfridges Kitchen<br>The Corner Restaurant<br>& Champagne Bar<br>Ect & Drink in the Foodhall<br>EAT.<br>2 Chop'd<br>3 Tonkotsu<br>2 Champagne and Oyster Bar<br>by Caviar House & Prunier<br>5 Lola's Cupcakes<br>3 YO! Sushi<br>2 The Brass Rail<br>Services<br>Bra Fitting - Fit Studio<br>Click & Collect<br>Concierge                                                                                                                                                                                                                                                                                         |                            |
| Aubaine Restaurant<br>Brasserie of Light Restaurant & Bar<br>Dolly's<br>Élan Café<br>Harry Gordon's Bar & Kitchen<br>Hemsley + Hemsley Café<br>The Fount Cocktail Bar<br>The Selfridges Kitchen<br>The Corner Restaurant<br>& Champagne Bar<br>Ect & Drink in the Foodhall<br>EAT.<br>2 Chop'd<br>3 Tonkotsu<br>2 Champagne and Oyster Bar<br>by Caviar House & Prunier<br>5 Lola's Cupcakes<br>3 YO! Sushi<br>2 The Brass Rail<br>Services<br>Bra Fitting - Fit Studio<br>Click & Collect<br>Concierge                                                                                                                                                                                                                                                                                         |                            |
| Aubaine Restaurant<br>Brasserie of Light Restaurant & Bar<br>Dolly's<br>Élan Café<br>Harry Gordon's Bar & Kitchen<br>Hemsley + Hemsley Café<br>The Fount Cocktail Bar<br>The Selfridges Kitchen<br>The Corner Restaurant<br>& Champagne Bar<br>Ect & Drink in the Foodhall<br>EAT.<br>2 Chop'd<br>3 Tonkotsu<br>2 Champagne and Oyster Bar<br>by Caviar House & Prunier<br>5 Lola's Cupcakes<br>3 YO! Sushi<br>2 The Brass Rail<br>Services<br>Bra Fitting - Fit Studio<br>Click & Collect<br>Concierge                                                                                                                                                                                                                                                                                         |                            |
| Aubaine Restaurant<br>Brasserie of Light Restaurant & Bar<br>Dolly's<br>Élan Café<br>Harry Gordon's Bar & Kitchen<br>Hemsley + Hemsley Café<br>The Fount Cocktail Bar<br>The Selfridges Kitchen<br>The Corner Restaurant<br>& Champagne Bar<br>Ect & Drink in the Foodhall<br>I EAT.<br>2 Chop'd<br>I Tonkotsu<br>Champagne and Oyster Bar<br>by Caviar House & Prunier<br>I Lola's Cupcakes<br>I YOI Sushi<br>The Brass Rail<br>Services<br>Bra Fitting - Fit Studio<br>Click & Collect<br>Concierge<br>Customer Services<br>Elfridges<br>Gift Lists<br>Hair & Beauty Salon<br>Information Desk<br>Key Cutting & Engraving<br>Mens Barbers                                                                                                                                                     |                            |
| Aubaine Restaurant<br>Brasserie of Light Restaurant & Bar<br>Dolly's<br>Élan Café<br>Harry Gordon's Bar & Kitchen<br>Hemsley + Hemsley Café<br>The Fount Cocktail Bar<br>The Selfridges Kitchen<br>The Corner Restaurant<br>& Champagne Bar<br>Ect & Drink in the Foodhall<br>I EAT.<br>2 Chop'd<br>3 Tonkotsu<br>2 Champagne and Oyster Bar<br>by Caviar House & Prunier<br>5 Lola's Cupcakes<br>3 YOI Sushi<br>2 The Brass Rail<br>Services<br>Bra Fitting - Fit Studio<br>Click & Collect<br>Concierge<br>Customer Services<br>Elfridges<br>Gift Lists<br>Hair & Beauty Salon<br>Information Desk<br>Key Cutting & Engraving<br>Mens Barbers<br>Mens Personal Shopping                                                                                                                       |                            |
| Aubaine Restaurant<br>Brasserie of Light Restaurant & Bar<br>Dolly's<br>Élan Café<br>Harry Gordon's Bar & Kitchen<br>Hemsley + Hemsley Café<br>The Fount Cocktail Bar<br>The Selfridges Kitchen<br>The Corner Restaurant<br>& Champagne Bar<br>Ect & Drink in the Foodhall<br>EAT.<br>2 Chop'd<br>3 Tonkotsu<br>2 Champagne and Oyster Bar<br>by Caviar House & Prunier<br>5 Lola's Cupcakes<br>3 YOI Sushi<br>2 The Brass Rail<br>Services<br>Bra Fitting - Fit Studio<br>Click & Collect<br>Concierge<br>Customer Services<br>Elfridges<br>Gift Lists<br>Hair & Beauty Salon<br>Information Desk<br>Key Cutting & Engraving<br>Mens Barbers<br>Mens Personal Shopping<br>Opticians<br>Pharmacy                                                                                                |                            |
| Aubaine Restaurant<br>Brasserie of Light Restaurant & Bar<br>Dolly's<br>Élan Café<br>Harry Gordon's Bar & Kitchen<br>Hemsley + Hemsley Café<br>The Fount Cocktail Bar<br>The Selfridges Kitchen<br>The Corner Restaurant<br>& Champagne Bar<br><b>Eat &amp; Drink in the Foodhall</b><br><b>I</b> EAT.<br><b>2</b> Chop'd<br><b>3</b> Tonkotsu<br><b>2</b> Champagne and Oyster Bar<br>by Caviar House & Prunier<br><b>5</b> Lola's Cupcakes<br><b>3</b> YOI Sushi<br><b>2</b> The Brass Rail<br><b>5ervices</b><br>Bra Fitting - Fit Studio<br>Click & Collect<br>Concierge<br>Customer Services<br>Elfridges<br>Gift Lists<br>Hair & Beauty Salon<br>Information Desk<br>Key Cutting & Engraving<br>Mens Barbers<br>Mens Personal Shopping<br>Opticians<br>Pharmacy                           |                            |
| Aubaine Restaurant<br>Brasserie of Light Restaurant & Bar<br>Dolly's<br>Élan Café<br>Harry Gordon's Bar & Kitchen<br>Hemsley + Hemsley Café<br>The Fount Cocktail Bar<br>The Selfridges Kitchen<br>The Corner Restaurant<br>& Champagne Bar<br>Eat & Drink in the Foodhall<br>I EAT.<br>2 Chop'd<br>3 Tonkotsu<br>3 Tonkotsu<br>3 Tonkotsu<br>3 Tonkotsu<br>3 Tonkotsu<br>3 Champagne and Oyster Bar<br>by Caviar House & Prunier<br>5 Lola's Cupcakes<br>3 YO! Sushi<br>3 The Brass Rail<br>Services<br>Bra Fitting - Fit Studio<br>Click & Collect<br>Concierge<br>Customer Services<br>Elfridges<br>Gift Lists<br>Hair & Beauty Salon<br>Information Desk<br>Key Cutting & Engraving<br>Mens Barbers<br>Mens Personal Shopping<br>Opticians<br>Pharmacy<br>Shoe Repairs<br>Tax Refund Lounge |                            |
| Aubaine Restaurant<br>Brasserie of Light Restaurant & Bar<br>Dolly's<br>Élan Café<br>Harry Gordon's Bar & Kitchen<br>Hemsley + Hemsley Café<br>The Fount Cocktail Bar<br>The Selfridges Kitchen<br>The Corner Restaurant<br>& Champagne Bar<br><b>Eat &amp; Drink in the Foodhall</b><br><b>I</b> EAT.<br><b>2</b> Chop'd<br><b>3</b> Tonkotsu<br><b>2</b> Champagne and Oyster Bar<br>by Caviar House & Prunier<br><b>5</b> Lola's Cupcakes<br><b>3</b> YOI Sushi<br><b>2</b> The Brass Rail<br><b>5ervices</b><br>Bra Fitting - Fit Studio<br>Click & Collect<br>Concierge<br>Customer Services<br>Elfridges<br>Gift Lists<br>Hair & Beauty Salon<br>Information Desk<br>Key Cutting & Engraving<br>Mens Barbers<br>Mens Personal Shopping<br>Opticians<br>Pharmacy                           |                            |