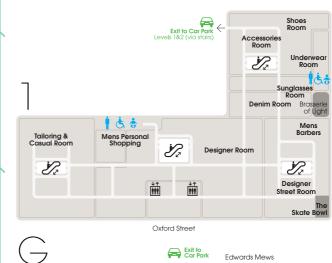

A-Z & MAP

| <b>Kids on 4</b><br>Kids                                                                                                                                                                                                                                                                                                                                                                                                                                                                                                                                                                                                                                                                                                                                                                        | 4                          |
|-------------------------------------------------------------------------------------------------------------------------------------------------------------------------------------------------------------------------------------------------------------------------------------------------------------------------------------------------------------------------------------------------------------------------------------------------------------------------------------------------------------------------------------------------------------------------------------------------------------------------------------------------------------------------------------------------------------------------------------------------------------------------------------------------|----------------------------|
| Toyshop                                                                                                                                                                                                                                                                                                                                                                                                                                                                                                                                                                                                                                                                                                                                                                                         | 4                          |
| Womens on 2/3                                                                                                                                                                                                                                                                                                                                                                                                                                                                                                                                                                                                                                                                                                                                                                                   |                            |
| Body Studio (Lingerie, Activewear<br>& Swimwear)                                                                                                                                                                                                                                                                                                                                                                                                                                                                                                                                                                                                                                                                                                                                                |                            |
| Contemporary Studio                                                                                                                                                                                                                                                                                                                                                                                                                                                                                                                                                                                                                                                                                                                                                                             | 3                          |
| Designer Galleries                                                                                                                                                                                                                                                                                                                                                                                                                                                                                                                                                                                                                                                                                                                                                                              | 2                          |
| Denim Studio<br>Designer Studio                                                                                                                                                                                                                                                                                                                                                                                                                                                                                                                                                                                                                                                                                                                                                                 | 3<br>2<br>3<br>3<br>2<br>2 |
| Shoe Galleries                                                                                                                                                                                                                                                                                                                                                                                                                                                                                                                                                                                                                                                                                                                                                                                  | 2                          |
| Mens on 1                                                                                                                                                                                                                                                                                                                                                                                                                                                                                                                                                                                                                                                                                                                                                                                       |                            |
| Accessories Room                                                                                                                                                                                                                                                                                                                                                                                                                                                                                                                                                                                                                                                                                                                                                                                | 1                          |
| Denim Room                                                                                                                                                                                                                                                                                                                                                                                                                                                                                                                                                                                                                                                                                                                                                                                      | 1                          |
| Designer Room<br>Designer Street Room                                                                                                                                                                                                                                                                                                                                                                                                                                                                                                                                                                                                                                                                                                                                                           | 1                          |
| Shoes Room                                                                                                                                                                                                                                                                                                                                                                                                                                                                                                                                                                                                                                                                                                                                                                                      | 1                          |
| Sunglasses Room<br>Tailoring & Casual Room                                                                                                                                                                                                                                                                                                                                                                                                                                                                                                                                                                                                                                                                                                                                                      | 1                          |
| Underwear Room                                                                                                                                                                                                                                                                                                                                                                                                                                                                                                                                                                                                                                                                                                                                                                                  | 1                          |
| Accession on LC/C                                                                                                                                                                                                                                                                                                                                                                                                                                                                                                                                                                                                                                                                                                                                                                               |                            |
| Accessories on LG/G<br>Contemporary Accessories                                                                                                                                                                                                                                                                                                                                                                                                                                                                                                                                                                                                                                                                                                                                                 | LG                         |
| Contemporary Jewellery                                                                                                                                                                                                                                                                                                                                                                                                                                                                                                                                                                                                                                                                                                                                                                          | LG                         |
| Luggage<br>Sunglasses & Opticians                                                                                                                                                                                                                                                                                                                                                                                                                                                                                                                                                                                                                                                                                                                                                               | LG<br>G                    |
| The Accessories Hall                                                                                                                                                                                                                                                                                                                                                                                                                                                                                                                                                                                                                                                                                                                                                                            | G                          |
| Watches<br>Wonder Room (Fine Jewellery                                                                                                                                                                                                                                                                                                                                                                                                                                                                                                                                                                                                                                                                                                                                                          | LG                         |
| & Watches)                                                                                                                                                                                                                                                                                                                                                                                                                                                                                                                                                                                                                                                                                                                                                                                      | G                          |
|                                                                                                                                                                                                                                                                                                                                                                                                                                                                                                                                                                                                                                                                                                                                                                                                 | _                          |
| Beauty on G<br>Beauty                                                                                                                                                                                                                                                                                                                                                                                                                                                                                                                                                                                                                                                                                                                                                                           | G                          |
| Beauty Workshop                                                                                                                                                                                                                                                                                                                                                                                                                                                                                                                                                                                                                                                                                                                                                                                 | G                          |
| Fragrance                                                                                                                                                                                                                                                                                                                                                                                                                                                                                                                                                                                                                                                                                                                                                                                       | G                          |
| Food & Drink on LG/G                                                                                                                                                                                                                                                                                                                                                                                                                                                                                                                                                                                                                                                                                                                                                                            |                            |
| Confectionery                                                                                                                                                                                                                                                                                                                                                                                                                                                                                                                                                                                                                                                                                                                                                                                   | G                          |
| Foodhall                                                                                                                                                                                                                                                                                                                                                                                                                                                                                                                                                                                                                                                                                                                                                                                        | G<br>LG                    |
| Wine Shop                                                                                                                                                                                                                                                                                                                                                                                                                                                                                                                                                                                                                                                                                                                                                                                       |                            |
| Home & Tech on LG/G/4                                                                                                                                                                                                                                                                                                                                                                                                                                                                                                                                                                                                                                                                                                                                                                           |                            |
|                                                                                                                                                                                                                                                                                                                                                                                                                                                                                                                                                                                                                                                                                                                                                                                                 | LG<br>LG                   |
|                                                                                                                                                                                                                                                                                                                                                                                                                                                                                                                                                                                                                                                                                                                                                                                                 | LG                         |
| China & Glass                                                                                                                                                                                                                                                                                                                                                                                                                                                                                                                                                                                                                                                                                                                                                                                   | LG                         |
|                                                                                                                                                                                                                                                                                                                                                                                                                                                                                                                                                                                                                                                                                                                                                                                                 |                            |
| Cookshop<br>Design Gifts                                                                                                                                                                                                                                                                                                                                                                                                                                                                                                                                                                                                                                                                                                                                                                        | LG<br>4                    |
|                                                                                                                                                                                                                                                                                                                                                                                                                                                                                                                                                                                                                                                                                                                                                                                                 | LG                         |
| Flowers                                                                                                                                                                                                                                                                                                                                                                                                                                                                                                                                                                                                                                                                                                                                                                                         | G                          |
|                                                                                                                                                                                                                                                                                                                                                                                                                                                                                                                                                                                                                                                                                                                                                                                                 | lg<br>lg                   |
|                                                                                                                                                                                                                                                                                                                                                                                                                                                                                                                                                                                                                                                                                                                                                                                                 | LG                         |
| Newsagent                                                                                                                                                                                                                                                                                                                                                                                                                                                                                                                                                                                                                                                                                                                                                                                       | G                          |
|                                                                                                                                                                                                                                                                                                                                                                                                                                                                                                                                                                                                                                                                                                                                                                                                 | LG<br>LG                   |
|                                                                                                                                                                                                                                                                                                                                                                                                                                                                                                                                                                                                                                                                                                                                                                                                 | LG                         |
| Small Electrical                                                                                                                                                                                                                                                                                                                                                                                                                                                                                                                                                                                                                                                                                                                                                                                | LG                         |
| Stationery G &<br>Tech Gifts                                                                                                                                                                                                                                                                                                                                                                                                                                                                                                                                                                                                                                                                                                                                                                    | <u>x 4</u>                 |
|                                                                                                                                                                                                                                                                                                                                                                                                                                                                                                                                                                                                                                                                                                                                                                                                 | LG                         |
|                                                                                                                                                                                                                                                                                                                                                                                                                                                                                                                                                                                                                                                                                                                                                                                                 |                            |
| Eat & Drink<br>Alto by San Carlo Ro                                                                                                                                                                                                                                                                                                                                                                                                                                                                                                                                                                                                                                                                                                                                                             |                            |
|                                                                                                                                                                                                                                                                                                                                                                                                                                                                                                                                                                                                                                                                                                                                                                                                 |                            |
| Aubaine Restaurant                                                                                                                                                                                                                                                                                                                                                                                                                                                                                                                                                                                                                                                                                                                                                                              | oof<br>2                   |
| Aubaine Restaurant<br>Brasserie of Light Restaurant & Bar                                                                                                                                                                                                                                                                                                                                                                                                                                                                                                                                                                                                                                                                                                                                       | 2                          |
| Aubaine Restaurant<br>Brasserie of Light Restaurant & Bar<br>Dolly's                                                                                                                                                                                                                                                                                                                                                                                                                                                                                                                                                                                                                                                                                                                            | 2<br>· 1<br>LG             |
| Aubaine Restaurant<br>Brasserie of Light Restaurant & Bar<br>Dolly's                                                                                                                                                                                                                                                                                                                                                                                                                                                                                                                                                                                                                                                                                                                            | 2<br>· 1<br>LG             |
| Aubaine Restaurant<br>Brasserie of Light Restaurant & Bar<br>Dolly's                                                                                                                                                                                                                                                                                                                                                                                                                                                                                                                                                                                                                                                                                                                            | 2<br>· 1<br>LG             |
| Aubaine Restaurant<br>Brasserie of Light Restaurant & Bar<br>Dolly's                                                                                                                                                                                                                                                                                                                                                                                                                                                                                                                                                                                                                                                                                                                            | 2<br>· 1<br>LG             |
| Aubaine Restaurant<br>Brasserie of Light Restaurant & Bar<br>Dolly's<br>Élan Café<br>Harry Gordon's Bar & Kitchen<br>Hemsley + Hemsley Café<br>The Fount Cocktail Bar<br>The Selfridges Kitchen<br>The Corner Restaurant                                                                                                                                                                                                                                                                                                                                                                                                                                                                                                                                                                        | 2                          |
| Aubaine Restaurant<br>Brasserie of Light Restaurant & Bar<br>Dolly's                                                                                                                                                                                                                                                                                                                                                                                                                                                                                                                                                                                                                                                                                                                            | 2<br>· 1<br>LG             |
| Aubaine Restaurant<br>Brasserie of Light Restaurant & Bar<br>Dolly's<br>Élan Café<br>Harry Gordon's Bar & Kitchen<br>Hemsley + Hemsley Café<br>The Fount Cocktail Bar<br>The Selfridges Kitchen<br>The Corner Restaurant<br>& Champagne Bar<br>Eat & Drink in the Foodhall                                                                                                                                                                                                                                                                                                                                                                                                                                                                                                                      | 2 1 G 4 G 3 G 4 2          |
| Aubaine Restaurant<br>Brasserie of Light Restaurant & Bar<br>Dolly's<br>Élan Café<br>Harry Gordon's Bar & Kitchen<br>Hemsley + Hemsley Café<br>The Fount Cocktail Bar<br>The Selfridges Kitchen<br>The Corner Restaurant<br>& Champagne Bar<br>Eat & Drink in the Foodhall<br>D EAT.                                                                                                                                                                                                                                                                                                                                                                                                                                                                                                            |                            |
| Aubaine Restaurant<br>Brasserie of Light Restaurant & Bar<br>Dolly's<br>Élan Café<br>Harry Gordon's Bar & Kitchen<br>Hemsley + Hemsley Café<br>The Fount Cocktail Bar<br>The Selfridges Kitchen<br>The Corner Restaurant<br>& Champagne Bar<br>Eat & Drink in the Foodhall<br>EAT.<br>2 Chop'd                                                                                                                                                                                                                                                                                                                                                                                                                                                                                                  |                            |
| Aubaine Restaurant<br>Brasserie of Light Restaurant & Bar<br>Dolly's<br>Élan Café<br>Harry Gordon's Bar & Kitchen<br>Hemsley + Hemsley Café<br>The Fount Cocktail Bar<br>The Selfridges Kitchen<br>The Corner Restaurant<br>& Champagne Bar<br>Eat & Drink in the Foodhall<br>EAT.<br>2 Chop'd<br>3 Tonkotsu<br>4 Champagne and Oyster Bar                                                                                                                                                                                                                                                                                                                                                                                                                                                      | 2 1 G 4 G 3 G 4 2          |
| Aubaine Restaurant<br>Brasserie of Light Restaurant & Bar<br>Dolly's<br>Élan Café<br>Harry Gordon's Bar & Kitchen<br>Hemsley + Hemsley Café<br>The Fount Cocktail Bar<br>The Selfridges Kitchen<br>The Corner Restaurant<br>& Champagne Bar<br>Eat & Drink in the Foodhall<br>EAT.<br>2 Chop'd<br>3 Tonkotsu<br>2 Champagne and Oyster Bar<br>by Caviar House & Prunier                                                                                                                                                                                                                                                                                                                                                                                                                         |                            |
| Aubaine Restaurant<br>Brasserie of Light Restaurant & Bar<br>Dolly's<br>Élan Café<br>Harry Gordon's Bar & Kitchen<br>Hemsley + Hemsley Café<br>The Fount Cocktail Bar<br>The Selfridges Kitchen<br>The Corner Restaurant<br>& Champagne Bar<br>Eat & Drink in the Foodhall<br>EAT.<br>Champagne Bar<br>Eat & Drink in the Foodhall<br>EAT.<br>Champagne and Oyster Bar<br>by Caviar House & Prunier<br>S Lola's Cupcakes<br>YO! Sushi                                                                                                                                                                                                                                                                                                                                                           |                            |
| Aubaine Restaurant<br>Brasserie of Light Restaurant & Bar<br>Dolly's<br>Élan Café<br>Harry Gordon's Bar & Kitchen<br>Hemsley + Hemsley Café<br>The Fount Cocktail Bar<br>The Selfridges Kitchen<br>The Corner Restaurant<br>& Champagne Bar<br>Eat & Drink in the Foodhall<br>EAT.<br>Chap'd<br>Tonkotsu<br>Champagne and Oyster Bar<br>by Caviar House & Prunier<br>Lola's Cupcakes                                                                                                                                                                                                                                                                                                                                                                                                            |                            |
| Aubaine Restaurant<br>Brasserie of Light Restaurant & Bar<br>Dolly's<br>Élan Café<br>Harry Gordon's Bar & Kitchen<br>Hemsley + Hemsley Café<br>The Fount Cocktail Bar<br>The Selfridges Kitchen<br>The Corner Restaurant<br>& Champagne Bar<br>Eat & Drink in the Foodhall<br>EAT.<br>Chappagne Bar<br>Eat & Drink in the Foodhall<br>EAT.<br>Chop'd<br>Tonkotsu<br>Champagne and Oyster Bar<br>by Caviar House & Prunier<br>Lola's Cupcakes<br>YO! Sushi                                                                                                                                                                                                                                                                                                                                       |                            |
| Aubaine Restaurant<br>Brasserie of Light Restaurant & Bar<br>Dolly's<br>Élan Café<br>Harry Gordon's Bar & Kitchen<br>Hemsley + Hemsley Café<br>The Fount Cocktail Bar<br>The Selfridges Kitchen<br>The Corner Restaurant<br>& Champagne Bar<br>Eat & Drink in the Foodhall<br>EAT.<br>Champagne and Oyster Bar<br>by Caviar House & Prunier<br>Champagne and Oyster Bar<br>by Caviar House & Prunier<br>Lola's Cupcakes<br>YO! Sushi<br>The Brass Rail<br>Services<br>Bra Fitting - Fit Studio                                                                                                                                                                                                                                                                                                  |                            |
| Aubaine Restaurant<br>Brasserie of Light Restaurant & Bar<br>Dolly's<br>Élan Café<br>Harry Gordon's Bar & Kitchen<br>Hemsley + Hemsley Café<br>The Fount Cocktail Bar<br>The Selfridges Kitchen<br>The Corner Restaurant<br>& Champagne Bar<br>Eat & Drink in the Foodhall<br>EAT.<br>Champagne Bar<br>Champagne and Oyster Bar<br>by Caviar House & Prunier<br>Lola's Cupcakes<br>YO! Sushi<br>The Brass Rail<br>Services<br>Bra Fitting - Fit Studio<br>Click & Collect                                                                                                                                                                                                                                                                                                                       |                            |
| Aubaine Restaurant<br>Brasserie of Light Restaurant & Bar<br>Dolly's<br>Élan Café<br>Harry Gordon's Bar & Kitchen<br>Hemsley + Hemsley Café<br>The Fount Cocktail Bar<br>The Selfridges Kitchen<br>The Corner Restaurant<br>& Champagne Bar<br>Ect & Drink in the Foodhall<br>EAT.<br>2 Chop'd<br>3 Tonkotsu<br>2 Champagne and Oyster Bar<br>by Caviar House & Prunier<br>5 Lola's Cupcakes<br>3 YO! Sushi<br>2 The Brass Rail<br>Services<br>Bra Fitting - Fit Studio<br>Click & Collect<br>Concierge                                                                                                                                                                                                                                                                                         |                            |
| Aubaine Restaurant<br>Brasserie of Light Restaurant & Bar<br>Dolly's<br>Élan Café<br>Harry Gordon's Bar & Kitchen<br>Hemsley + Hemsley Café<br>The Fount Cocktail Bar<br>The Selfridges Kitchen<br>The Corner Restaurant<br>& Champagne Bar<br>Ect & Drink in the Foodhall<br>EAT.<br>2 Chop'd<br>3 Tonkotsu<br>2 Champagne and Oyster Bar<br>by Caviar House & Prunier<br>5 Lola's Cupcakes<br>3 YO! Sushi<br>2 The Brass Rail<br>Services<br>Bra Fitting - Fit Studio<br>Click & Collect<br>Concierge                                                                                                                                                                                                                                                                                         |                            |
| Aubaine Restaurant<br>Brasserie of Light Restaurant & Bar<br>Dolly's<br>Élan Café<br>Harry Gordon's Bar & Kitchen<br>Hemsley + Hemsley Café<br>The Fount Cocktail Bar<br>The Selfridges Kitchen<br>The Corner Restaurant<br>& Champagne Bar<br>Ect & Drink in the Foodhall<br>EAT.<br>2 Chop'd<br>3 Tonkotsu<br>2 Champagne and Oyster Bar<br>by Caviar House & Prunier<br>5 Lola's Cupcakes<br>3 YO! Sushi<br>2 The Brass Rail<br>Services<br>Bra Fitting - Fit Studio<br>Click & Collect<br>Concierge                                                                                                                                                                                                                                                                                         |                            |
| Aubaine Restaurant<br>Brasserie of Light Restaurant & Bar<br>Dolly's<br>Élan Café<br>Harry Gordon's Bar & Kitchen<br>Hemsley + Hemsley Café<br>The Fount Cocktail Bar<br>The Selfridges Kitchen<br>The Corner Restaurant<br>& Champagne Bar<br>Ect & Drink in the Foodhall<br>EAT.<br>2 Chop'd<br>3 Tonkotsu<br>2 Champagne and Oyster Bar<br>by Caviar House & Prunier<br>5 Lola's Cupcakes<br>3 YO! Sushi<br>2 The Brass Rail<br>Services<br>Bra Fitting - Fit Studio<br>Click & Collect<br>Concierge                                                                                                                                                                                                                                                                                         |                            |
| Aubaine Restaurant<br>Brasserie of Light Restaurant & Bar<br>Dolly's<br>Élan Café<br>Harry Gordon's Bar & Kitchen<br>Hemsley + Hemsley Café<br>The Fount Cocktail Bar<br>The Selfridges Kitchen<br>The Corner Restaurant<br>& Champagne Bar<br>Ect & Drink in the Foodhall<br>EAT.<br>2 Chop'd<br>3 Tonkotsu<br>2 Champagne and Oyster Bar<br>by Caviar House & Prunier<br>5 Lola's Cupcakes<br>3 YO! Sushi<br>2 The Brass Rail<br>Services<br>Bra Fitting - Fit Studio<br>Click & Collect<br>Concierge                                                                                                                                                                                                                                                                                         |                            |
| Aubaine Restaurant<br>Brasserie of Light Restaurant & Bar<br>Dolly's<br>Élan Café<br>Harry Gordon's Bar & Kitchen<br>Hemsley + Hemsley Café<br>The Fount Cocktail Bar<br>The Selfridges Kitchen<br>The Corner Restaurant<br>& Champagne Bar<br>Ect & Drink in the Foodhall<br>I EAT.<br>2 Chop'd<br>I Tonkotsu<br>Champagne and Oyster Bar<br>by Caviar House & Prunier<br>I Lola's Cupcakes<br>I YOI Sushi<br>The Brass Rail<br>Services<br>Bra Fitting - Fit Studio<br>Click & Collect<br>Concierge<br>Customer Services<br>Elfridges<br>Gift Lists<br>Hair & Beauty Salon<br>Information Desk<br>Key Cutting & Engraving<br>Mens Barbers                                                                                                                                                     |                            |
| Aubaine Restaurant<br>Brasserie of Light Restaurant & Bar<br>Dolly's<br>Élan Café<br>Harry Gordon's Bar & Kitchen<br>Hemsley + Hemsley Café<br>The Fount Cocktail Bar<br>The Selfridges Kitchen<br>The Corner Restaurant<br>& Champagne Bar<br>Ect & Drink in the Foodhall<br>I EAT.<br>2 Chop'd<br>3 Tonkotsu<br>2 Champagne and Oyster Bar<br>by Caviar House & Prunier<br>5 Lola's Cupcakes<br>3 YOI Sushi<br>2 The Brass Rail<br>Services<br>Bra Fitting - Fit Studio<br>Click & Collect<br>Concierge<br>Customer Services<br>Elfridges<br>Gift Lists<br>Hair & Beauty Salon<br>Information Desk<br>Key Cutting & Engraving<br>Mens Barbers<br>Mens Personal Shopping                                                                                                                       |                            |
| Aubaine Restaurant<br>Brasserie of Light Restaurant & Bar<br>Dolly's<br>Élan Café<br>Harry Gordon's Bar & Kitchen<br>Hemsley + Hemsley Café<br>The Fount Cocktail Bar<br>The Selfridges Kitchen<br>The Corner Restaurant<br>& Champagne Bar<br>Ect & Drink in the Foodhall<br>EAT.<br>2 Chop'd<br>3 Tonkotsu<br>2 Champagne and Oyster Bar<br>by Caviar House & Prunier<br>5 Lola's Cupcakes<br>3 YOI Sushi<br>2 The Brass Rail<br>Services<br>Bra Fitting - Fit Studio<br>Click & Collect<br>Concierge<br>Customer Services<br>Elfridges<br>Gift Lists<br>Hair & Beauty Salon<br>Information Desk<br>Key Cutting & Engraving<br>Mens Barbers<br>Mens Personal Shopping<br>Opticians<br>Pharmacy                                                                                                |                            |
| Aubaine Restaurant<br>Brasserie of Light Restaurant & Bar<br>Dolly's<br>Élan Café<br>Harry Gordon's Bar & Kitchen<br>Hemsley + Hemsley Café<br>The Fount Cocktail Bar<br>The Selfridges Kitchen<br>The Corner Restaurant<br>& Champagne Bar<br><b>Eat &amp; Drink in the Foodhall</b><br><b>I</b> EAT.<br><b>2</b> Chop'd<br><b>3</b> Tonkotsu<br><b>2</b> Champagne and Oyster Bar<br>by Caviar House & Prunier<br><b>5</b> Lola's Cupcakes<br><b>3</b> YOI Sushi<br><b>2</b> The Brass Rail<br><b>5ervices</b><br>Bra Fitting - Fit Studio<br>Click & Collect<br>Concierge<br>Customer Services<br>Elfridges<br>Gift Lists<br>Hair & Beauty Salon<br>Information Desk<br>Key Cutting & Engraving<br>Mens Barbers<br>Mens Personal Shopping<br>Opticians<br>Pharmacy                           |                            |
| Aubaine Restaurant<br>Brasserie of Light Restaurant & Bar<br>Dolly's<br>Élan Café<br>Harry Gordon's Bar & Kitchen<br>Hemsley + Hemsley Café<br>The Fount Cocktail Bar<br>The Selfridges Kitchen<br>The Corner Restaurant<br>& Champagne Bar<br>Eat & Drink in the Foodhall<br>I EAT.<br>2 Chop'd<br>3 Tonkotsu<br>3 Tonkotsu<br>3 Tonkotsu<br>3 Tonkotsu<br>3 Tonkotsu<br>3 Champagne and Oyster Bar<br>by Caviar House & Prunier<br>5 Lola's Cupcakes<br>3 YO! Sushi<br>3 The Brass Rail<br>Services<br>Bra Fitting - Fit Studio<br>Click & Collect<br>Concierge<br>Customer Services<br>Elfridges<br>Gift Lists<br>Hair & Beauty Salon<br>Information Desk<br>Key Cutting & Engraving<br>Mens Barbers<br>Mens Personal Shopping<br>Opticians<br>Pharmacy<br>Shoe Repairs<br>Tax Refund Lounge |                            |
| Aubaine Restaurant<br>Brasserie of Light Restaurant & Bar<br>Dolly's<br>Élan Café<br>Harry Gordon's Bar & Kitchen<br>Hemsley + Hemsley Café<br>The Fount Cocktail Bar<br>The Selfridges Kitchen<br>The Corner Restaurant<br>& Champagne Bar<br><b>Eat &amp; Drink in the Foodhall</b><br><b>I</b> EAT.<br><b>2</b> Chop'd<br><b>3</b> Tonkotsu<br><b>2</b> Champagne and Oyster Bar<br>by Caviar House & Prunier<br><b>5</b> Lola's Cupcakes<br><b>3</b> YOI Sushi<br><b>2</b> The Brass Rail<br><b>5ervices</b><br>Bra Fitting - Fit Studio<br>Click & Collect<br>Concierge<br>Customer Services<br>Elfridges<br>Gift Lists<br>Hair & Beauty Salon<br>Information Desk<br>Key Cutting & Engraving<br>Mens Barbers<br>Mens Personal Shopping<br>Opticians<br>Pharmacy                           |                            |