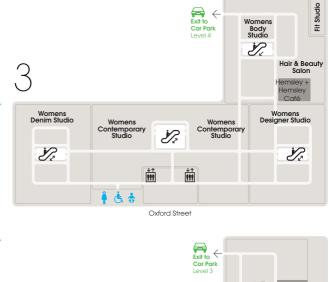

A-Z & MAP

| <b>Kids on 4</b><br>Kids                                                                                                                                                                                                                                                                                                                                                                                                                                                                                                                                                                                                                                                                                                                                                                        | 4                          |
|-------------------------------------------------------------------------------------------------------------------------------------------------------------------------------------------------------------------------------------------------------------------------------------------------------------------------------------------------------------------------------------------------------------------------------------------------------------------------------------------------------------------------------------------------------------------------------------------------------------------------------------------------------------------------------------------------------------------------------------------------------------------------------------------------|----------------------------|
| Toyshop                                                                                                                                                                                                                                                                                                                                                                                                                                                                                                                                                                                                                                                                                                                                                                                         | 4                          |
| Womens on 2/3                                                                                                                                                                                                                                                                                                                                                                                                                                                                                                                                                                                                                                                                                                                                                                                   |                            |
| Body Studio (Lingerie, Activewear<br>& Swimwear)                                                                                                                                                                                                                                                                                                                                                                                                                                                                                                                                                                                                                                                                                                                                                |                            |
| Contemporary Studio                                                                                                                                                                                                                                                                                                                                                                                                                                                                                                                                                                                                                                                                                                                                                                             | 3                          |
| Designer Galleries                                                                                                                                                                                                                                                                                                                                                                                                                                                                                                                                                                                                                                                                                                                                                                              | 2                          |
| Denim Studio<br>Designer Studio                                                                                                                                                                                                                                                                                                                                                                                                                                                                                                                                                                                                                                                                                                                                                                 | 3<br>2<br>3<br>3<br>2<br>2 |
| Shoe Galleries                                                                                                                                                                                                                                                                                                                                                                                                                                                                                                                                                                                                                                                                                                                                                                                  | 2                          |
| Mens on 1                                                                                                                                                                                                                                                                                                                                                                                                                                                                                                                                                                                                                                                                                                                                                                                       |                            |
| Accessories Room                                                                                                                                                                                                                                                                                                                                                                                                                                                                                                                                                                                                                                                                                                                                                                                | 1                          |
| Denim Room                                                                                                                                                                                                                                                                                                                                                                                                                                                                                                                                                                                                                                                                                                                                                                                      | 1                          |
| Designer Room<br>Designer Street Room                                                                                                                                                                                                                                                                                                                                                                                                                                                                                                                                                                                                                                                                                                                                                           | 1                          |
| Shoes Room                                                                                                                                                                                                                                                                                                                                                                                                                                                                                                                                                                                                                                                                                                                                                                                      | 1                          |
| Sunglasses Room<br>Tailoring & Casual Room                                                                                                                                                                                                                                                                                                                                                                                                                                                                                                                                                                                                                                                                                                                                                      | 1                          |
| Underwear Room                                                                                                                                                                                                                                                                                                                                                                                                                                                                                                                                                                                                                                                                                                                                                                                  | 1                          |
| Accession on LC/C                                                                                                                                                                                                                                                                                                                                                                                                                                                                                                                                                                                                                                                                                                                                                                               |                            |
| Accessories on LG/G<br>Contemporary Accessories                                                                                                                                                                                                                                                                                                                                                                                                                                                                                                                                                                                                                                                                                                                                                 | LG                         |
| Contemporary Jewellery                                                                                                                                                                                                                                                                                                                                                                                                                                                                                                                                                                                                                                                                                                                                                                          | LG                         |
| Luggage<br>Sunglasses & Opticians                                                                                                                                                                                                                                                                                                                                                                                                                                                                                                                                                                                                                                                                                                                                                               | LG<br>G                    |
| The Accessories Hall                                                                                                                                                                                                                                                                                                                                                                                                                                                                                                                                                                                                                                                                                                                                                                            | G                          |
| Watches<br>Wonder Room (Fine Jewellery                                                                                                                                                                                                                                                                                                                                                                                                                                                                                                                                                                                                                                                                                                                                                          | LG                         |
| & Watches)                                                                                                                                                                                                                                                                                                                                                                                                                                                                                                                                                                                                                                                                                                                                                                                      | G                          |
|                                                                                                                                                                                                                                                                                                                                                                                                                                                                                                                                                                                                                                                                                                                                                                                                 | _                          |
| Beauty on G<br>Beauty                                                                                                                                                                                                                                                                                                                                                                                                                                                                                                                                                                                                                                                                                                                                                                           | G                          |
| Beauty Workshop                                                                                                                                                                                                                                                                                                                                                                                                                                                                                                                                                                                                                                                                                                                                                                                 | G                          |
| Fragrance                                                                                                                                                                                                                                                                                                                                                                                                                                                                                                                                                                                                                                                                                                                                                                                       | G                          |
| Food & Drink on LG/G                                                                                                                                                                                                                                                                                                                                                                                                                                                                                                                                                                                                                                                                                                                                                                            |                            |
| Confectionery                                                                                                                                                                                                                                                                                                                                                                                                                                                                                                                                                                                                                                                                                                                                                                                   | G                          |
| Foodhall                                                                                                                                                                                                                                                                                                                                                                                                                                                                                                                                                                                                                                                                                                                                                                                        | G<br>LG                    |
| Wine Shop                                                                                                                                                                                                                                                                                                                                                                                                                                                                                                                                                                                                                                                                                                                                                                                       |                            |
| Home & Tech on LG/G/4                                                                                                                                                                                                                                                                                                                                                                                                                                                                                                                                                                                                                                                                                                                                                                           |                            |
|                                                                                                                                                                                                                                                                                                                                                                                                                                                                                                                                                                                                                                                                                                                                                                                                 | LG<br>LG                   |
|                                                                                                                                                                                                                                                                                                                                                                                                                                                                                                                                                                                                                                                                                                                                                                                                 | LG                         |
| China & Glass                                                                                                                                                                                                                                                                                                                                                                                                                                                                                                                                                                                                                                                                                                                                                                                   | LG                         |
|                                                                                                                                                                                                                                                                                                                                                                                                                                                                                                                                                                                                                                                                                                                                                                                                 |                            |
| Cookshop<br>Design Gifts                                                                                                                                                                                                                                                                                                                                                                                                                                                                                                                                                                                                                                                                                                                                                                        | LG<br>4                    |
|                                                                                                                                                                                                                                                                                                                                                                                                                                                                                                                                                                                                                                                                                                                                                                                                 | LG                         |
| Flowers                                                                                                                                                                                                                                                                                                                                                                                                                                                                                                                                                                                                                                                                                                                                                                                         | G                          |
|                                                                                                                                                                                                                                                                                                                                                                                                                                                                                                                                                                                                                                                                                                                                                                                                 | lg<br>lg                   |
|                                                                                                                                                                                                                                                                                                                                                                                                                                                                                                                                                                                                                                                                                                                                                                                                 | LG                         |
| Newsagent                                                                                                                                                                                                                                                                                                                                                                                                                                                                                                                                                                                                                                                                                                                                                                                       | G                          |
|                                                                                                                                                                                                                                                                                                                                                                                                                                                                                                                                                                                                                                                                                                                                                                                                 | LG<br>LG                   |
|                                                                                                                                                                                                                                                                                                                                                                                                                                                                                                                                                                                                                                                                                                                                                                                                 | LG                         |
| Small Electrical                                                                                                                                                                                                                                                                                                                                                                                                                                                                                                                                                                                                                                                                                                                                                                                | LG                         |
| Stationery G &<br>Tech Gifts                                                                                                                                                                                                                                                                                                                                                                                                                                                                                                                                                                                                                                                                                                                                                                    | <u>x 4</u>                 |
|                                                                                                                                                                                                                                                                                                                                                                                                                                                                                                                                                                                                                                                                                                                                                                                                 | LG                         |
|                                                                                                                                                                                                                                                                                                                                                                                                                                                                                                                                                                                                                                                                                                                                                                                                 |                            |
| Eat & Drink<br>Alto by San Carlo Ro                                                                                                                                                                                                                                                                                                                                                                                                                                                                                                                                                                                                                                                                                                                                                             |                            |
|                                                                                                                                                                                                                                                                                                                                                                                                                                                                                                                                                                                                                                                                                                                                                                                                 |                            |
| Aubaine Restaurant                                                                                                                                                                                                                                                                                                                                                                                                                                                                                                                                                                                                                                                                                                                                                                              | oof<br>2                   |
| Aubaine Restaurant<br>Brasserie of Light Restaurant & Bar                                                                                                                                                                                                                                                                                                                                                                                                                                                                                                                                                                                                                                                                                                                                       | 2                          |
| Aubaine Restaurant<br>Brasserie of Light Restaurant & Bar<br>Dolly's                                                                                                                                                                                                                                                                                                                                                                                                                                                                                                                                                                                                                                                                                                                            | 2<br>· 1<br>LG             |
| Aubaine Restaurant<br>Brasserie of Light Restaurant & Bar<br>Dolly's                                                                                                                                                                                                                                                                                                                                                                                                                                                                                                                                                                                                                                                                                                                            | 2<br>· 1<br>LG             |
| Aubaine Restaurant<br>Brasserie of Light Restaurant & Bar<br>Dolly's                                                                                                                                                                                                                                                                                                                                                                                                                                                                                                                                                                                                                                                                                                                            | 2<br>· 1<br>LG             |
| Aubaine Restaurant<br>Brasserie of Light Restaurant & Bar<br>Dolly's                                                                                                                                                                                                                                                                                                                                                                                                                                                                                                                                                                                                                                                                                                                            | 2<br>· 1<br>LG             |
| Aubaine Restaurant<br>Brasserie of Light Restaurant & Bar<br>Dolly's<br>Élan Café<br>Harry Gordon's Bar & Kitchen<br>Hemsley + Hemsley Café<br>The Fount Cocktail Bar<br>The Selfridges Kitchen<br>The Corner Restaurant                                                                                                                                                                                                                                                                                                                                                                                                                                                                                                                                                                        | 2                          |
| Aubaine Restaurant<br>Brasserie of Light Restaurant & Bar<br>Dolly's                                                                                                                                                                                                                                                                                                                                                                                                                                                                                                                                                                                                                                                                                                                            | 2<br>· 1<br>LG             |
| Aubaine Restaurant<br>Brasserie of Light Restaurant & Bar<br>Dolly's<br>Élan Café<br>Harry Gordon's Bar & Kitchen<br>Hemsley + Hemsley Café<br>The Fount Cocktail Bar<br>The Selfridges Kitchen<br>The Corner Restaurant<br>& Champagne Bar<br>Eat & Drink in the Foodhall                                                                                                                                                                                                                                                                                                                                                                                                                                                                                                                      | 2 1 G 4 G 3 G 4 2          |
| Aubaine Restaurant<br>Brasserie of Light Restaurant & Bar<br>Dolly's<br>Élan Café<br>Harry Gordon's Bar & Kitchen<br>Hemsley + Hemsley Café<br>The Fount Cocktail Bar<br>The Selfridges Kitchen<br>The Corner Restaurant<br>& Champagne Bar<br>Eat & Drink in the Foodhall<br>D EAT.                                                                                                                                                                                                                                                                                                                                                                                                                                                                                                            |                            |
| Aubaine Restaurant<br>Brasserie of Light Restaurant & Bar<br>Dolly's<br>Élan Café<br>Harry Gordon's Bar & Kitchen<br>Hemsley + Hemsley Café<br>The Fount Cocktail Bar<br>The Selfridges Kitchen<br>The Corner Restaurant<br>& Champagne Bar<br>Eat & Drink in the Foodhall<br>EAT.<br>2 Chop'd                                                                                                                                                                                                                                                                                                                                                                                                                                                                                                  |                            |
| Aubaine Restaurant<br>Brasserie of Light Restaurant & Bar<br>Dolly's<br>Élan Café<br>Harry Gordon's Bar & Kitchen<br>Hemsley + Hemsley Café<br>The Fount Cocktail Bar<br>The Selfridges Kitchen<br>The Corner Restaurant<br>& Champagne Bar<br>Eat & Drink in the Foodhall<br>EAT.<br>2 Chop'd<br>3 Tonkotsu<br>4 Champagne and Oyster Bar                                                                                                                                                                                                                                                                                                                                                                                                                                                      | 2 1 G 4 G 3 G 4 2          |
| Aubaine Restaurant<br>Brasserie of Light Restaurant & Bar<br>Dolly's<br>Élan Café<br>Harry Gordon's Bar & Kitchen<br>Hemsley + Hemsley Café<br>The Fount Cocktail Bar<br>The Selfridges Kitchen<br>The Corner Restaurant<br>& Champagne Bar<br>Eat & Drink in the Foodhall<br>EAT.<br>2 Chop'd<br>3 Tonkotsu<br>2 Champagne and Oyster Bar<br>by Caviar House & Prunier                                                                                                                                                                                                                                                                                                                                                                                                                         |                            |
| Aubaine Restaurant<br>Brasserie of Light Restaurant & Bar<br>Dolly's<br>Élan Café<br>Harry Gordon's Bar & Kitchen<br>Hemsley + Hemsley Café<br>The Fount Cocktail Bar<br>The Selfridges Kitchen<br>The Corner Restaurant<br>& Champagne Bar<br>Eat & Drink in the Foodhall<br>EAT.<br>Champagne Bar<br>Eat & Drink in the Foodhall<br>EAT.<br>Champagne and Oyster Bar<br>by Caviar House & Prunier<br>S Lola's Cupcakes<br>YO! Sushi                                                                                                                                                                                                                                                                                                                                                           |                            |
| Aubaine Restaurant<br>Brasserie of Light Restaurant & Bar<br>Dolly's<br>Élan Café<br>Harry Gordon's Bar & Kitchen<br>Hemsley + Hemsley Café<br>The Fount Cocktail Bar<br>The Selfridges Kitchen<br>The Corner Restaurant<br>& Champagne Bar<br>Eat & Drink in the Foodhall<br>EAT.<br>Chap'd<br>Tonkotsu<br>Champagne and Oyster Bar<br>by Caviar House & Prunier<br>Lola's Cupcakes                                                                                                                                                                                                                                                                                                                                                                                                            |                            |
| Aubaine Restaurant<br>Brasserie of Light Restaurant & Bar<br>Dolly's<br>Élan Café<br>Harry Gordon's Bar & Kitchen<br>Hemsley + Hemsley Café<br>The Fount Cocktail Bar<br>The Selfridges Kitchen<br>The Corner Restaurant<br>& Champagne Bar<br>Eat & Drink in the Foodhall<br>EAT.<br>Chappagne Bar<br>Eat & Drink in the Foodhall<br>EAT.<br>Chop'd<br>Tonkotsu<br>Champagne and Oyster Bar<br>by Caviar House & Prunier<br>Lola's Cupcakes<br>YO! Sushi                                                                                                                                                                                                                                                                                                                                       |                            |
| Aubaine Restaurant<br>Brasserie of Light Restaurant & Bar<br>Dolly's<br>Élan Café<br>Harry Gordon's Bar & Kitchen<br>Hemsley + Hemsley Café<br>The Fount Cocktail Bar<br>The Selfridges Kitchen<br>The Corner Restaurant<br>& Champagne Bar<br>Eat & Drink in the Foodhall<br>EAT.<br>Champagne and Oyster Bar<br>by Caviar House & Prunier<br>Champagne and Oyster Bar<br>by Caviar House & Prunier<br>Lola's Cupcakes<br>YO! Sushi<br>The Brass Rail<br>Services<br>Bra Fitting - Fit Studio                                                                                                                                                                                                                                                                                                  |                            |
| Aubaine Restaurant<br>Brasserie of Light Restaurant & Bar<br>Dolly's<br>Élan Café<br>Harry Gordon's Bar & Kitchen<br>Hemsley + Hemsley Café<br>The Fount Cocktail Bar<br>The Selfridges Kitchen<br>The Corner Restaurant<br>& Champagne Bar<br>Eat & Drink in the Foodhall<br>EAT.<br>Champagne Bar<br>Champagne and Oyster Bar<br>by Caviar House & Prunier<br>Lola's Cupcakes<br>YO! Sushi<br>The Brass Rail<br>Services<br>Bra Fitting - Fit Studio<br>Click & Collect                                                                                                                                                                                                                                                                                                                       |                            |
| Aubaine Restaurant<br>Brasserie of Light Restaurant & Bar<br>Dolly's<br>Élan Café<br>Harry Gordon's Bar & Kitchen<br>Hemsley + Hemsley Café<br>The Fount Cocktail Bar<br>The Selfridges Kitchen<br>The Corner Restaurant<br>& Champagne Bar<br>Ect & Drink in the Foodhall<br>EAT.<br>2 Chop'd<br>3 Tonkotsu<br>2 Champagne and Oyster Bar<br>by Caviar House & Prunier<br>5 Lola's Cupcakes<br>3 YO! Sushi<br>2 The Brass Rail<br>Services<br>Bra Fitting - Fit Studio<br>Click & Collect<br>Concierge                                                                                                                                                                                                                                                                                         |                            |
| Aubaine Restaurant<br>Brasserie of Light Restaurant & Bar<br>Dolly's<br>Élan Café<br>Harry Gordon's Bar & Kitchen<br>Hemsley + Hemsley Café<br>The Fount Cocktail Bar<br>The Selfridges Kitchen<br>The Corner Restaurant<br>& Champagne Bar<br>Ect & Drink in the Foodhall<br>EAT.<br>2 Chop'd<br>3 Tonkotsu<br>2 Champagne and Oyster Bar<br>by Caviar House & Prunier<br>5 Lola's Cupcakes<br>3 YO! Sushi<br>2 The Brass Rail<br>Services<br>Bra Fitting - Fit Studio<br>Click & Collect<br>Concierge                                                                                                                                                                                                                                                                                         |                            |
| Aubaine Restaurant<br>Brasserie of Light Restaurant & Bar<br>Dolly's<br>Élan Café<br>Harry Gordon's Bar & Kitchen<br>Hemsley + Hemsley Café<br>The Fount Cocktail Bar<br>The Selfridges Kitchen<br>The Corner Restaurant<br>& Champagne Bar<br>Ect & Drink in the Foodhall<br>EAT.<br>2 Chop'd<br>3 Tonkotsu<br>2 Champagne and Oyster Bar<br>by Caviar House & Prunier<br>5 Lola's Cupcakes<br>3 YO! Sushi<br>2 The Brass Rail<br>Services<br>Bra Fitting - Fit Studio<br>Click & Collect<br>Concierge                                                                                                                                                                                                                                                                                         |                            |
| Aubaine Restaurant<br>Brasserie of Light Restaurant & Bar<br>Dolly's<br>Élan Café<br>Harry Gordon's Bar & Kitchen<br>Hemsley + Hemsley Café<br>The Fount Cocktail Bar<br>The Selfridges Kitchen<br>The Corner Restaurant<br>& Champagne Bar<br>Ect & Drink in the Foodhall<br>EAT.<br>2 Chop'd<br>3 Tonkotsu<br>2 Champagne and Oyster Bar<br>by Caviar House & Prunier<br>5 Lola's Cupcakes<br>3 YO! Sushi<br>2 The Brass Rail<br>Services<br>Bra Fitting - Fit Studio<br>Click & Collect<br>Concierge                                                                                                                                                                                                                                                                                         |                            |
| Aubaine Restaurant<br>Brasserie of Light Restaurant & Bar<br>Dolly's<br>Élan Café<br>Harry Gordon's Bar & Kitchen<br>Hemsley + Hemsley Café<br>The Fount Cocktail Bar<br>The Selfridges Kitchen<br>The Corner Restaurant<br>& Champagne Bar<br>Ect & Drink in the Foodhall<br>EAT.<br>2 Chop'd<br>3 Tonkotsu<br>2 Champagne and Oyster Bar<br>by Caviar House & Prunier<br>5 Lola's Cupcakes<br>3 YO! Sushi<br>2 The Brass Rail<br>Services<br>Bra Fitting - Fit Studio<br>Click & Collect<br>Concierge                                                                                                                                                                                                                                                                                         |                            |
| Aubaine Restaurant<br>Brasserie of Light Restaurant & Bar<br>Dolly's<br>Élan Café<br>Harry Gordon's Bar & Kitchen<br>Hemsley + Hemsley Café<br>The Fount Cocktail Bar<br>The Selfridges Kitchen<br>The Corner Restaurant<br>& Champagne Bar<br>Ect & Drink in the Foodhall<br>I EAT.<br>2 Chop'd<br>I Tonkotsu<br>Champagne and Oyster Bar<br>by Caviar House & Prunier<br>I Lola's Cupcakes<br>I YOI Sushi<br>The Brass Rail<br>Services<br>Bra Fitting - Fit Studio<br>Click & Collect<br>Concierge<br>Customer Services<br>Elfridges<br>Gift Lists<br>Hair & Beauty Salon<br>Information Desk<br>Key Cutting & Engraving<br>Mens Barbers                                                                                                                                                     |                            |
| Aubaine Restaurant<br>Brasserie of Light Restaurant & Bar<br>Dolly's<br>Élan Café<br>Harry Gordon's Bar & Kitchen<br>Hemsley + Hemsley Café<br>The Fount Cocktail Bar<br>The Selfridges Kitchen<br>The Corner Restaurant<br>& Champagne Bar<br>Ect & Drink in the Foodhall<br>I EAT.<br>2 Chop'd<br>3 Tonkotsu<br>2 Champagne and Oyster Bar<br>by Caviar House & Prunier<br>5 Lola's Cupcakes<br>3 YOI Sushi<br>2 The Brass Rail<br>Services<br>Bra Fitting - Fit Studio<br>Click & Collect<br>Concierge<br>Customer Services<br>Elfridges<br>Gift Lists<br>Hair & Beauty Salon<br>Information Desk<br>Key Cutting & Engraving<br>Mens Barbers<br>Mens Personal Shopping                                                                                                                       |                            |
| Aubaine Restaurant<br>Brasserie of Light Restaurant & Bar<br>Dolly's<br>Élan Café<br>Harry Gordon's Bar & Kitchen<br>Hemsley + Hemsley Café<br>The Fount Cocktail Bar<br>The Selfridges Kitchen<br>The Corner Restaurant<br>& Champagne Bar<br>Ect & Drink in the Foodhall<br>EAT.<br>2 Chop'd<br>3 Tonkotsu<br>2 Champagne and Oyster Bar<br>by Caviar House & Prunier<br>5 Lola's Cupcakes<br>3 YOI Sushi<br>2 The Brass Rail<br>Services<br>Bra Fitting - Fit Studio<br>Click & Collect<br>Concierge<br>Customer Services<br>Elfridges<br>Gift Lists<br>Hair & Beauty Salon<br>Information Desk<br>Key Cutting & Engraving<br>Mens Barbers<br>Mens Personal Shopping<br>Opticians<br>Pharmacy                                                                                                |                            |
| Aubaine Restaurant<br>Brasserie of Light Restaurant & Bar<br>Dolly's<br>Élan Café<br>Harry Gordon's Bar & Kitchen<br>Hemsley + Hemsley Café<br>The Fount Cocktail Bar<br>The Selfridges Kitchen<br>The Corner Restaurant<br>& Champagne Bar<br><b>Eat &amp; Drink in the Foodhall</b><br><b>I</b> EAT.<br><b>2</b> Chop'd<br><b>3</b> Tonkotsu<br><b>2</b> Champagne and Oyster Bar<br>by Caviar House & Prunier<br><b>5</b> Lola's Cupcakes<br><b>3</b> YOI Sushi<br><b>2</b> The Brass Rail<br><b>5ervices</b><br>Bra Fitting - Fit Studio<br>Click & Collect<br>Concierge<br>Customer Services<br>Elfridges<br>Gift Lists<br>Hair & Beauty Salon<br>Information Desk<br>Key Cutting & Engraving<br>Mens Barbers<br>Mens Personal Shopping<br>Opticians<br>Pharmacy                           |                            |
| Aubaine Restaurant<br>Brasserie of Light Restaurant & Bar<br>Dolly's<br>Élan Café<br>Harry Gordon's Bar & Kitchen<br>Hemsley + Hemsley Café<br>The Fount Cocktail Bar<br>The Selfridges Kitchen<br>The Corner Restaurant<br>& Champagne Bar<br>Eat & Drink in the Foodhall<br>I EAT.<br>2 Chop'd<br>3 Tonkotsu<br>3 Tonkotsu<br>3 Tonkotsu<br>3 Tonkotsu<br>3 Tonkotsu<br>3 Champagne and Oyster Bar<br>by Caviar House & Prunier<br>5 Lola's Cupcakes<br>3 YO! Sushi<br>3 The Brass Rail<br>Services<br>Bra Fitting - Fit Studio<br>Click & Collect<br>Concierge<br>Customer Services<br>Elfridges<br>Gift Lists<br>Hair & Beauty Salon<br>Information Desk<br>Key Cutting & Engraving<br>Mens Barbers<br>Mens Personal Shopping<br>Opticians<br>Pharmacy<br>Shoe Repairs<br>Tax Refund Lounge |                            |
| Aubaine Restaurant<br>Brasserie of Light Restaurant & Bar<br>Dolly's<br>Élan Café<br>Harry Gordon's Bar & Kitchen<br>Hemsley + Hemsley Café<br>The Fount Cocktail Bar<br>The Selfridges Kitchen<br>The Corner Restaurant<br>& Champagne Bar<br><b>Eat &amp; Drink in the Foodhall</b><br><b>I</b> EAT.<br><b>2</b> Chop'd<br><b>3</b> Tonkotsu<br><b>2</b> Champagne and Oyster Bar<br>by Caviar House & Prunier<br><b>5</b> Lola's Cupcakes<br><b>3</b> YOI Sushi<br><b>2</b> The Brass Rail<br><b>5ervices</b><br>Bra Fitting - Fit Studio<br>Click & Collect<br>Concierge<br>Customer Services<br>Elfridges<br>Gift Lists<br>Hair & Beauty Salon<br>Information Desk<br>Key Cutting & Engraving<br>Mens Barbers<br>Mens Personal Shopping<br>Opticians<br>Pharmacy                           |                            |