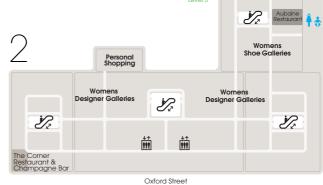

A-Z & MAP

| <b>Kids on 4</b><br>Kids                                                                                                                                                                                                                                                                                                                                                                                                                                                                                                                                                                                                                                                                                                                                                                        | 4                          |
|-------------------------------------------------------------------------------------------------------------------------------------------------------------------------------------------------------------------------------------------------------------------------------------------------------------------------------------------------------------------------------------------------------------------------------------------------------------------------------------------------------------------------------------------------------------------------------------------------------------------------------------------------------------------------------------------------------------------------------------------------------------------------------------------------|----------------------------|
| Toyshop                                                                                                                                                                                                                                                                                                                                                                                                                                                                                                                                                                                                                                                                                                                                                                                         | 4                          |
| Womens on 2/3                                                                                                                                                                                                                                                                                                                                                                                                                                                                                                                                                                                                                                                                                                                                                                                   |                            |
| Body Studio (Lingerie, Activewear<br>& Swimwear)                                                                                                                                                                                                                                                                                                                                                                                                                                                                                                                                                                                                                                                                                                                                                |                            |
| Contemporary Studio                                                                                                                                                                                                                                                                                                                                                                                                                                                                                                                                                                                                                                                                                                                                                                             | 3                          |
| Designer Galleries                                                                                                                                                                                                                                                                                                                                                                                                                                                                                                                                                                                                                                                                                                                                                                              | 2                          |
| Denim Studio<br>Designer Studio                                                                                                                                                                                                                                                                                                                                                                                                                                                                                                                                                                                                                                                                                                                                                                 | 3<br>2<br>3<br>3<br>2<br>2 |
| Shoe Galleries                                                                                                                                                                                                                                                                                                                                                                                                                                                                                                                                                                                                                                                                                                                                                                                  | 2                          |
| Mens on 1                                                                                                                                                                                                                                                                                                                                                                                                                                                                                                                                                                                                                                                                                                                                                                                       |                            |
| Accessories Room                                                                                                                                                                                                                                                                                                                                                                                                                                                                                                                                                                                                                                                                                                                                                                                | 1                          |
| Denim Room                                                                                                                                                                                                                                                                                                                                                                                                                                                                                                                                                                                                                                                                                                                                                                                      | 1                          |
| Designer Room<br>Designer Street Room                                                                                                                                                                                                                                                                                                                                                                                                                                                                                                                                                                                                                                                                                                                                                           | 1                          |
| Shoes Room                                                                                                                                                                                                                                                                                                                                                                                                                                                                                                                                                                                                                                                                                                                                                                                      | 1                          |
| Sunglasses Room<br>Tailoring & Casual Room                                                                                                                                                                                                                                                                                                                                                                                                                                                                                                                                                                                                                                                                                                                                                      | 1                          |
| Underwear Room                                                                                                                                                                                                                                                                                                                                                                                                                                                                                                                                                                                                                                                                                                                                                                                  | 1                          |
| Accession on LC/C                                                                                                                                                                                                                                                                                                                                                                                                                                                                                                                                                                                                                                                                                                                                                                               |                            |
| Accessories on LG/G<br>Contemporary Accessories                                                                                                                                                                                                                                                                                                                                                                                                                                                                                                                                                                                                                                                                                                                                                 | LG                         |
| Contemporary Jewellery                                                                                                                                                                                                                                                                                                                                                                                                                                                                                                                                                                                                                                                                                                                                                                          | LG                         |
| Luggage<br>Sunglasses & Opticians                                                                                                                                                                                                                                                                                                                                                                                                                                                                                                                                                                                                                                                                                                                                                               | LG<br>G                    |
| The Accessories Hall                                                                                                                                                                                                                                                                                                                                                                                                                                                                                                                                                                                                                                                                                                                                                                            | G                          |
| Watches<br>Wonder Room (Fine Jewellery                                                                                                                                                                                                                                                                                                                                                                                                                                                                                                                                                                                                                                                                                                                                                          | LG                         |
| & Watches)                                                                                                                                                                                                                                                                                                                                                                                                                                                                                                                                                                                                                                                                                                                                                                                      | G                          |
|                                                                                                                                                                                                                                                                                                                                                                                                                                                                                                                                                                                                                                                                                                                                                                                                 | _                          |
| Beauty on G<br>Beauty                                                                                                                                                                                                                                                                                                                                                                                                                                                                                                                                                                                                                                                                                                                                                                           | G                          |
| Beauty Workshop                                                                                                                                                                                                                                                                                                                                                                                                                                                                                                                                                                                                                                                                                                                                                                                 | G                          |
| Fragrance                                                                                                                                                                                                                                                                                                                                                                                                                                                                                                                                                                                                                                                                                                                                                                                       | G                          |
| Food & Drink on LG/G                                                                                                                                                                                                                                                                                                                                                                                                                                                                                                                                                                                                                                                                                                                                                                            |                            |
| Confectionery                                                                                                                                                                                                                                                                                                                                                                                                                                                                                                                                                                                                                                                                                                                                                                                   | G                          |
| Foodhall                                                                                                                                                                                                                                                                                                                                                                                                                                                                                                                                                                                                                                                                                                                                                                                        | G<br>LG                    |
| Wine Shop                                                                                                                                                                                                                                                                                                                                                                                                                                                                                                                                                                                                                                                                                                                                                                                       |                            |
| Home & Tech on LG/G/4                                                                                                                                                                                                                                                                                                                                                                                                                                                                                                                                                                                                                                                                                                                                                                           |                            |
|                                                                                                                                                                                                                                                                                                                                                                                                                                                                                                                                                                                                                                                                                                                                                                                                 | LG<br>LG                   |
|                                                                                                                                                                                                                                                                                                                                                                                                                                                                                                                                                                                                                                                                                                                                                                                                 | LG                         |
| China & Glass                                                                                                                                                                                                                                                                                                                                                                                                                                                                                                                                                                                                                                                                                                                                                                                   | LG                         |
|                                                                                                                                                                                                                                                                                                                                                                                                                                                                                                                                                                                                                                                                                                                                                                                                 |                            |
| Cookshop<br>Design Gifts                                                                                                                                                                                                                                                                                                                                                                                                                                                                                                                                                                                                                                                                                                                                                                        | LG<br>4                    |
|                                                                                                                                                                                                                                                                                                                                                                                                                                                                                                                                                                                                                                                                                                                                                                                                 | LG                         |
| Flowers                                                                                                                                                                                                                                                                                                                                                                                                                                                                                                                                                                                                                                                                                                                                                                                         | G                          |
|                                                                                                                                                                                                                                                                                                                                                                                                                                                                                                                                                                                                                                                                                                                                                                                                 | lg<br>lg                   |
|                                                                                                                                                                                                                                                                                                                                                                                                                                                                                                                                                                                                                                                                                                                                                                                                 | LG                         |
| Newsagent                                                                                                                                                                                                                                                                                                                                                                                                                                                                                                                                                                                                                                                                                                                                                                                       | G                          |
|                                                                                                                                                                                                                                                                                                                                                                                                                                                                                                                                                                                                                                                                                                                                                                                                 | LG<br>LG                   |
|                                                                                                                                                                                                                                                                                                                                                                                                                                                                                                                                                                                                                                                                                                                                                                                                 | LG                         |
| Small Electrical                                                                                                                                                                                                                                                                                                                                                                                                                                                                                                                                                                                                                                                                                                                                                                                | LG                         |
| Stationery G &<br>Tech Gifts                                                                                                                                                                                                                                                                                                                                                                                                                                                                                                                                                                                                                                                                                                                                                                    | <u>x 4</u>                 |
|                                                                                                                                                                                                                                                                                                                                                                                                                                                                                                                                                                                                                                                                                                                                                                                                 | LG                         |
|                                                                                                                                                                                                                                                                                                                                                                                                                                                                                                                                                                                                                                                                                                                                                                                                 |                            |
| Eat & Drink<br>Alto by San Carlo Ro                                                                                                                                                                                                                                                                                                                                                                                                                                                                                                                                                                                                                                                                                                                                                             |                            |
|                                                                                                                                                                                                                                                                                                                                                                                                                                                                                                                                                                                                                                                                                                                                                                                                 |                            |
| Aubaine Restaurant                                                                                                                                                                                                                                                                                                                                                                                                                                                                                                                                                                                                                                                                                                                                                                              | oof<br>2                   |
| Aubaine Restaurant<br>Brasserie of Light Restaurant & Bar                                                                                                                                                                                                                                                                                                                                                                                                                                                                                                                                                                                                                                                                                                                                       | 2                          |
| Aubaine Restaurant<br>Brasserie of Light Restaurant & Bar<br>Dolly's                                                                                                                                                                                                                                                                                                                                                                                                                                                                                                                                                                                                                                                                                                                            | 2<br>· 1<br>LG             |
| Aubaine Restaurant<br>Brasserie of Light Restaurant & Bar<br>Dolly's                                                                                                                                                                                                                                                                                                                                                                                                                                                                                                                                                                                                                                                                                                                            | 2<br>· 1<br>LG             |
| Aubaine Restaurant<br>Brasserie of Light Restaurant & Bar<br>Dolly's                                                                                                                                                                                                                                                                                                                                                                                                                                                                                                                                                                                                                                                                                                                            | 2<br>· 1<br>LG             |
| Aubaine Restaurant<br>Brasserie of Light Restaurant & Bar<br>Dolly's                                                                                                                                                                                                                                                                                                                                                                                                                                                                                                                                                                                                                                                                                                                            | 2<br>· 1<br>LG             |
| Aubaine Restaurant<br>Brasserie of Light Restaurant & Bar<br>Dolly's<br>Élan Café<br>Harry Gordon's Bar & Kitchen<br>Hemsley + Hemsley Café<br>The Fount Cocktail Bar<br>The Selfridges Kitchen<br>The Corner Restaurant                                                                                                                                                                                                                                                                                                                                                                                                                                                                                                                                                                        | 2                          |
| Aubaine Restaurant<br>Brasserie of Light Restaurant & Bar<br>Dolly's                                                                                                                                                                                                                                                                                                                                                                                                                                                                                                                                                                                                                                                                                                                            | 2<br>· 1<br>LG             |
| Aubaine Restaurant<br>Brasserie of Light Restaurant & Bar<br>Dolly's<br>Élan Café<br>Harry Gordon's Bar & Kitchen<br>Hemsley + Hemsley Café<br>The Fount Cocktail Bar<br>The Selfridges Kitchen<br>The Corner Restaurant<br>& Champagne Bar<br>Eat & Drink in the Foodhall                                                                                                                                                                                                                                                                                                                                                                                                                                                                                                                      | 2 1 G 4 G 3 G 4 2          |
| Aubaine Restaurant<br>Brasserie of Light Restaurant & Bar<br>Dolly's<br>Élan Café<br>Harry Gordon's Bar & Kitchen<br>Hemsley + Hemsley Café<br>The Fount Cocktail Bar<br>The Selfridges Kitchen<br>The Corner Restaurant<br>& Champagne Bar<br>Eat & Drink in the Foodhall<br>D EAT.                                                                                                                                                                                                                                                                                                                                                                                                                                                                                                            |                            |
| Aubaine Restaurant<br>Brasserie of Light Restaurant & Bar<br>Dolly's<br>Élan Café<br>Harry Gordon's Bar & Kitchen<br>Hemsley + Hemsley Café<br>The Fount Cocktail Bar<br>The Selfridges Kitchen<br>The Corner Restaurant<br>& Champagne Bar<br>Eat & Drink in the Foodhall<br>EAT.<br>2 Chop'd                                                                                                                                                                                                                                                                                                                                                                                                                                                                                                  |                            |
| Aubaine Restaurant<br>Brasserie of Light Restaurant & Bar<br>Dolly's<br>Élan Café<br>Harry Gordon's Bar & Kitchen<br>Hemsley + Hemsley Café<br>The Fount Cocktail Bar<br>The Selfridges Kitchen<br>The Corner Restaurant<br>& Champagne Bar<br>Eat & Drink in the Foodhall<br>EAT.<br>2 Chop'd<br>3 Tonkotsu<br>4 Champagne and Oyster Bar                                                                                                                                                                                                                                                                                                                                                                                                                                                      | 2 1 G 4 G 3 G 4 2          |
| Aubaine Restaurant<br>Brasserie of Light Restaurant & Bar<br>Dolly's<br>Élan Café<br>Harry Gordon's Bar & Kitchen<br>Hemsley + Hemsley Café<br>The Fount Cocktail Bar<br>The Selfridges Kitchen<br>The Corner Restaurant<br>& Champagne Bar<br>Eat & Drink in the Foodhall<br>EAT.<br>2 Chop'd<br>3 Tonkotsu<br>2 Champagne and Oyster Bar<br>by Caviar House & Prunier                                                                                                                                                                                                                                                                                                                                                                                                                         |                            |
| Aubaine Restaurant<br>Brasserie of Light Restaurant & Bar<br>Dolly's<br>Élan Café<br>Harry Gordon's Bar & Kitchen<br>Hemsley + Hemsley Café<br>The Fount Cocktail Bar<br>The Selfridges Kitchen<br>The Corner Restaurant<br>& Champagne Bar<br>Eat & Drink in the Foodhall<br>EAT.<br>Champagne Bar<br>Eat & Drink in the Foodhall<br>EAT.<br>Champagne and Oyster Bar<br>by Caviar House & Prunier<br>S Lola's Cupcakes<br>YO! Sushi                                                                                                                                                                                                                                                                                                                                                           |                            |
| Aubaine Restaurant<br>Brasserie of Light Restaurant & Bar<br>Dolly's<br>Élan Café<br>Harry Gordon's Bar & Kitchen<br>Hemsley + Hemsley Café<br>The Fount Cocktail Bar<br>The Selfridges Kitchen<br>The Corner Restaurant<br>& Champagne Bar<br>Eat & Drink in the Foodhall<br>EAT.<br>Chap'd<br>Tonkotsu<br>Champagne and Oyster Bar<br>by Caviar House & Prunier<br>Lola's Cupcakes                                                                                                                                                                                                                                                                                                                                                                                                            |                            |
| Aubaine Restaurant<br>Brasserie of Light Restaurant & Bar<br>Dolly's<br>Élan Café<br>Harry Gordon's Bar & Kitchen<br>Hemsley + Hemsley Café<br>The Fount Cocktail Bar<br>The Selfridges Kitchen<br>The Corner Restaurant<br>& Champagne Bar<br>Eat & Drink in the Foodhall<br>EAT.<br>Chappagne Bar<br>Eat & Drink in the Foodhall<br>EAT.<br>Chop'd<br>Tonkotsu<br>Champagne and Oyster Bar<br>by Caviar House & Prunier<br>Lola's Cupcakes<br>YO! Sushi                                                                                                                                                                                                                                                                                                                                       |                            |
| Aubaine Restaurant<br>Brasserie of Light Restaurant & Bar<br>Dolly's<br>Élan Café<br>Harry Gordon's Bar & Kitchen<br>Hemsley + Hemsley Café<br>The Fount Cocktail Bar<br>The Selfridges Kitchen<br>The Corner Restaurant<br>& Champagne Bar<br>Eat & Drink in the Foodhall<br>EAT.<br>Champagne and Oyster Bar<br>by Caviar House & Prunier<br>Champagne and Oyster Bar<br>by Caviar House & Prunier<br>Lola's Cupcakes<br>YO! Sushi<br>The Brass Rail<br>Services<br>Bra Fitting - Fit Studio                                                                                                                                                                                                                                                                                                  |                            |
| Aubaine Restaurant<br>Brasserie of Light Restaurant & Bar<br>Dolly's<br>Élan Café<br>Harry Gordon's Bar & Kitchen<br>Hemsley + Hemsley Café<br>The Fount Cocktail Bar<br>The Selfridges Kitchen<br>The Corner Restaurant<br>& Champagne Bar<br>Eat & Drink in the Foodhall<br>EAT.<br>Champagne Bar<br>Champagne and Oyster Bar<br>by Caviar House & Prunier<br>Lola's Cupcakes<br>YO! Sushi<br>The Brass Rail<br>Services<br>Bra Fitting - Fit Studio<br>Click & Collect                                                                                                                                                                                                                                                                                                                       |                            |
| Aubaine Restaurant<br>Brasserie of Light Restaurant & Bar<br>Dolly's<br>Élan Café<br>Harry Gordon's Bar & Kitchen<br>Hemsley + Hemsley Café<br>The Fount Cocktail Bar<br>The Selfridges Kitchen<br>The Corner Restaurant<br>& Champagne Bar<br>Ect & Drink in the Foodhall<br>EAT.<br>2 Chop'd<br>3 Tonkotsu<br>2 Champagne and Oyster Bar<br>by Caviar House & Prunier<br>5 Lola's Cupcakes<br>3 YO! Sushi<br>2 The Brass Rail<br>Services<br>Bra Fitting - Fit Studio<br>Click & Collect<br>Concierge                                                                                                                                                                                                                                                                                         |                            |
| Aubaine Restaurant<br>Brasserie of Light Restaurant & Bar<br>Dolly's<br>Élan Café<br>Harry Gordon's Bar & Kitchen<br>Hemsley + Hemsley Café<br>The Fount Cocktail Bar<br>The Selfridges Kitchen<br>The Corner Restaurant<br>& Champagne Bar<br>Ect & Drink in the Foodhall<br>EAT.<br>2 Chop'd<br>3 Tonkotsu<br>2 Champagne and Oyster Bar<br>by Caviar House & Prunier<br>5 Lola's Cupcakes<br>3 YO! Sushi<br>2 The Brass Rail<br>Services<br>Bra Fitting - Fit Studio<br>Click & Collect<br>Concierge                                                                                                                                                                                                                                                                                         |                            |
| Aubaine Restaurant<br>Brasserie of Light Restaurant & Bar<br>Dolly's<br>Élan Café<br>Harry Gordon's Bar & Kitchen<br>Hemsley + Hemsley Café<br>The Fount Cocktail Bar<br>The Selfridges Kitchen<br>The Corner Restaurant<br>& Champagne Bar<br>Ect & Drink in the Foodhall<br>EAT.<br>2 Chop'd<br>3 Tonkotsu<br>2 Champagne and Oyster Bar<br>by Caviar House & Prunier<br>5 Lola's Cupcakes<br>3 YO! Sushi<br>2 The Brass Rail<br>Services<br>Bra Fitting - Fit Studio<br>Click & Collect<br>Concierge                                                                                                                                                                                                                                                                                         |                            |
| Aubaine Restaurant<br>Brasserie of Light Restaurant & Bar<br>Dolly's<br>Élan Café<br>Harry Gordon's Bar & Kitchen<br>Hemsley + Hemsley Café<br>The Fount Cocktail Bar<br>The Selfridges Kitchen<br>The Corner Restaurant<br>& Champagne Bar<br>Ect & Drink in the Foodhall<br>EAT.<br>2 Chop'd<br>3 Tonkotsu<br>2 Champagne and Oyster Bar<br>by Caviar House & Prunier<br>5 Lola's Cupcakes<br>3 YO! Sushi<br>2 The Brass Rail<br>Services<br>Bra Fitting - Fit Studio<br>Click & Collect<br>Concierge                                                                                                                                                                                                                                                                                         |                            |
| Aubaine Restaurant<br>Brasserie of Light Restaurant & Bar<br>Dolly's<br>Élan Café<br>Harry Gordon's Bar & Kitchen<br>Hemsley + Hemsley Café<br>The Fount Cocktail Bar<br>The Selfridges Kitchen<br>The Corner Restaurant<br>& Champagne Bar<br>Ect & Drink in the Foodhall<br>EAT.<br>2 Chop'd<br>3 Tonkotsu<br>2 Champagne and Oyster Bar<br>by Caviar House & Prunier<br>5 Lola's Cupcakes<br>3 YO! Sushi<br>2 The Brass Rail<br>Services<br>Bra Fitting - Fit Studio<br>Click & Collect<br>Concierge                                                                                                                                                                                                                                                                                         |                            |
| Aubaine Restaurant<br>Brasserie of Light Restaurant & Bar<br>Dolly's<br>Élan Café<br>Harry Gordon's Bar & Kitchen<br>Hemsley + Hemsley Café<br>The Fount Cocktail Bar<br>The Selfridges Kitchen<br>The Corner Restaurant<br>& Champagne Bar<br>Ect & Drink in the Foodhall<br>I EAT.<br>2 Chop'd<br>I Tonkotsu<br>Champagne and Oyster Bar<br>by Caviar House & Prunier<br>I Lola's Cupcakes<br>I YOI Sushi<br>The Brass Rail<br>Services<br>Bra Fitting - Fit Studio<br>Click & Collect<br>Concierge<br>Customer Services<br>Elfridges<br>Gift Lists<br>Hair & Beauty Salon<br>Information Desk<br>Key Cutting & Engraving<br>Mens Barbers                                                                                                                                                     |                            |
| Aubaine Restaurant<br>Brasserie of Light Restaurant & Bar<br>Dolly's<br>Élan Café<br>Harry Gordon's Bar & Kitchen<br>Hemsley + Hemsley Café<br>The Fount Cocktail Bar<br>The Selfridges Kitchen<br>The Corner Restaurant<br>& Champagne Bar<br>Ect & Drink in the Foodhall<br>I EAT.<br>2 Chop'd<br>3 Tonkotsu<br>2 Champagne and Oyster Bar<br>by Caviar House & Prunier<br>5 Lola's Cupcakes<br>3 YOI Sushi<br>2 The Brass Rail<br>Services<br>Bra Fitting - Fit Studio<br>Click & Collect<br>Concierge<br>Customer Services<br>Elfridges<br>Gift Lists<br>Hair & Beauty Salon<br>Information Desk<br>Key Cutting & Engraving<br>Mens Barbers<br>Mens Personal Shopping                                                                                                                       |                            |
| Aubaine Restaurant<br>Brasserie of Light Restaurant & Bar<br>Dolly's<br>Élan Café<br>Harry Gordon's Bar & Kitchen<br>Hemsley + Hemsley Café<br>The Fount Cocktail Bar<br>The Selfridges Kitchen<br>The Corner Restaurant<br>& Champagne Bar<br>Ect & Drink in the Foodhall<br>EAT.<br>2 Chop'd<br>3 Tonkotsu<br>2 Champagne and Oyster Bar<br>by Caviar House & Prunier<br>5 Lola's Cupcakes<br>3 YOI Sushi<br>2 The Brass Rail<br>Services<br>Bra Fitting - Fit Studio<br>Click & Collect<br>Concierge<br>Customer Services<br>Elfridges<br>Gift Lists<br>Hair & Beauty Salon<br>Information Desk<br>Key Cutting & Engraving<br>Mens Barbers<br>Mens Personal Shopping<br>Opticians<br>Pharmacy                                                                                                |                            |
| Aubaine Restaurant<br>Brasserie of Light Restaurant & Bar<br>Dolly's<br>Élan Café<br>Harry Gordon's Bar & Kitchen<br>Hemsley + Hemsley Café<br>The Fount Cocktail Bar<br>The Selfridges Kitchen<br>The Corner Restaurant<br>& Champagne Bar<br><b>Eat &amp; Drink in the Foodhall</b><br><b>I</b> EAT.<br><b>2</b> Chop'd<br><b>3</b> Tonkotsu<br><b>2</b> Champagne and Oyster Bar<br>by Caviar House & Prunier<br><b>5</b> Lola's Cupcakes<br><b>3</b> YOI Sushi<br><b>2</b> The Brass Rail<br><b>5ervices</b><br>Bra Fitting - Fit Studio<br>Click & Collect<br>Concierge<br>Customer Services<br>Elfridges<br>Gift Lists<br>Hair & Beauty Salon<br>Information Desk<br>Key Cutting & Engraving<br>Mens Barbers<br>Mens Personal Shopping<br>Opticians<br>Pharmacy                           |                            |
| Aubaine Restaurant<br>Brasserie of Light Restaurant & Bar<br>Dolly's<br>Élan Café<br>Harry Gordon's Bar & Kitchen<br>Hemsley + Hemsley Café<br>The Fount Cocktail Bar<br>The Selfridges Kitchen<br>The Corner Restaurant<br>& Champagne Bar<br>Eat & Drink in the Foodhall<br>I EAT.<br>2 Chop'd<br>3 Tonkotsu<br>3 Tonkotsu<br>3 Tonkotsu<br>3 Tonkotsu<br>3 Tonkotsu<br>3 Champagne and Oyster Bar<br>by Caviar House & Prunier<br>5 Lola's Cupcakes<br>3 YO! Sushi<br>3 The Brass Rail<br>Services<br>Bra Fitting - Fit Studio<br>Click & Collect<br>Concierge<br>Customer Services<br>Elfridges<br>Gift Lists<br>Hair & Beauty Salon<br>Information Desk<br>Key Cutting & Engraving<br>Mens Barbers<br>Mens Personal Shopping<br>Opticians<br>Pharmacy<br>Shoe Repairs<br>Tax Refund Lounge |                            |
| Aubaine Restaurant<br>Brasserie of Light Restaurant & Bar<br>Dolly's<br>Élan Café<br>Harry Gordon's Bar & Kitchen<br>Hemsley + Hemsley Café<br>The Fount Cocktail Bar<br>The Selfridges Kitchen<br>The Corner Restaurant<br>& Champagne Bar<br><b>Eat &amp; Drink in the Foodhall</b><br><b>I</b> EAT.<br><b>2</b> Chop'd<br><b>3</b> Tonkotsu<br><b>2</b> Champagne and Oyster Bar<br>by Caviar House & Prunier<br><b>5</b> Lola's Cupcakes<br><b>3</b> YOI Sushi<br><b>2</b> The Brass Rail<br><b>5ervices</b><br>Bra Fitting - Fit Studio<br>Click & Collect<br>Concierge<br>Customer Services<br>Elfridges<br>Gift Lists<br>Hair & Beauty Salon<br>Information Desk<br>Key Cutting & Engraving<br>Mens Barbers<br>Mens Personal Shopping<br>Opticians<br>Pharmacy                           |                            |