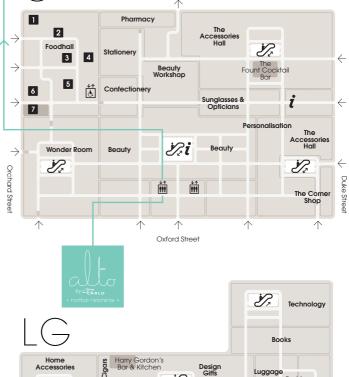

A-Z & MAP

| <b>Kids on 4</b><br>Kids                                                                                                                                                                                                                                                                                                                                                                                                                                                                                                                                                                                                                                                                                                                                                                        | 4                          |
|-------------------------------------------------------------------------------------------------------------------------------------------------------------------------------------------------------------------------------------------------------------------------------------------------------------------------------------------------------------------------------------------------------------------------------------------------------------------------------------------------------------------------------------------------------------------------------------------------------------------------------------------------------------------------------------------------------------------------------------------------------------------------------------------------|----------------------------|
| Toyshop                                                                                                                                                                                                                                                                                                                                                                                                                                                                                                                                                                                                                                                                                                                                                                                         | 4                          |
| Womens on 2/3                                                                                                                                                                                                                                                                                                                                                                                                                                                                                                                                                                                                                                                                                                                                                                                   |                            |
| Body Studio (Lingerie, Activewear<br>& Swimwear)                                                                                                                                                                                                                                                                                                                                                                                                                                                                                                                                                                                                                                                                                                                                                |                            |
| Contemporary Studio                                                                                                                                                                                                                                                                                                                                                                                                                                                                                                                                                                                                                                                                                                                                                                             | 3                          |
| Designer Galleries                                                                                                                                                                                                                                                                                                                                                                                                                                                                                                                                                                                                                                                                                                                                                                              | 2                          |
| Denim Studio<br>Designer Studio                                                                                                                                                                                                                                                                                                                                                                                                                                                                                                                                                                                                                                                                                                                                                                 | 3<br>2<br>3<br>3<br>2<br>2 |
| Shoe Galleries                                                                                                                                                                                                                                                                                                                                                                                                                                                                                                                                                                                                                                                                                                                                                                                  | 2                          |
| Mens on 1                                                                                                                                                                                                                                                                                                                                                                                                                                                                                                                                                                                                                                                                                                                                                                                       |                            |
| Accessories Room                                                                                                                                                                                                                                                                                                                                                                                                                                                                                                                                                                                                                                                                                                                                                                                | 1                          |
| Denim Room                                                                                                                                                                                                                                                                                                                                                                                                                                                                                                                                                                                                                                                                                                                                                                                      | 1                          |
| Designer Room<br>Designer Street Room                                                                                                                                                                                                                                                                                                                                                                                                                                                                                                                                                                                                                                                                                                                                                           | 1                          |
| Shoes Room                                                                                                                                                                                                                                                                                                                                                                                                                                                                                                                                                                                                                                                                                                                                                                                      | 1                          |
| Sunglasses Room<br>Tailoring & Casual Room                                                                                                                                                                                                                                                                                                                                                                                                                                                                                                                                                                                                                                                                                                                                                      | 1                          |
| Underwear Room                                                                                                                                                                                                                                                                                                                                                                                                                                                                                                                                                                                                                                                                                                                                                                                  | 1                          |
| Accession on LC/C                                                                                                                                                                                                                                                                                                                                                                                                                                                                                                                                                                                                                                                                                                                                                                               |                            |
| Accessories on LG/G<br>Contemporary Accessories                                                                                                                                                                                                                                                                                                                                                                                                                                                                                                                                                                                                                                                                                                                                                 | LG                         |
| Contemporary Jewellery                                                                                                                                                                                                                                                                                                                                                                                                                                                                                                                                                                                                                                                                                                                                                                          | LG                         |
| Luggage<br>Sunglasses & Opticians                                                                                                                                                                                                                                                                                                                                                                                                                                                                                                                                                                                                                                                                                                                                                               | LG<br>G                    |
| The Accessories Hall                                                                                                                                                                                                                                                                                                                                                                                                                                                                                                                                                                                                                                                                                                                                                                            | G                          |
| Watches<br>Wonder Room (Fine Jewellery                                                                                                                                                                                                                                                                                                                                                                                                                                                                                                                                                                                                                                                                                                                                                          | LG                         |
| & Watches)                                                                                                                                                                                                                                                                                                                                                                                                                                                                                                                                                                                                                                                                                                                                                                                      | G                          |
|                                                                                                                                                                                                                                                                                                                                                                                                                                                                                                                                                                                                                                                                                                                                                                                                 | _                          |
| Beauty on G<br>Beauty                                                                                                                                                                                                                                                                                                                                                                                                                                                                                                                                                                                                                                                                                                                                                                           | G                          |
| Beauty Workshop                                                                                                                                                                                                                                                                                                                                                                                                                                                                                                                                                                                                                                                                                                                                                                                 | G                          |
| Fragrance                                                                                                                                                                                                                                                                                                                                                                                                                                                                                                                                                                                                                                                                                                                                                                                       | G                          |
| Food & Drink on LG/G                                                                                                                                                                                                                                                                                                                                                                                                                                                                                                                                                                                                                                                                                                                                                                            |                            |
| Confectionery                                                                                                                                                                                                                                                                                                                                                                                                                                                                                                                                                                                                                                                                                                                                                                                   | G                          |
| Foodhall                                                                                                                                                                                                                                                                                                                                                                                                                                                                                                                                                                                                                                                                                                                                                                                        | G<br>LG                    |
| Wine Shop                                                                                                                                                                                                                                                                                                                                                                                                                                                                                                                                                                                                                                                                                                                                                                                       |                            |
| Home & Tech on LG/G/4                                                                                                                                                                                                                                                                                                                                                                                                                                                                                                                                                                                                                                                                                                                                                                           |                            |
|                                                                                                                                                                                                                                                                                                                                                                                                                                                                                                                                                                                                                                                                                                                                                                                                 | LG<br>LG                   |
|                                                                                                                                                                                                                                                                                                                                                                                                                                                                                                                                                                                                                                                                                                                                                                                                 | LG                         |
| China & Glass                                                                                                                                                                                                                                                                                                                                                                                                                                                                                                                                                                                                                                                                                                                                                                                   | LG                         |
|                                                                                                                                                                                                                                                                                                                                                                                                                                                                                                                                                                                                                                                                                                                                                                                                 |                            |
| Cookshop<br>Design Gifts                                                                                                                                                                                                                                                                                                                                                                                                                                                                                                                                                                                                                                                                                                                                                                        | LG<br>4                    |
|                                                                                                                                                                                                                                                                                                                                                                                                                                                                                                                                                                                                                                                                                                                                                                                                 | LG                         |
| Flowers                                                                                                                                                                                                                                                                                                                                                                                                                                                                                                                                                                                                                                                                                                                                                                                         | G                          |
|                                                                                                                                                                                                                                                                                                                                                                                                                                                                                                                                                                                                                                                                                                                                                                                                 | lg<br>lg                   |
|                                                                                                                                                                                                                                                                                                                                                                                                                                                                                                                                                                                                                                                                                                                                                                                                 | LG                         |
| Newsagent                                                                                                                                                                                                                                                                                                                                                                                                                                                                                                                                                                                                                                                                                                                                                                                       | G                          |
|                                                                                                                                                                                                                                                                                                                                                                                                                                                                                                                                                                                                                                                                                                                                                                                                 | LG<br>LG                   |
|                                                                                                                                                                                                                                                                                                                                                                                                                                                                                                                                                                                                                                                                                                                                                                                                 | LG                         |
| Small Electrical                                                                                                                                                                                                                                                                                                                                                                                                                                                                                                                                                                                                                                                                                                                                                                                | LG                         |
| Stationery G &<br>Tech Gifts                                                                                                                                                                                                                                                                                                                                                                                                                                                                                                                                                                                                                                                                                                                                                                    | <u>x 4</u>                 |
|                                                                                                                                                                                                                                                                                                                                                                                                                                                                                                                                                                                                                                                                                                                                                                                                 | LG                         |
|                                                                                                                                                                                                                                                                                                                                                                                                                                                                                                                                                                                                                                                                                                                                                                                                 |                            |
| Eat & Drink<br>Alto by San Carlo Ro                                                                                                                                                                                                                                                                                                                                                                                                                                                                                                                                                                                                                                                                                                                                                             |                            |
|                                                                                                                                                                                                                                                                                                                                                                                                                                                                                                                                                                                                                                                                                                                                                                                                 |                            |
| Aubaine Restaurant                                                                                                                                                                                                                                                                                                                                                                                                                                                                                                                                                                                                                                                                                                                                                                              | oof<br>2                   |
| Aubaine Restaurant<br>Brasserie of Light Restaurant & Bar                                                                                                                                                                                                                                                                                                                                                                                                                                                                                                                                                                                                                                                                                                                                       | 2                          |
| Aubaine Restaurant<br>Brasserie of Light Restaurant & Bar<br>Dolly's                                                                                                                                                                                                                                                                                                                                                                                                                                                                                                                                                                                                                                                                                                                            | 2<br>· 1<br>LG             |
| Aubaine Restaurant<br>Brasserie of Light Restaurant & Bar<br>Dolly's                                                                                                                                                                                                                                                                                                                                                                                                                                                                                                                                                                                                                                                                                                                            | 2<br>· 1<br>LG             |
| Aubaine Restaurant<br>Brasserie of Light Restaurant & Bar<br>Dolly's                                                                                                                                                                                                                                                                                                                                                                                                                                                                                                                                                                                                                                                                                                                            | 2<br>· 1<br>LG             |
| Aubaine Restaurant<br>Brasserie of Light Restaurant & Bar<br>Dolly's                                                                                                                                                                                                                                                                                                                                                                                                                                                                                                                                                                                                                                                                                                                            | 2<br>· 1<br>LG             |
| Aubaine Restaurant<br>Brasserie of Light Restaurant & Bar<br>Dolly's<br>Élan Café<br>Harry Gordon's Bar & Kitchen<br>Hemsley + Hemsley Café<br>The Fount Cocktail Bar<br>The Selfridges Kitchen<br>The Corner Restaurant                                                                                                                                                                                                                                                                                                                                                                                                                                                                                                                                                                        | 2                          |
| Aubaine Restaurant<br>Brasserie of Light Restaurant & Bar<br>Dolly's                                                                                                                                                                                                                                                                                                                                                                                                                                                                                                                                                                                                                                                                                                                            | 2<br>· 1<br>LG             |
| Aubaine Restaurant<br>Brasserie of Light Restaurant & Bar<br>Dolly's<br>Élan Café<br>Harry Gordon's Bar & Kitchen<br>Hemsley + Hemsley Café<br>The Fount Cocktail Bar<br>The Selfridges Kitchen<br>The Corner Restaurant<br>& Champagne Bar<br>Eat & Drink in the Foodhall                                                                                                                                                                                                                                                                                                                                                                                                                                                                                                                      | 2 1 G 4 G 3 G 4 2          |
| Aubaine Restaurant<br>Brasserie of Light Restaurant & Bar<br>Dolly's<br>Élan Café<br>Harry Gordon's Bar & Kitchen<br>Hemsley + Hemsley Café<br>The Fount Cocktail Bar<br>The Selfridges Kitchen<br>The Corner Restaurant<br>& Champagne Bar<br>Eat & Drink in the Foodhall<br>D EAT.                                                                                                                                                                                                                                                                                                                                                                                                                                                                                                            |                            |
| Aubaine Restaurant<br>Brasserie of Light Restaurant & Bar<br>Dolly's<br>Élan Café<br>Harry Gordon's Bar & Kitchen<br>Hemsley + Hemsley Café<br>The Fount Cocktail Bar<br>The Selfridges Kitchen<br>The Corner Restaurant<br>& Champagne Bar<br>Eat & Drink in the Foodhall<br>EAT.<br>2 Chop'd                                                                                                                                                                                                                                                                                                                                                                                                                                                                                                  |                            |
| Aubaine Restaurant<br>Brasserie of Light Restaurant & Bar<br>Dolly's<br>Élan Café<br>Harry Gordon's Bar & Kitchen<br>Hemsley + Hemsley Café<br>The Fount Cocktail Bar<br>The Selfridges Kitchen<br>The Corner Restaurant<br>& Champagne Bar<br>Eat & Drink in the Foodhall<br>EAT.<br>2 Chop'd<br>3 Tonkotsu<br>4 Champagne and Oyster Bar                                                                                                                                                                                                                                                                                                                                                                                                                                                      | 2 1 G 4 G 3 G 4 2          |
| Aubaine Restaurant<br>Brasserie of Light Restaurant & Bar<br>Dolly's<br>Élan Café<br>Harry Gordon's Bar & Kitchen<br>Hemsley + Hemsley Café<br>The Fount Cocktail Bar<br>The Selfridges Kitchen<br>The Corner Restaurant<br>& Champagne Bar<br>Eat & Drink in the Foodhall<br>EAT.<br>2 Chop'd<br>3 Tonkotsu<br>2 Champagne and Oyster Bar<br>by Caviar House & Prunier                                                                                                                                                                                                                                                                                                                                                                                                                         |                            |
| Aubaine Restaurant<br>Brasserie of Light Restaurant & Bar<br>Dolly's<br>Élan Café<br>Harry Gordon's Bar & Kitchen<br>Hemsley + Hemsley Café<br>The Fount Cocktail Bar<br>The Selfridges Kitchen<br>The Corner Restaurant<br>& Champagne Bar<br>Eat & Drink in the Foodhall<br>EAT.<br>Champagne Bar<br>Eat & Drink in the Foodhall<br>EAT.<br>Champagne and Oyster Bar<br>by Caviar House & Prunier<br>S Lola's Cupcakes<br>YO! Sushi                                                                                                                                                                                                                                                                                                                                                           |                            |
| Aubaine Restaurant<br>Brasserie of Light Restaurant & Bar<br>Dolly's<br>Élan Café<br>Harry Gordon's Bar & Kitchen<br>Hemsley + Hemsley Café<br>The Fount Cocktail Bar<br>The Selfridges Kitchen<br>The Corner Restaurant<br>& Champagne Bar<br>Eat & Drink in the Foodhall<br>EAT.<br>Chap'd<br>Tonkotsu<br>Champagne and Oyster Bar<br>by Caviar House & Prunier<br>Lola's Cupcakes                                                                                                                                                                                                                                                                                                                                                                                                            |                            |
| Aubaine Restaurant<br>Brasserie of Light Restaurant & Bar<br>Dolly's<br>Élan Café<br>Harry Gordon's Bar & Kitchen<br>Hemsley + Hemsley Café<br>The Fount Cocktail Bar<br>The Selfridges Kitchen<br>The Corner Restaurant<br>& Champagne Bar<br>Eat & Drink in the Foodhall<br>EAT.<br>Chappagne Bar<br>Eat & Drink in the Foodhall<br>EAT.<br>Chop'd<br>Tonkotsu<br>Champagne and Oyster Bar<br>by Caviar House & Prunier<br>Lola's Cupcakes<br>YO! Sushi                                                                                                                                                                                                                                                                                                                                       |                            |
| Aubaine Restaurant<br>Brasserie of Light Restaurant & Bar<br>Dolly's<br>Élan Café<br>Harry Gordon's Bar & Kitchen<br>Hemsley + Hemsley Café<br>The Fount Cocktail Bar<br>The Selfridges Kitchen<br>The Corner Restaurant<br>& Champagne Bar<br>Eat & Drink in the Foodhall<br>EAT.<br>Champagne and Oyster Bar<br>by Caviar House & Prunier<br>Champagne and Oyster Bar<br>by Caviar House & Prunier<br>Lola's Cupcakes<br>YO! Sushi<br>The Brass Rail<br>Services<br>Bra Fitting - Fit Studio                                                                                                                                                                                                                                                                                                  |                            |
| Aubaine Restaurant<br>Brasserie of Light Restaurant & Bar<br>Dolly's<br>Élan Café<br>Harry Gordon's Bar & Kitchen<br>Hemsley + Hemsley Café<br>The Fount Cocktail Bar<br>The Selfridges Kitchen<br>The Corner Restaurant<br>& Champagne Bar<br>Eat & Drink in the Foodhall<br>EAT.<br>Champagne Bar<br>Champagne and Oyster Bar<br>by Caviar House & Prunier<br>Lola's Cupcakes<br>YO! Sushi<br>The Brass Rail<br>Services<br>Bra Fitting - Fit Studio<br>Click & Collect                                                                                                                                                                                                                                                                                                                       |                            |
| Aubaine Restaurant<br>Brasserie of Light Restaurant & Bar<br>Dolly's<br>Élan Café<br>Harry Gordon's Bar & Kitchen<br>Hemsley + Hemsley Café<br>The Fount Cocktail Bar<br>The Selfridges Kitchen<br>The Corner Restaurant<br>& Champagne Bar<br>Ect & Drink in the Foodhall<br>EAT.<br>2 Chop'd<br>3 Tonkotsu<br>2 Champagne and Oyster Bar<br>by Caviar House & Prunier<br>5 Lola's Cupcakes<br>3 YO! Sushi<br>2 The Brass Rail<br>Services<br>Bra Fitting - Fit Studio<br>Click & Collect<br>Concierge                                                                                                                                                                                                                                                                                         |                            |
| Aubaine Restaurant<br>Brasserie of Light Restaurant & Bar<br>Dolly's<br>Élan Café<br>Harry Gordon's Bar & Kitchen<br>Hemsley + Hemsley Café<br>The Fount Cocktail Bar<br>The Selfridges Kitchen<br>The Corner Restaurant<br>& Champagne Bar<br>Ect & Drink in the Foodhall<br>EAT.<br>2 Chop'd<br>3 Tonkotsu<br>2 Champagne and Oyster Bar<br>by Caviar House & Prunier<br>5 Lola's Cupcakes<br>3 YO! Sushi<br>2 The Brass Rail<br>Services<br>Bra Fitting - Fit Studio<br>Click & Collect<br>Concierge                                                                                                                                                                                                                                                                                         |                            |
| Aubaine Restaurant<br>Brasserie of Light Restaurant & Bar<br>Dolly's<br>Élan Café<br>Harry Gordon's Bar & Kitchen<br>Hemsley + Hemsley Café<br>The Fount Cocktail Bar<br>The Selfridges Kitchen<br>The Corner Restaurant<br>& Champagne Bar<br>Ect & Drink in the Foodhall<br>EAT.<br>2 Chop'd<br>3 Tonkotsu<br>2 Champagne and Oyster Bar<br>by Caviar House & Prunier<br>5 Lola's Cupcakes<br>3 YO! Sushi<br>2 The Brass Rail<br>Services<br>Bra Fitting - Fit Studio<br>Click & Collect<br>Concierge                                                                                                                                                                                                                                                                                         |                            |
| Aubaine Restaurant<br>Brasserie of Light Restaurant & Bar<br>Dolly's<br>Élan Café<br>Harry Gordon's Bar & Kitchen<br>Hemsley + Hemsley Café<br>The Fount Cocktail Bar<br>The Selfridges Kitchen<br>The Corner Restaurant<br>& Champagne Bar<br>Ect & Drink in the Foodhall<br>EAT.<br>2 Chop'd<br>3 Tonkotsu<br>2 Champagne and Oyster Bar<br>by Caviar House & Prunier<br>5 Lola's Cupcakes<br>3 YO! Sushi<br>2 The Brass Rail<br>Services<br>Bra Fitting - Fit Studio<br>Click & Collect<br>Concierge                                                                                                                                                                                                                                                                                         |                            |
| Aubaine Restaurant<br>Brasserie of Light Restaurant & Bar<br>Dolly's<br>Élan Café<br>Harry Gordon's Bar & Kitchen<br>Hemsley + Hemsley Café<br>The Fount Cocktail Bar<br>The Selfridges Kitchen<br>The Corner Restaurant<br>& Champagne Bar<br>Ect & Drink in the Foodhall<br>EAT.<br>2 Chop'd<br>3 Tonkotsu<br>2 Champagne and Oyster Bar<br>by Caviar House & Prunier<br>5 Lola's Cupcakes<br>3 YO! Sushi<br>2 The Brass Rail<br>Services<br>Bra Fitting - Fit Studio<br>Click & Collect<br>Concierge                                                                                                                                                                                                                                                                                         |                            |
| Aubaine Restaurant<br>Brasserie of Light Restaurant & Bar<br>Dolly's<br>Élan Café<br>Harry Gordon's Bar & Kitchen<br>Hemsley + Hemsley Café<br>The Fount Cocktail Bar<br>The Selfridges Kitchen<br>The Corner Restaurant<br>& Champagne Bar<br>Ect & Drink in the Foodhall<br>I EAT.<br>2 Chop'd<br>I Tonkotsu<br>Champagne and Oyster Bar<br>by Caviar House & Prunier<br>I Lola's Cupcakes<br>I YOI Sushi<br>The Brass Rail<br>Services<br>Bra Fitting - Fit Studio<br>Click & Collect<br>Concierge<br>Customer Services<br>Elfridges<br>Gift Lists<br>Hair & Beauty Salon<br>Information Desk<br>Key Cutting & Engraving<br>Mens Barbers                                                                                                                                                     |                            |
| Aubaine Restaurant<br>Brasserie of Light Restaurant & Bar<br>Dolly's<br>Élan Café<br>Harry Gordon's Bar & Kitchen<br>Hemsley + Hemsley Café<br>The Fount Cocktail Bar<br>The Selfridges Kitchen<br>The Corner Restaurant<br>& Champagne Bar<br>Ect & Drink in the Foodhall<br>I EAT.<br>2 Chop'd<br>3 Tonkotsu<br>2 Champagne and Oyster Bar<br>by Caviar House & Prunier<br>5 Lola's Cupcakes<br>3 YOI Sushi<br>2 The Brass Rail<br>Services<br>Bra Fitting - Fit Studio<br>Click & Collect<br>Concierge<br>Customer Services<br>Elfridges<br>Gift Lists<br>Hair & Beauty Salon<br>Information Desk<br>Key Cutting & Engraving<br>Mens Barbers<br>Mens Personal Shopping                                                                                                                       |                            |
| Aubaine Restaurant<br>Brasserie of Light Restaurant & Bar<br>Dolly's<br>Élan Café<br>Harry Gordon's Bar & Kitchen<br>Hemsley + Hemsley Café<br>The Fount Cocktail Bar<br>The Selfridges Kitchen<br>The Corner Restaurant<br>& Champagne Bar<br>Ect & Drink in the Foodhall<br>EAT.<br>2 Chop'd<br>3 Tonkotsu<br>2 Champagne and Oyster Bar<br>by Caviar House & Prunier<br>5 Lola's Cupcakes<br>3 YOI Sushi<br>2 The Brass Rail<br>Services<br>Bra Fitting - Fit Studio<br>Click & Collect<br>Concierge<br>Customer Services<br>Elfridges<br>Gift Lists<br>Hair & Beauty Salon<br>Information Desk<br>Key Cutting & Engraving<br>Mens Barbers<br>Mens Personal Shopping<br>Opticians<br>Pharmacy                                                                                                |                            |
| Aubaine Restaurant<br>Brasserie of Light Restaurant & Bar<br>Dolly's<br>Élan Café<br>Harry Gordon's Bar & Kitchen<br>Hemsley + Hemsley Café<br>The Fount Cocktail Bar<br>The Selfridges Kitchen<br>The Corner Restaurant<br>& Champagne Bar<br><b>Eat &amp; Drink in the Foodhall</b><br><b>I</b> EAT.<br><b>2</b> Chop'd<br><b>3</b> Tonkotsu<br><b>2</b> Champagne and Oyster Bar<br>by Caviar House & Prunier<br><b>5</b> Lola's Cupcakes<br><b>3</b> YOI Sushi<br><b>2</b> The Brass Rail<br><b>5ervices</b><br>Bra Fitting - Fit Studio<br>Click & Collect<br>Concierge<br>Customer Services<br>Elfridges<br>Gift Lists<br>Hair & Beauty Salon<br>Information Desk<br>Key Cutting & Engraving<br>Mens Barbers<br>Mens Personal Shopping<br>Opticians<br>Pharmacy                           |                            |
| Aubaine Restaurant<br>Brasserie of Light Restaurant & Bar<br>Dolly's<br>Élan Café<br>Harry Gordon's Bar & Kitchen<br>Hemsley + Hemsley Café<br>The Fount Cocktail Bar<br>The Selfridges Kitchen<br>The Corner Restaurant<br>& Champagne Bar<br>Eat & Drink in the Foodhall<br>I EAT.<br>2 Chop'd<br>3 Tonkotsu<br>3 Tonkotsu<br>3 Tonkotsu<br>3 Tonkotsu<br>3 Tonkotsu<br>3 Champagne and Oyster Bar<br>by Caviar House & Prunier<br>5 Lola's Cupcakes<br>3 YO! Sushi<br>3 The Brass Rail<br>Services<br>Bra Fitting - Fit Studio<br>Click & Collect<br>Concierge<br>Customer Services<br>Elfridges<br>Gift Lists<br>Hair & Beauty Salon<br>Information Desk<br>Key Cutting & Engraving<br>Mens Barbers<br>Mens Personal Shopping<br>Opticians<br>Pharmacy<br>Shoe Repairs<br>Tax Refund Lounge |                            |
| Aubaine Restaurant<br>Brasserie of Light Restaurant & Bar<br>Dolly's<br>Élan Café<br>Harry Gordon's Bar & Kitchen<br>Hemsley + Hemsley Café<br>The Fount Cocktail Bar<br>The Selfridges Kitchen<br>The Corner Restaurant<br>& Champagne Bar<br><b>Eat &amp; Drink in the Foodhall</b><br><b>I</b> EAT.<br><b>2</b> Chop'd<br><b>3</b> Tonkotsu<br><b>2</b> Champagne and Oyster Bar<br>by Caviar House & Prunier<br><b>5</b> Lola's Cupcakes<br><b>3</b> YOI Sushi<br><b>2</b> The Brass Rail<br><b>5ervices</b><br>Bra Fitting - Fit Studio<br>Click & Collect<br>Concierge<br>Customer Services<br>Elfridges<br>Gift Lists<br>Hair & Beauty Salon<br>Information Desk<br>Key Cutting & Engraving<br>Mens Barbers<br>Mens Personal Shopping<br>Opticians<br>Pharmacy                           |                            |