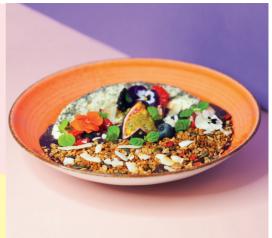

# BREAKFAST BOWLS

ACAI BOWL 8.5 Homemade granola, fresh banana, passion fruit & mixed summer berries (VE) (N) (S)

| PINK BIRCHER MUESLI                       | 7.5 |
|-------------------------------------------|-----|
| Soaked in apple juice, oat milk & coconut |     |
| yogurt, topped with apple, mixed nuts,    |     |
| blueberry powder & mixed summer berries   |     |
| (VE) (N) (S)                              |     |
|                                           |     |