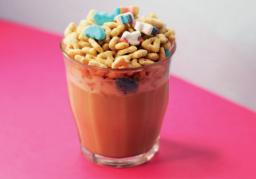

## **EL&N EXPRESSIONS**

| RED ROOIBOS LATTE7.5Our alternative to coffee that<br>makes for a picture perfect<br>Instagram moment. Red espresso,<br>rooibos sweet & condensed milk7.5BLACK MAGIC LATTE7.5Stimulate your brain with our<br>activated charcoal latte. It really<br>is magic, with a touch of glitter,<br>made with condensed milk |                          |
|---------------------------------------------------------------------------------------------------------------------------------------------------------------------------------------------------------------------------------------------------------------------------------------------------------------------|--------------------------|
| #AVOLATTE 7.5<br>Green matcha & vanilla<br>syrup, perfection                                                                                                                                                                                                                                                        | ALTE<br>GOLD<br>Turmer   |
| LUCKY CHARMS LATTE     7.5       Sweet, crunchy & full of good fortune                                                                                                                                                                                                                                              | & an op<br>RUBY          |
| BLUE SAPPHIRE LATTE 15<br>Crushed sapphire, blue flower petals,<br>condensed milk & our exclusive matcha<br>creates a royal blue gem of a drink                                                                                                                                                                     | Raw be<br>JADE<br>Japane |