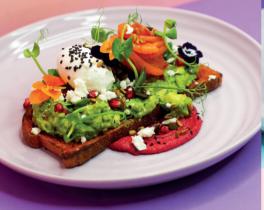

#### SIGNATURE SMASHED AVO

Coriander, fresh chili, beetroot hummus, toasted omega seeds, black sesame seeds, poached free range egg, pomegranate, served on bespoke toasted pink sourdough bread (V) (N) (S)