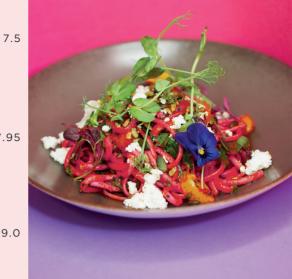

# **EXTRAS & SIDES**

| HUMMUS & FLATBREAD<br>(VE) (N) (S)          | 4.5 |
|---------------------------------------------|-----|
| BEETROOT HUMMUS &<br>FLATBREAD (VE) (N) (S) | 5.5 |
| MIXED LEAVES SALAD                          | 3.5 |

Dressed with honey & mustard (VE) (S)