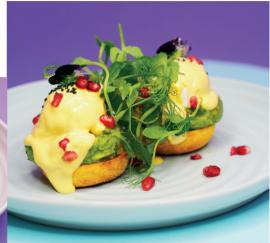

#### SIGNATURE SMASHED AVO

Coriander, fresh chili, beetroot hummus, toasted omega seeds, black sesame seeds, poached free range egg, pomegranate, served on bespoke toasted pink sourdough bread (V) (N) (S)