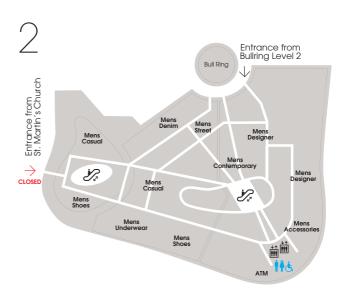

| Departments                | lovel                                                                                                      |
|----------------------------|------------------------------------------------------------------------------------------------------------|
| Beauty                     | Level                                                                                                      |
| Beauty Workshop            | 3                                                                                                          |
| Confectionery              | 1                                                                                                          |
| Contemporary Accessories   | 1                                                                                                          |
| Fashion Jewellery          |                                                                                                            |
| Foodhall                   |                                                                                                            |
| Fragrance                  | 3                                                                                                          |
| Hampers                    | 1                                                                                                          |
| Home                       | 1                                                                                                          |
| Jewellery                  | 1                                                                                                          |
| Kids                       |                                                                                                            |
| Lingerie                   | 1                                                                                                          |
| Luggage                    |                                                                                                            |
| Mens Accessories           | 2                                                                                                          |
| Mens Casual                | 2                                                                                                          |
| Mens Contemporary          | 2                                                                                                          |
| Mens Denim                 | 2                                                                                                          |
| Mens Designer              | 2                                                                                                          |
| Mens Formal                | 2                                                                                                          |
| Mens Shoes                 | 2                                                                                                          |
| Mens Street Fashion        | $ \begin{array}{r} 3\\3\\-1\\-4\\-4\\-1\\-1\\-1\\-1\\-2\\-2\\-2\\-2\\-2\\-2\\-2\\-2\\-2\\-2\\-2\\-2\\-2\\$ |
| Mens Underwear             | 2                                                                                                          |
| Nightwear                  | 3                                                                                                          |
| Stationery                 | 1                                                                                                          |
| Sunglasses                 | 2&3                                                                                                        |
| Toyshop                    | 1                                                                                                          |
| Wine Shop                  |                                                                                                            |
| Womens Accessories         | $ \begin{array}{r}1\\4\\3\\3\\4\\4\\3\\4\\4\\4\\4\end{array}$                                              |
| Womens Contemporary        | 3                                                                                                          |
| Womens Denim Studio        | 3                                                                                                          |
| Womens Designer            | 4                                                                                                          |
| Womens Designer Studio     | 3                                                                                                          |
| Womens Shoes               | 4                                                                                                          |
| Services                   |                                                                                                            |
| ATM                        | 2                                                                                                          |
| Click & Collect            | 1                                                                                                          |
| Customer Services          |                                                                                                            |
| Personal Shopping          | 4                                                                                                          |
| Eat and Drink              |                                                                                                            |
| 1 Ed's Diner<br>2 Topkotsu | 1                                                                                                          |
|                            |                                                                                                            |