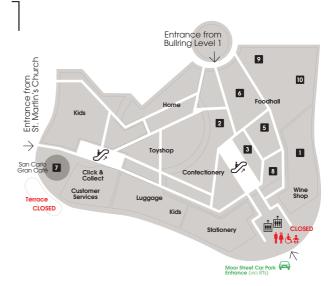

| Departments                | lovel                                                                                                      |
|----------------------------|------------------------------------------------------------------------------------------------------------|
| Beauty                     | Level                                                                                                      |
| Beauty Workshop            | 3                                                                                                          |
| Confectionery              | 1                                                                                                          |
| Contemporary Accessories   | 1                                                                                                          |
| Fashion Jewellery          |                                                                                                            |
| Foodhall                   |                                                                                                            |
| Fragrance                  | 3                                                                                                          |
| Hampers                    | 1                                                                                                          |
| Home                       | 1                                                                                                          |
| Jewellery                  | 1                                                                                                          |
| Kids                       |                                                                                                            |
| Lingerie                   | 1                                                                                                          |
| Luggage                    |                                                                                                            |
| Mens Accessories           | 2                                                                                                          |
| Mens Casual                | 2                                                                                                          |
| Mens Contemporary          | 2                                                                                                          |
| Mens Denim                 | 2                                                                                                          |
| Mens Designer              | 2                                                                                                          |
| Mens Formal                | 2                                                                                                          |
| Mens Shoes                 | 2                                                                                                          |
| Mens Street Fashion        | $ \begin{array}{r} 3\\3\\-1\\-4\\-4\\-1\\-1\\-1\\-1\\-2\\-2\\-2\\-2\\-2\\-2\\-2\\-2\\-2\\-2\\-2\\-2\\-2\\$ |
| Mens Underwear             | 2                                                                                                          |
| Nightwear                  | 3                                                                                                          |
| Stationery                 | 1                                                                                                          |
| Sunglasses                 | 2&3                                                                                                        |
| Toyshop                    | 1                                                                                                          |
| Wine Shop                  |                                                                                                            |
| Womens Accessories         | $ \begin{array}{r}1\\4\\3\\3\\4\\4\\3\\4\\4\\4\\4\end{array}$                                              |
| Womens Contemporary        | 3                                                                                                          |
| Womens Denim Studio        | 3                                                                                                          |
| Womens Designer            | 4                                                                                                          |
| Womens Designer Studio     | 3                                                                                                          |
| Womens Shoes               | 4                                                                                                          |
| Services                   |                                                                                                            |
| ATM                        | 2                                                                                                          |
| Click & Collect            | 1                                                                                                          |
| Customer Services          |                                                                                                            |
| Personal Shopping          | 4                                                                                                          |
| Eat and Drink              |                                                                                                            |
| 1 Ed's Diner<br>2 Topkotsu | 1                                                                                                          |
|                            |                                                                                                            |

| Eat | and    | Drink |
|-----|--------|-------|
| -   | - 1/ / | ~ .   |

| Ed's Diner            | 1 |
|-----------------------|---|
| 2 Tonkotsu            | 1 |
| 3 Krispy Kreme        | 1 |
| 4 San Carlo Fumo      | 4 |
| 5 Lola's              | 1 |
| 6 Pret A Manger       | 1 |
| 7 San Carlo Gran Café | 1 |
| 8 Archie's            | 1 |
| 9 Yo!                 | 1 |
| 10 Kouzina            | 1 |
|                       |   |
| Toilets               |   |
| Baby Change           | 4 |
| Womens & Mens         |   |
| Baby Feeding          | 4 |
|                       |   |