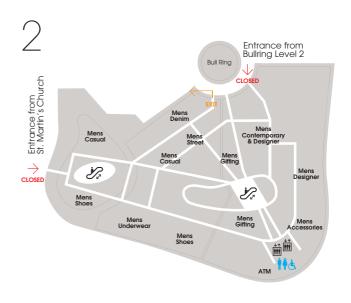

## A-Z& Map

| Departments              | Level                                                                                                 |
|--------------------------|-------------------------------------------------------------------------------------------------------|
| Beauty                   | 3                                                                                                     |
| Beauty Workshop          | 2 & 3                                                                                                 |
| Confectionery            | 1                                                                                                     |
| Contemporary Accessories | 4                                                                                                     |
| Fashion Jewellery        | 4                                                                                                     |
| Foodhall                 | 1                                                                                                     |
| Fragrance                | 3                                                                                                     |
| Hampers                  | 1                                                                                                     |
| Home Gifts               | 1                                                                                                     |
| Jewellery                | 4                                                                                                     |
| Kids                     | 1                                                                                                     |
| Lingerie                 | 4<br>4<br>1<br>3<br>1<br>1<br>4<br>1<br>2<br>2<br>2<br>2<br>2<br>2<br>2<br>2<br>2<br>2<br>2<br>3<br>1 |
| Luggage                  | 1                                                                                                     |
| Mens Accessories         | 2                                                                                                     |
| Mens Casual              | 2                                                                                                     |
| Mens Contemporary        | 2                                                                                                     |
| Mens Denim               | 2                                                                                                     |
| Mens Designer            | 2                                                                                                     |
| Mens Formal              | 2                                                                                                     |
| Mens Shoes               | 2                                                                                                     |
| Mens Street Fashion      | 2                                                                                                     |
| Mens Underwear           | 2                                                                                                     |
| Nightwear                | 3                                                                                                     |
| Stationery               |                                                                                                       |
| Sunglasses               | 2 & 3                                                                                                 |
| Wine Shop                | 1                                                                                                     |
| Winter Accessories       | 2 & 4                                                                                                 |
| Womens Accessories       | 4                                                                                                     |
| Womens Contemporary      | 3 & 4                                                                                                 |
| Womens Denim Studio      | 3 & 4<br>3<br>4<br>3<br>4                                                                             |
| Womens Designer          | 4                                                                                                     |
| Womens Designer Studio   | 3                                                                                                     |
| Womens Shoes             | 4                                                                                                     |
|                          |                                                                                                       |

| Services          |   |
|-------------------|---|
| ATM               | 2 |
| Click & Collect   | 3 |
| Customer Services | 1 |
| Personal Shopping | 4 |
| Tax Free Shopping | 1 |

| Eat and Drink         |   |
|-----------------------|---|
| Ed's Diner            | 1 |
| 2 Tonkotsu            | 1 |
| 3 Krispy Kreme        | 1 |
| 4 San Carlo Fumo      | 4 |
| 5 Lola's              | 1 |
| 6 Pret A Manger       | 1 |
| 7 San Carlo Gran Café | 1 |
| 8 Archie's            | 1 |
| 9 Yo!                 | 1 |
| 10 Ooty               | 1 |
|                       |   |

| Toilets          |       |
|------------------|-------|
| Baby Change      | 4     |
| Womens & Mens    |       |
| Baby Feeding     | 4     |
| Disabled Toilets | 2 & 4 |
| Mens Toilets     | 2 & 4 |
| Womens Toilets   | 2 & 4 |
|                  |       |