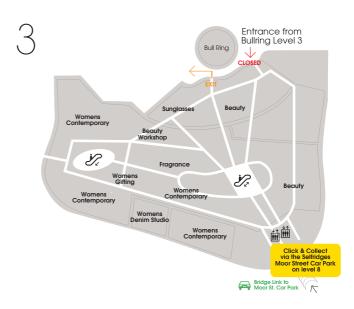

## A-Z& Map

| Departments              | Level                                                                                                 |
|--------------------------|-------------------------------------------------------------------------------------------------------|
| Beauty                   | 3                                                                                                     |
| Beauty Workshop          | 2 & 3                                                                                                 |
| Confectionery            | 1                                                                                                     |
| Contemporary Accessories | 4                                                                                                     |
| Fashion Jewellery        | 4                                                                                                     |
| Foodhall                 | 1                                                                                                     |
| Fragrance                | 3                                                                                                     |
| Hampers                  | 1                                                                                                     |
| Home Gifts               | 1                                                                                                     |
| Jewellery                | 4                                                                                                     |
| Kids                     | 1                                                                                                     |
| Lingerie                 | 4<br>4<br>1<br>3<br>1<br>1<br>4<br>1<br>2<br>2<br>2<br>2<br>2<br>2<br>2<br>2<br>2<br>2<br>2<br>3<br>1 |
| Luggage                  | 1                                                                                                     |
| Mens Accessories         | 2                                                                                                     |
| Mens Casual              | 2                                                                                                     |
| Mens Contemporary        | 2                                                                                                     |
| Mens Denim               | 2                                                                                                     |
| Mens Designer            | 2                                                                                                     |
| Mens Formal              | 2                                                                                                     |
| Mens Shoes               | 2                                                                                                     |
| Mens Street Fashion      | 2                                                                                                     |
| Mens Underwear           | 2                                                                                                     |
| Nightwear                | 3                                                                                                     |
| Stationery               |                                                                                                       |
| Sunglasses               | 2 & 3                                                                                                 |
| Wine Shop                | 1                                                                                                     |
| Winter Accessories       | 2 & 4                                                                                                 |
| Womens Accessories       | 4                                                                                                     |
| Womens Contemporary      | 3 & 4                                                                                                 |
| Womens Denim Studio      | 3 & 4<br>3<br>4<br>3<br>4                                                                             |
| Womens Designer          | 4                                                                                                     |
| Womens Designer Studio   | 3                                                                                                     |
| Womens Shoes             | 4                                                                                                     |
|                          |                                                                                                       |

| Services          |   |
|-------------------|---|
| ATM               | 2 |
| Click & Collect   | 3 |
| Customer Services | 1 |
| Personal Shopping | 4 |
| Tax Free Shopping | 1 |

| Eat and Drink         |   |
|-----------------------|---|
| Ed's Diner            | 1 |
| 2 Tonkotsu            | 1 |
| 3 Krispy Kreme        | 1 |
| 4 San Carlo Fumo      | 4 |
| 5 Lola's              | 1 |
| 6 Pret A Manger       | 1 |
| 7 San Carlo Gran Café | 1 |
| 8 Archie's            | 1 |
| 9 Yo!                 | 1 |
| 10 Ooty               | 1 |
|                       |   |

| Toilets          |       |
|------------------|-------|
| Baby Change      | 4     |
| Womens & Mens    |       |
| Baby Feeding     | 4     |
| Disabled Toilets | 2 & 4 |
| Mens Toilets     | 2 & 4 |
| Womens Toilets   | 2 & 4 |
|                  |       |