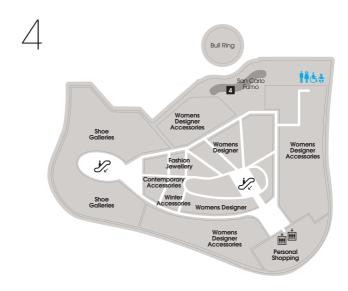

## A-Z& Map

| Departments              | Level                                                                                                 |
|--------------------------|-------------------------------------------------------------------------------------------------------|
| Beauty                   | 3                                                                                                     |
| Beauty Workshop          | 2 & 3                                                                                                 |
| Confectionery            | 1                                                                                                     |
| Contemporary Accessories | 4                                                                                                     |
| Fashion Jewellery        | 4                                                                                                     |
| Foodhall                 | 1                                                                                                     |
| Fragrance                | 3                                                                                                     |
| Hampers                  | 1                                                                                                     |
| Home Gifts               | 1                                                                                                     |
| Jewellery                | 4                                                                                                     |
| Kids                     | 1                                                                                                     |
| Lingerie                 | 4<br>4<br>1<br>3<br>1<br>1<br>4<br>1<br>2<br>2<br>2<br>2<br>2<br>2<br>2<br>2<br>2<br>2<br>2<br>3<br>1 |
| Luggage                  | 1                                                                                                     |
| Mens Accessories         | 2                                                                                                     |
| Mens Casual              | 2                                                                                                     |
| Mens Contemporary        | 2                                                                                                     |
| Mens Denim               | 2                                                                                                     |
| Mens Designer            | 2                                                                                                     |
| Mens Formal              | 2                                                                                                     |
| Mens Shoes               | 2                                                                                                     |
| Mens Street Fashion      | 2                                                                                                     |
| Mens Underwear           | 2                                                                                                     |
| Nightwear                | 3                                                                                                     |
| Stationery               |                                                                                                       |
| Sunglasses               | 2 & 3                                                                                                 |
| Wine Shop                | 1                                                                                                     |
| Winter Accessories       | 2 & 4                                                                                                 |
| Womens Accessories       | 4                                                                                                     |
| Womens Contemporary      | 3 & 4                                                                                                 |
| Womens Denim Studio      | 3 & 4<br>3<br>4<br>3<br>4                                                                             |
| Womens Designer          | 4                                                                                                     |
| Womens Designer Studio   | 3                                                                                                     |
| Womens Shoes             | 4                                                                                                     |
|                          |                                                                                                       |

| Services          |   |
|-------------------|---|
| ATM               | 2 |
| Click & Collect   | 3 |
| Customer Services | 1 |
| Personal Shopping | 4 |
| Tax Free Shopping | 1 |

| Eat and Drink         |   |
|-----------------------|---|
| Ed's Diner            | 1 |
| 2 Tonkotsu            | 1 |
| 3 Krispy Kreme        | 1 |
| 4 San Carlo Fumo      | 4 |
| 5 Lola's              | 1 |
| 6 Pret A Manger       | 1 |
| 7 San Carlo Gran Café | 1 |
| 8 Archie's            | 1 |
| 9 Yo!                 | 1 |
| 10 Ooty               | 1 |
|                       |   |

| Toilets          |       |
|------------------|-------|
| Baby Change      | 4     |
| Womens & Mens    |       |
| Baby Feeding     | 4     |
| Disabled Toilets | 2 & 4 |
| Mens Toilets     | 2 & 4 |
| Womens Toilets   | 2 & 4 |
|                  |       |