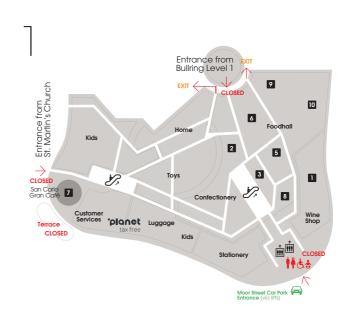

## A-Z& Map

| Departments              | Level                                                                                                 |
|--------------------------|-------------------------------------------------------------------------------------------------------|
| Beauty                   | 3                                                                                                     |
| Beauty Workshop          | 2 & 3                                                                                                 |
| Confectionery            | 1                                                                                                     |
| Contemporary Accessories | 4                                                                                                     |
| Fashion Jewellery        | 4                                                                                                     |
| Foodhall                 | 1                                                                                                     |
| Fragrance                | 3                                                                                                     |
| Hampers                  | 1                                                                                                     |
| Home Gifts               | 1                                                                                                     |
| Jewellery                | 4                                                                                                     |
| Kids                     | 1                                                                                                     |
| Lingerie                 | 4<br>4<br>1<br>3<br>1<br>1<br>4<br>1<br>2<br>2<br>2<br>2<br>2<br>2<br>2<br>2<br>2<br>2<br>2<br>3<br>1 |
| Luggage                  | 1                                                                                                     |
| Mens Accessories         | 2                                                                                                     |
| Mens Casual              | 2                                                                                                     |
| Mens Contemporary        | 2                                                                                                     |
| Mens Denim               | 2                                                                                                     |
| Mens Designer            | 2                                                                                                     |
| Mens Formal              | 2                                                                                                     |
| Mens Shoes               | 2                                                                                                     |
| Mens Street Fashion      | 2                                                                                                     |
| Mens Underwear           | 2                                                                                                     |
| Nightwear                | 3                                                                                                     |
| Stationery               |                                                                                                       |
| Sunglasses               | 2 & 3                                                                                                 |
| Wine Shop                | 1                                                                                                     |
| Winter Accessories       | 2 & 4                                                                                                 |
| Womens Accessories       | 4                                                                                                     |
| Womens Contemporary      | 3 & 4                                                                                                 |
| Womens Denim Studio      | 3 & 4<br>3<br>4<br>3<br>4                                                                             |
| Womens Designer          | 4                                                                                                     |
| Womens Designer Studio   | 3                                                                                                     |
| Womens Shoes             | 4                                                                                                     |
|                          |                                                                                                       |

| Services          |   |
|-------------------|---|
| ATM               | 2 |
| Click & Collect   | 3 |
| Customer Services | 1 |
| Personal Shopping | 4 |
| Tax Free Shopping | 1 |

| Eat and Drink         |   |
|-----------------------|---|
| Ed's Diner            | 1 |
| 2 Tonkotsu            | 1 |
| 3 Krispy Kreme        | 1 |
| 4 San Carlo Fumo      | 4 |
| 5 Lola's              | 1 |
| 6 Pret A Manger       | 1 |
| 7 San Carlo Gran Café | 1 |
| 8 Archie's            | 1 |
| 9 Yo!                 | 1 |
| 10 Ooty               | 1 |
|                       |   |

| Toilets          |       |
|------------------|-------|
| Baby Change      | 4     |
| Womens & Mens    |       |
| Baby Feeding     | 4     |
| Disabled Toilets | 2 & 4 |
| Mens Toilets     | 2 & 4 |
| Womens Toilets   | 2 & 4 |
|                  |       |