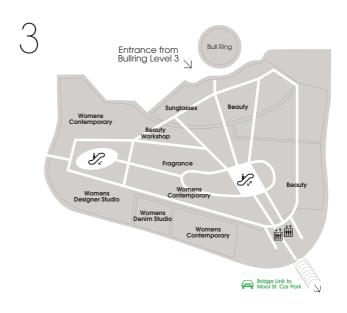

## A-Z& Map

| Departments              | Level                                                         |
|--------------------------|---------------------------------------------------------------|
| Beauty                   | 3                                                             |
| Beauty Workshop          | 2 & 3<br>1                                                    |
| Confectionery            | 1                                                             |
| Contemporary Accessories | 4                                                             |
| Foodhall                 |                                                               |
| Fragrance                | 3                                                             |
| Hampers                  | 1                                                             |
| Home Gifts               | 1                                                             |
| Jewellery                | 4                                                             |
| Kids                     |                                                               |
| Lingerie                 | 4                                                             |
| Luggage                  | 1                                                             |
| Mens Accessories         | 2<br>2<br>2<br>2<br>2<br>2<br>2<br>2<br>2<br>2<br>2<br>2<br>2 |
| Mens Casual              | 2                                                             |
| Mens Contemporary        | 2                                                             |
| Mens Denim               | 2                                                             |
| Mens Designer            | 2                                                             |
| Mens Formal              | 2                                                             |
| Mens Shoes               | 2                                                             |
| Mens Street Fashion      | 2                                                             |
| Mens Underwear           | 2                                                             |
| Stationery               |                                                               |
| Sunglasses               | 2 & 3<br>1                                                    |
| Technology               | ]                                                             |
| Wine Shop                | 1                                                             |
| Womens Accessories       | 4                                                             |
| Womens Contemporary      | 3 & 4                                                         |
| Womens Denim Studio      | 3                                                             |
| Womens Designer          | 3 & 4<br>3<br>4<br>3<br>4                                     |
| Womens Designer Studio   | 3                                                             |
| Womens Shoes             | 4                                                             |
|                          |                                                               |