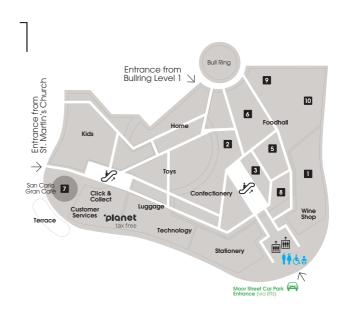

## A-Z& Map

| Departments              | Level                                                         |
|--------------------------|---------------------------------------------------------------|
| Beauty                   | 3                                                             |
| Beauty Workshop          | 2 & 3<br>1                                                    |
| Confectionery            | 1                                                             |
| Contemporary Accessories | 4                                                             |
| Foodhall                 |                                                               |
| Fragrance                | 3                                                             |
| Hampers                  | 1                                                             |
| Home Gifts               | 1                                                             |
| Jewellery                | 4                                                             |
| Kids                     |                                                               |
| Lingerie                 | 4                                                             |
| Luggage                  | 1                                                             |
| Mens Accessories         | 2<br>2<br>2<br>2<br>2<br>2<br>2<br>2<br>2<br>2<br>2<br>2<br>2 |
| Mens Casual              | 2                                                             |
| Mens Contemporary        | 2                                                             |
| Mens Denim               | 2                                                             |
| Mens Designer            | 2                                                             |
| Mens Formal              | 2                                                             |
| Mens Shoes               | 2                                                             |
| Mens Street Fashion      | 2                                                             |
| Mens Underwear           | 2                                                             |
| Stationery               |                                                               |
| Sunglasses               | 2 & 3<br>1                                                    |
| Technology               | ]                                                             |
| Wine Shop                | 1                                                             |
| Womens Accessories       | 4                                                             |
| Womens Contemporary      | 3 & 4                                                         |
| Womens Denim Studio      | 3                                                             |
| Womens Designer          | 3 & 4<br>3<br>4<br>3<br>4                                     |
| Womens Designer Studio   | 3                                                             |
| Womens Shoes             | 4                                                             |
|                          |                                                               |

| ATM               | 2 |
|-------------------|---|
| Click & Collect   | 1 |
| Customer Services | 1 |
| Personal Shopping |   |
| Tax Free Shoppina | 1 |

Services

| Eat and Drink         |   |
|-----------------------|---|
| 1 Ed's Diner          | 1 |
| 2 Tonkotsu            | 1 |
| 3 Krispy Kreme        | 1 |
| 4 San Carlo Fumo      | 4 |
| 5 Lola's              | 1 |
| 6 Pret A Manger       | 1 |
| 7 San Carlo Gran Café | 1 |
| 8 Archie's            | 1 |
| 9 Yo!                 | 1 |
| <b>10</b> Ooty        | 1 |