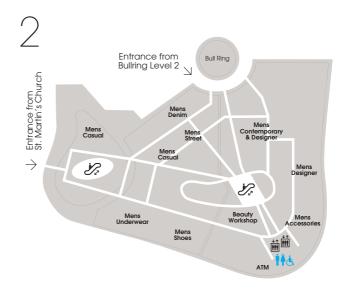

## A-Z& Map

| Departments              | Level                                                         |
|--------------------------|---------------------------------------------------------------|
| Beauty                   | 3                                                             |
| Beauty Workshop          | 2 & 3<br>1                                                    |
| Confectionery            | 1                                                             |
| Contemporary Accessories | 4                                                             |
| Foodhall                 |                                                               |
| Fragrance                | 3                                                             |
| Hampers                  | 1                                                             |
| Home Gifts               | 1                                                             |
| Jewellery                | 4                                                             |
| Kids                     |                                                               |
| Lingerie                 | 4                                                             |
| Luggage                  | 1                                                             |
| Mens Accessories         | 2<br>2<br>2<br>2<br>2<br>2<br>2<br>2<br>2<br>2<br>2<br>2<br>2 |
| Mens Casual              | 2                                                             |
| Mens Contemporary        | 2                                                             |
| Mens Denim               | 2                                                             |
| Mens Designer            | 2                                                             |
| Mens Formal              | 2                                                             |
| Mens Shoes               | 2                                                             |
| Mens Street Fashion      | 2                                                             |
| Mens Underwear           | 2                                                             |
| Stationery               |                                                               |
| Sunglasses               | 2 & 3<br>1                                                    |
| Technology               | ]                                                             |
| Wine Shop                | 1                                                             |
| Womens Accessories       | 4                                                             |
| Womens Contemporary      | 3 & 4                                                         |
| Womens Denim Studio      | 3                                                             |
| Womens Designer          | 3 & 4<br>3<br>4<br>3<br>4                                     |
| Womens Designer Studio   | 3                                                             |
| Womens Shoes             | 4                                                             |
|                          |                                                               |