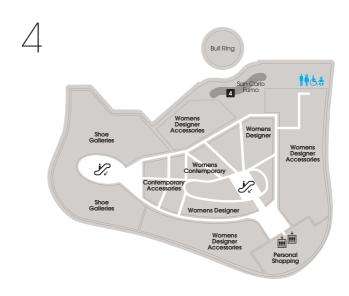

## A-Z& Map

| Departments              | Level                                                         |
|--------------------------|---------------------------------------------------------------|
| Beauty                   | 3                                                             |
| Beauty Workshop          | 2 & 3<br>1                                                    |
| Confectionery            | 1                                                             |
| Contemporary Accessories | 4                                                             |
| Foodhall                 |                                                               |
| Fragrance                | 3                                                             |
| Hampers                  | 1                                                             |
| Home Gifts               | 1                                                             |
| Jewellery                | 4                                                             |
| Kids                     |                                                               |
| Lingerie                 | 4                                                             |
| Luggage                  | 1                                                             |
| Mens Accessories         | 2<br>2<br>2<br>2<br>2<br>2<br>2<br>2<br>2<br>2<br>2<br>2<br>2 |
| Mens Casual              | 2                                                             |
| Mens Contemporary        | 2                                                             |
| Mens Denim               | 2                                                             |
| Mens Designer            | 2                                                             |
| Mens Formal              | 2                                                             |
| Mens Shoes               | 2                                                             |
| Mens Street Fashion      | 2                                                             |
| Mens Underwear           | 2                                                             |
| Stationery               |                                                               |
| Sunglasses               | 2 & 3<br>1                                                    |
| Technology               | ]                                                             |
| Wine Shop                | 1                                                             |
| Womens Accessories       | 4                                                             |
| Womens Contemporary      | 3 & 4                                                         |
| Womens Denim Studio      | 3                                                             |
| Womens Designer          | 3 & 4<br>3<br>4<br>3<br>4                                     |
| Womens Designer Studio   | 3                                                             |
| Womens Shoes             | 4                                                             |
|                          |                                                               |