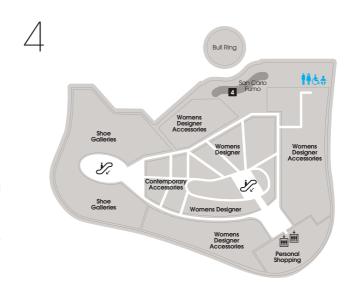

## A-Z& Map

| Departments              | Level                                                                                            |
|--------------------------|--------------------------------------------------------------------------------------------------|
| Beauty                   | 3                                                                                                |
| Beauty Workshop          | 2 & 3                                                                                            |
| Confectionery            | 1                                                                                                |
| Contemporary Accessories | 4                                                                                                |
| Foodhall                 | 1                                                                                                |
| Fragrance                | 3                                                                                                |
| Hampers                  |                                                                                                  |
| Home Gifts               | 1                                                                                                |
| Jewellery                | 4                                                                                                |
| Kids                     | 1                                                                                                |
| Lingerie                 | 4<br>1<br>2<br>2<br>2<br>2<br>2<br>2<br>2<br>2<br>2<br>2<br>2<br>2<br>2<br>2<br>2<br>2<br>2<br>2 |
| Luggage                  | 1                                                                                                |
| Mens Accessories         | 2                                                                                                |
| Mens Casual              | 2                                                                                                |
| Mens Contemporary        | 2                                                                                                |
| Mens Denim               | 2                                                                                                |
| Mens Designer            | 2                                                                                                |
| Mens Formal              | 2                                                                                                |
| Mens Shoes               | 2                                                                                                |
| Mens Street Fashion      | 2                                                                                                |
| Mens Underwear           | 2                                                                                                |
| Stationery               |                                                                                                  |
| Sunglasses               | 2 & 3                                                                                            |
| Wine Shop                | 1                                                                                                |
| Womens Accessories       | 4                                                                                                |
| Womens Contemporary      | 3 & 4                                                                                            |
| Womens Denim Studio      | 3                                                                                                |
| Womens Designer          | 4                                                                                                |
| Womens Designer Studio   | 3                                                                                                |
| Womens Shoes             | 4                                                                                                |
|                          |                                                                                                  |

| Services          |   |
|-------------------|---|
| ATM               | 2 |
| Click & Collect   | 1 |
| Customer Services | 1 |
| Gift Wrap         | 1 |
| Personal Shopping | 4 |
| Tax Free Shopping | 1 |

| Toilets          |       |
|------------------|-------|
| Baby Change      | 4     |
| Womens & Mens    |       |
| Baby Feeding     | 4     |
| Disabled Toilets | 2 & 4 |
| Mens Toilets     | 2 & 4 |
| Womens Toilets   | 2 & 4 |