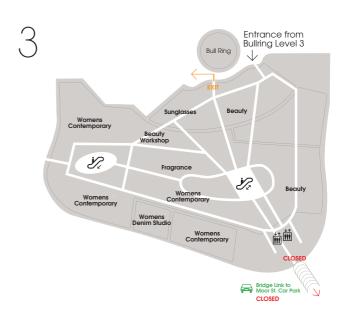

## A-Z& Map

| Departments              | Level                                                                                            |
|--------------------------|--------------------------------------------------------------------------------------------------|
| Beauty                   | 3                                                                                                |
| Beauty Workshop          | 2 & 3                                                                                            |
| Confectionery            | 1                                                                                                |
| Contemporary Accessories | 4                                                                                                |
| Foodhall                 | 1                                                                                                |
| Fragrance                | 3                                                                                                |
| Hampers                  |                                                                                                  |
| Home Gifts               | 1                                                                                                |
| Jewellery                | 4                                                                                                |
| Kids                     | 1                                                                                                |
| Lingerie                 | 4<br>1<br>2<br>2<br>2<br>2<br>2<br>2<br>2<br>2<br>2<br>2<br>2<br>2<br>2<br>2<br>2<br>2<br>2<br>2 |
| Luggage                  | 1                                                                                                |
| Mens Accessories         | 2                                                                                                |
| Mens Casual              | 2                                                                                                |
| Mens Contemporary        | 2                                                                                                |
| Mens Denim               | 2                                                                                                |
| Mens Designer            | 2                                                                                                |
| Mens Formal              | 2                                                                                                |
| Mens Shoes               | 2                                                                                                |
| Mens Street Fashion      | 2                                                                                                |
| Mens Underwear           | 2                                                                                                |
| Stationery               |                                                                                                  |
| Sunglasses               | 2 & 3                                                                                            |
| Wine Shop                | 1                                                                                                |
| Womens Accessories       | 4                                                                                                |
| Womens Contemporary      | 3 & 4                                                                                            |
| Womens Denim Studio      | 3                                                                                                |
| Womens Designer          | 4                                                                                                |
| Womens Designer Studio   | 3                                                                                                |
| Womens Shoes             | 4                                                                                                |
|                          |                                                                                                  |

| Services          |   |
|-------------------|---|
| ATM               | 2 |
| Click & Collect   | 1 |
| Customer Services | 1 |
| Gift Wrap         | 1 |
| Personal Shopping | 4 |
| Tax Free Shopping | 1 |

| Toilets          |       |
|------------------|-------|
| Baby Change      | 4     |
| Womens & Mens    |       |
| Baby Feeding     | 4     |
| Disabled Toilets | 2 & 4 |
| Mens Toilets     | 2 & 4 |
| Womens Toilets   | 2 & 4 |