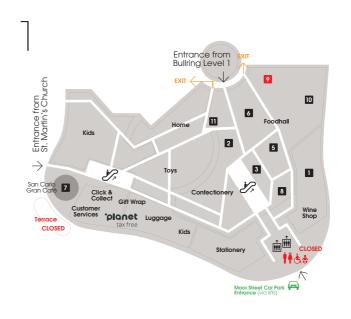

## A-Z& Map

| Departments              | Level                                                                                            |
|--------------------------|--------------------------------------------------------------------------------------------------|
| Beauty                   | 3                                                                                                |
| Beauty Workshop          | 2 & 3                                                                                            |
| Confectionery            | 1                                                                                                |
| Contemporary Accessories | 4                                                                                                |
| Foodhall                 | 1                                                                                                |
| Fragrance                | 3                                                                                                |
| Hampers                  |                                                                                                  |
| Home Gifts               | 1                                                                                                |
| Jewellery                | 4                                                                                                |
| Kids                     | 1                                                                                                |
| Lingerie                 | 4<br>1<br>2<br>2<br>2<br>2<br>2<br>2<br>2<br>2<br>2<br>2<br>2<br>2<br>2<br>2<br>2<br>2<br>2<br>2 |
| Luggage                  | 1                                                                                                |
| Mens Accessories         | 2                                                                                                |
| Mens Casual              | 2                                                                                                |
| Mens Contemporary        | 2                                                                                                |
| Mens Denim               | 2                                                                                                |
| Mens Designer            | 2                                                                                                |
| Mens Formal              | 2                                                                                                |
| Mens Shoes               | 2                                                                                                |
| Mens Street Fashion      | 2                                                                                                |
| Mens Underwear           | 2                                                                                                |
| Stationery               |                                                                                                  |
| Sunglasses               | 2 & 3                                                                                            |
| Wine Shop                | 1                                                                                                |
| Womens Accessories       | 4                                                                                                |
| Womens Contemporary      | 3 & 4                                                                                            |
| Womens Denim Studio      | 3                                                                                                |
| Womens Designer          | 4                                                                                                |
| Womens Designer Studio   | 3                                                                                                |
| Womens Shoes             | 4                                                                                                |
|                          |                                                                                                  |

| Services          |   |
|-------------------|---|
| ATM               | 2 |
| Click & Collect   | 1 |
| Customer Services | 1 |
| Gift Wrap         | 1 |
| Personal Shopping | 4 |
| Tax Free Shopping | 1 |

| Eat and Drink         |   |
|-----------------------|---|
| 1 Ed's Diner          |   |
| 2 Tonkotsu            | 1 |
| 3 Krispy Kreme        | 1 |
| 4 San Carlo Fumo      | 4 |
| 5 Lola's              | 1 |
| 6 Pret A Manger       | 1 |
| 7 San Carlo Gran Café | 1 |
| 8 Archie's            | 1 |
| 9 Yo! CLOSED          | 1 |
| 10 Ooty               | 1 |
| 11 Blondies           | 1 |
|                       |   |

| Toilets          |       |
|------------------|-------|
| Baby Change      | 4     |
| Womens & Mens    |       |
| Baby Feeding     | 4     |
| Disabled Toilets | 2 & 4 |
| Mens Toilets     | 2 & 4 |
| Womens Toilets   | 2 & 4 |