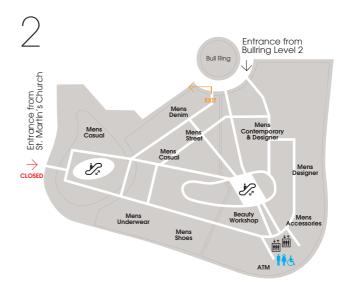

## A-Z& Map

| Departments              | Level                                                                                            |
|--------------------------|--------------------------------------------------------------------------------------------------|
| Beauty                   | 3                                                                                                |
| Beauty Workshop          | 2 & 3                                                                                            |
| Confectionery            | 1                                                                                                |
| Contemporary Accessories | 4                                                                                                |
| Foodhall                 | 1                                                                                                |
| Fragrance                | 3                                                                                                |
| Hampers                  |                                                                                                  |
| Home Gifts               | 1                                                                                                |
| Jewellery                | 4                                                                                                |
| Kids                     | 1                                                                                                |
| Lingerie                 | 4<br>1<br>2<br>2<br>2<br>2<br>2<br>2<br>2<br>2<br>2<br>2<br>2<br>2<br>2<br>2<br>2<br>2<br>2<br>2 |
| Luggage                  | 1                                                                                                |
| Mens Accessories         | 2                                                                                                |
| Mens Casual              | 2                                                                                                |
| Mens Contemporary        | 2                                                                                                |
| Mens Denim               | 2                                                                                                |
| Mens Designer            | 2                                                                                                |
| Mens Formal              | 2                                                                                                |
| Mens Shoes               | 2                                                                                                |
| Mens Street Fashion      | 2                                                                                                |
| Mens Underwear           | 2                                                                                                |
| Stationery               |                                                                                                  |
| Sunglasses               | 2 & 3                                                                                            |
| Wine Shop                | 1                                                                                                |
| Womens Accessories       | 4                                                                                                |
| Womens Contemporary      | 3 & 4                                                                                            |
| Womens Denim Studio      | 3                                                                                                |
| Womens Designer          | 4                                                                                                |
| Womens Designer Studio   | 3                                                                                                |
| Womens Shoes             | 4                                                                                                |
|                          |                                                                                                  |

| Services          |   |
|-------------------|---|
| ATM               | 2 |
| Click & Collect   | 1 |
| Customer Services | 1 |
| Gift Wrap         | 1 |
| Personal Shopping | 4 |
| Tax Free Shopping | 1 |

| Toilets          |       |
|------------------|-------|
| Baby Change      | 4     |
| Womens & Mens    |       |
| Baby Feeding     | 4     |
| Disabled Toilets | 2 & 4 |
| Mens Toilets     | 2 & 4 |
| Womens Toilets   | 2 & 4 |