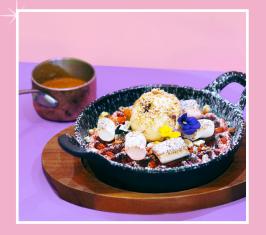

### WINTER WAFFLE

CINNAMON S'MORES WAFFLE

EL&N pink waffle dusted in cinnamon sugar with torched marshmallow, warm Lotus sauce and toasted pistachios ① Scoop of gelato (Pistachio / Salted Caramel / Chai Latte / Saffron)