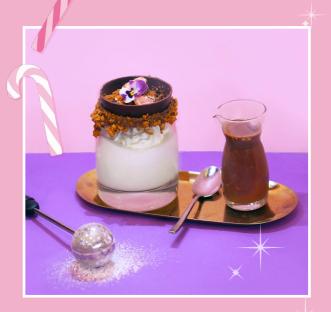

'BABY IT'S COLD OUTSIDE' AFFOGATO V 7.95

A double shot of EL&N's Brazilian single origin espresso poured over your choice of gelato with toasted hazelnuts and brownie pieces

① Pistachio / Salted Caramel / Chai Latte / Saffron