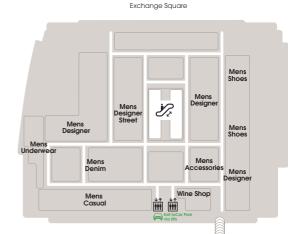

## A-Z&Map

| Departments               |                                                |
|---------------------------|------------------------------------------------|
| Beauty                    | LG                                             |
| Beauty Workshop           | LG                                             |
| Body Studio               | 3                                              |
| Jewellery                 | G                                              |
| Fragrance                 | LG                                             |
| Kids                      | 3                                              |
| Mens Accessories          | 1                                              |
| Mens Casual               | 1                                              |
| Mens Denim Studio         | 1                                              |
| Mens Designer             | 1                                              |
| Mens Designer Street      | 1                                              |
| Mens Shoes                | 1                                              |
| Mens Underwear            | 1                                              |
| Sunglasses                | LG                                             |
| Toyshop                   | 3                                              |
| Wine Shop                 | 1                                              |
| Womens Accessories        | G                                              |
| Womens Casual             | 3<br>3<br>2<br>2<br>2<br>3<br>2<br>3<br>3<br>3 |
| Womens Contemporary       | 3                                              |
| Womens Denim              | 3                                              |
| Womens Designer Galleries | 2                                              |
| Womens Designer Studio    | 2                                              |
| Womens Shoes              | 3                                              |
| Womens Shoe Galleries     | 2                                              |
| Womens Street Fashion     | 3                                              |
| Services                  |                                                |
| ATM                       | 2                                              |
| Beauty Concierge          | LG                                             |
| Beauty Treatment Rooms    | LG                                             |
| CLOSED                    | LO                                             |
| Click & Collect           | LG                                             |
| Personal Shopping         | 2                                              |
| p                         |                                                |
| Toilets                   |                                                |
| Baby Change (Mens)        | LG                                             |
| Baby Change (Womens)      | LG                                             |
| Disabled Toilets          | LG                                             |
| Mens Toilets              | LG                                             |
| Womens Toilets            | LG                                             |
| East & Drink              |                                                |