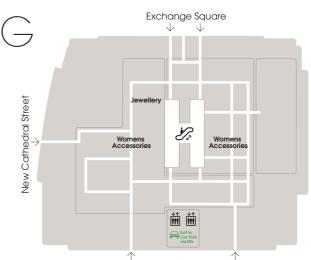

## A-Z&Map

| Departments               |                                                |
|---------------------------|------------------------------------------------|
| Beauty                    | LG                                             |
| Beauty Workshop           | LG                                             |
| Body Studio               | 3                                              |
| Jewellery                 | G                                              |
| Fragrance                 | LG                                             |
| Kids                      | 3                                              |
| Mens Accessories          | 1                                              |
| Mens Casual               | 1                                              |
| Mens Denim Studio         | 1                                              |
| Mens Designer             | 1                                              |
| Mens Designer Street      | 1                                              |
| Mens Shoes                | 1                                              |
| Mens Underwear            | 1                                              |
| Sunglasses                | LG                                             |
| Toyshop                   | 3                                              |
| Wine Shop                 | 1                                              |
| Womens Accessories        | G                                              |
| Womens Casual             | 3<br>3<br>2<br>2<br>2<br>3<br>2<br>3<br>3<br>3 |
| Womens Contemporary       | 3                                              |
| Womens Denim              | 3                                              |
| Womens Designer Galleries | 2                                              |
| Womens Designer Studio    | 2                                              |
| Womens Shoes              | 3                                              |
| Womens Shoe Galleries     | 2                                              |
| Womens Street Fashion     | 3                                              |
| Services                  |                                                |
| ATM                       | 2                                              |
| Beauty Concierge          | LG                                             |
| Beauty Treatment Rooms    | LG                                             |
| CLOSED                    | LO                                             |
| Click & Collect           | LG                                             |
| Personal Shopping         | 2                                              |
| p                         |                                                |
| Toilets                   |                                                |
| Baby Change (Mens)        | LG                                             |
| Baby Change (Womens)      | LG                                             |
| Disabled Toilets          | LG                                             |
| Mens Toilets              | LG                                             |
| Womens Toilets            | LG                                             |
| East & Drink              |                                                |