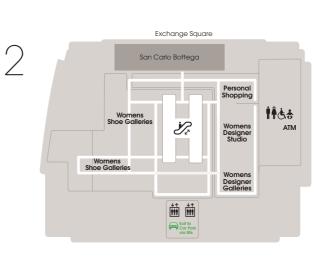

## A-Z&Map

| Departments               |                                                |
|---------------------------|------------------------------------------------|
| Beauty                    | LG                                             |
| Beauty Workshop           | LG                                             |
| Body Studio               | 3                                              |
| Jewellery                 | G                                              |
| Fragrance                 | LG                                             |
| Kids                      | 3                                              |
| Mens Accessories          | 1                                              |
| Mens Casual               | 1                                              |
| Mens Denim Studio         | 1                                              |
| Mens Designer             | 1                                              |
| Mens Designer Street      | 1                                              |
| Mens Shoes                | 1                                              |
| Mens Underwear            | 1                                              |
| Sunglasses                | LG                                             |
| Toyshop                   | 3                                              |
| Wine Shop                 | 1                                              |
| Womens Accessories        | G                                              |
| Womens Casual             | 3<br>3<br>2<br>2<br>2<br>3<br>2<br>3<br>3<br>3 |
| Womens Contemporary       | 3                                              |
| Womens Denim              | 3                                              |
| Womens Designer Galleries | 2                                              |
| Womens Designer Studio    | 2                                              |
| Womens Shoes              | 3                                              |
| Womens Shoe Galleries     | 2                                              |
| Womens Street Fashion     | 3                                              |
| Services                  |                                                |
| ATM                       | 2                                              |
| Beauty Concierge          | LG                                             |
| Beauty Treatment Rooms    | LG                                             |
| CLOSED                    | LO                                             |
| Click & Collect           | LG                                             |
| Personal Shopping         | 2                                              |
| p                         |                                                |
| Toilets                   |                                                |
| Baby Change (Mens)        | LG                                             |
| Baby Change (Womens)      | LG                                             |
| Disabled Toilets          | LG                                             |
| Mens Toilets              | LG                                             |
| Womens Toilets            | LG                                             |
| East & Drink              |                                                |

| Eat | & | Drin | k |
|-----|---|------|---|
|     |   |      |   |

| San Carlo Bottega   | 2  |
|---------------------|----|
| San Carlo Gran Café | LG |
|                     |    |

Entrance from Mall