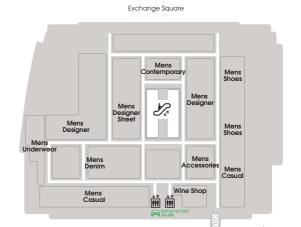

# Donartmonts

| Departments               |                                           |
|---------------------------|-------------------------------------------|
| Beauty                    | LG                                        |
| Beauty Workshop           | LG                                        |
| Candles                   | G                                         |
| Jewellery                 | G                                         |
| Fragrance                 | LG                                        |
| Kids                      | 3                                         |
| Mens Accessories          | 1                                         |
| Mens Casual               | 1                                         |
| Mens Contemporary Studio  | 1                                         |
| Mens Denim Studio         | 1                                         |
| Mens Designer             | 1                                         |
| Mens Designer Street      | 1                                         |
| Mens Shoes                | 1                                         |
| Mens Underwear            | 1                                         |
| Sunglasses                | LG                                        |
| Wine Shop                 | 1                                         |
| Womens Accessories        | G                                         |
| Womens Casual             | 3<br>3<br>2<br>2<br>3<br>2<br>3<br>3<br>3 |
| Womens Contemporary       | 3                                         |
| Womens Denim              | 3                                         |
| Womens Designer Galleries | 2                                         |
| Womens Shoes              | 3                                         |
| Womens Shoe Galleries     | 2                                         |
| Womens Street Fashion     | 3                                         |
|                           |                                           |
| Services                  |                                           |
| ATM                       | 2                                         |
| Beauty Concierge          | LG                                        |
| Beauty Treatment Rooms    | LG                                        |
| CLOSED                    |                                           |
| Click & Collect           | LG                                        |
| Personal Shopping         | 2                                         |
| Tax Refund Lounge         | 3                                         |