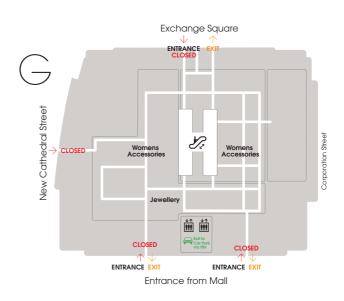

# Donartmonts

| Departments               |                                           |
|---------------------------|-------------------------------------------|
| Beauty                    | LG                                        |
| Beauty Workshop           | LG                                        |
| Candles                   | G                                         |
| Jewellery                 | G                                         |
| Fragrance                 | LG                                        |
| Kids                      | 3                                         |
| Mens Accessories          | 1                                         |
| Mens Casual               | 1                                         |
| Mens Contemporary Studio  | 1                                         |
| Mens Denim Studio         | 1                                         |
| Mens Designer             | 1                                         |
| Mens Designer Street      | 1                                         |
| Mens Shoes                | 1                                         |
| Mens Underwear            | 1                                         |
| Sunglasses                | LG                                        |
| Wine Shop                 | 1                                         |
| Womens Accessories        | G                                         |
| Womens Casual             | 3<br>3<br>2<br>2<br>3<br>2<br>3<br>3<br>3 |
| Womens Contemporary       | 3                                         |
| Womens Denim              | 3                                         |
| Womens Designer Galleries | 2                                         |
| Womens Shoes              | 3                                         |
| Womens Shoe Galleries     | 2                                         |
| Womens Street Fashion     | 3                                         |
|                           |                                           |
| Services                  |                                           |
| ATM                       | 2                                         |
| Beauty Concierge          | LG                                        |
| Beauty Treatment Rooms    | LG                                        |
| CLOSED                    |                                           |
| Click & Collect           | LG                                        |
| Personal Shopping         | 2                                         |
| Tax Refund Lounge         | 3                                         |