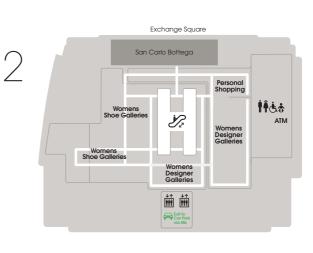

# Donartmonts

| Departments               |                                           |
|---------------------------|-------------------------------------------|
| Beauty                    | LG                                        |
| Beauty Workshop           | LG                                        |
| Candles                   | G                                         |
| Jewellery                 | G                                         |
| Fragrance                 | LG                                        |
| Kids                      | 3                                         |
| Mens Accessories          | 1                                         |
| Mens Casual               | 1                                         |
| Mens Contemporary Studio  | 1                                         |
| Mens Denim Studio         | 1                                         |
| Mens Designer             | 1                                         |
| Mens Designer Street      | 1                                         |
| Mens Shoes                | 1                                         |
| Mens Underwear            | 1                                         |
| Sunglasses                | LG                                        |
| Wine Shop                 | 1                                         |
| Womens Accessories        | G                                         |
| Womens Casual             | 3<br>3<br>2<br>2<br>3<br>2<br>3<br>3<br>3 |
| Womens Contemporary       | 3                                         |
| Womens Denim              | 3                                         |
| Womens Designer Galleries | 2                                         |
| Womens Shoes              | 3                                         |
| Womens Shoe Galleries     | 2                                         |
| Womens Street Fashion     | 3                                         |
|                           |                                           |
| Services                  |                                           |
| ATM                       | 2                                         |
| Beauty Concierge          | LG                                        |
| Beauty Treatment Rooms    | LG                                        |
| CLOSED                    |                                           |
| Click & Collect           | LG                                        |
| Personal Shopping         | 2                                         |
| Tax Refund Lounge         | 3                                         |

### Eat & Drink

| San Carlo Bottega   | 2  |
|---------------------|----|
| San Carlo Gran Café | LG |

 $\xleftarrow{} \texttt{ENTRANCE} \\ \xrightarrow{} \texttt{EXIT}$ Bridge link to Arndale Centre CLOSED