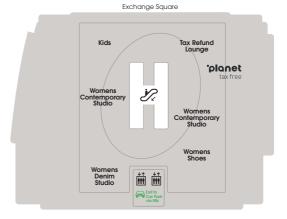

# Donartmonts

| Departments               |                                           |
|---------------------------|-------------------------------------------|
| Beauty                    | LG                                        |
| Beauty Workshop           | LG                                        |
| Candles                   | G                                         |
| Jewellery                 | G                                         |
| Fragrance                 | LG                                        |
| Kids                      | 3                                         |
| Mens Accessories          | 1                                         |
| Mens Casual               | 1                                         |
| Mens Contemporary Studio  | 1                                         |
| Mens Denim Studio         | 1                                         |
| Mens Designer             | 1                                         |
| Mens Designer Street      | 1                                         |
| Mens Shoes                | 1                                         |
| Mens Underwear            | 1                                         |
| Sunglasses                | LG                                        |
| Wine Shop                 | 1                                         |
| Womens Accessories        | G                                         |
| Womens Casual             | 3<br>3<br>2<br>2<br>3<br>2<br>3<br>3<br>3 |
| Womens Contemporary       | 3                                         |
| Womens Denim              | 3                                         |
| Womens Designer Galleries | 2                                         |
| Womens Shoes              | 3                                         |
| Womens Shoe Galleries     | 2                                         |
| Womens Street Fashion     | 3                                         |
|                           |                                           |
| Services                  |                                           |
| ATM                       | 2                                         |
| Beauty Concierge          | LG                                        |
| Beauty Treatment Rooms    | LG                                        |
| CLOSED                    |                                           |
| Click & Collect           | LG                                        |
| Personal Shopping         | 2                                         |
| Tax Refund Lounge         | 3                                         |