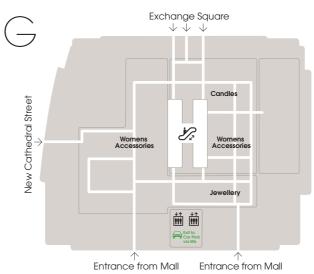

## Departments

| Depariments               |                                           |
|---------------------------|-------------------------------------------|
| Beauty                    | LG                                        |
| Beauty Workshop           | LG                                        |
| Candles                   | 2                                         |
| Jewellery                 | G                                         |
| Fragrance                 | LG                                        |
| Mens Accessories          | 1                                         |
| Mens Casual               | 1                                         |
| Mens Contemporary Studio  | 1                                         |
| Mens Denim Studio         | 1                                         |
| Mens Designer             | 1                                         |
| Mens Designer Street      | 1                                         |
| Mens Shoes                | 1                                         |
| Mens Underwear            | 1                                         |
| Sunglasses                | LG                                        |
| Wine Shop                 | 1                                         |
| Womens Accessories        | G                                         |
| Womens Casual             | 3                                         |
| Womens Contemporary       | 3<br>3<br>3<br>2<br>3<br>3<br>2<br>2<br>2 |
| Womens Denim              | 3                                         |
| Womens Designer Galleries | 2                                         |
| Womens Shoes              | 3                                         |
| Womens Shoe Galleries     | 2                                         |
| Womens Street Fashion     | 3                                         |
|                           |                                           |