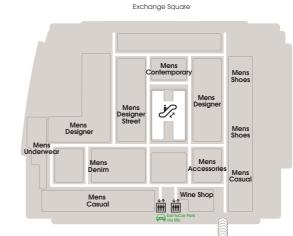

## Departments

| Depariments               |                                           |
|---------------------------|-------------------------------------------|
| Beauty                    | LG                                        |
| Beauty Workshop           | LG                                        |
| Candles                   | 2                                         |
| Jewellery                 | G                                         |
| Fragrance                 | LG                                        |
| Mens Accessories          | 1                                         |
| Mens Casual               | 1                                         |
| Mens Contemporary Studio  | 1                                         |
| Mens Denim Studio         | 1                                         |
| Mens Designer             | 1                                         |
| Mens Designer Street      | 1                                         |
| Mens Shoes                | 1                                         |
| Mens Underwear            | 1                                         |
| Sunglasses                | LG                                        |
| Wine Shop                 | 1                                         |
| Womens Accessories        | G                                         |
| Womens Casual             | 3                                         |
| Womens Contemporary       | 3<br>3<br>3<br>2<br>3<br>3<br>2<br>2<br>2 |
| Womens Denim              | 3                                         |
| Womens Designer Galleries | 2                                         |
| Womens Shoes              | 3                                         |
| Womens Shoe Galleries     | 2                                         |
| Womens Street Fashion     | 3                                         |
|                           |                                           |