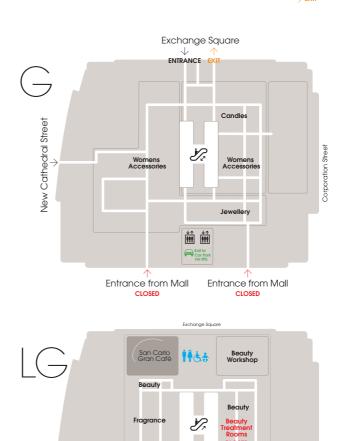

## Departments

| Departments               |                                           |
|---------------------------|-------------------------------------------|
| Beauty                    | LG                                        |
| Beauty Workshop           | LG                                        |
| Candles                   | G                                         |
| Jewellery                 | G                                         |
| Fragrance                 | LG                                        |
| Mens Accessories          | 1                                         |
| Mens Casual               | 1                                         |
| Mens Contemporary Studio  | 1                                         |
| Mens Denim Studio         | 1                                         |
| Mens Designer             | 1                                         |
| Mens Designer Street      | 1                                         |
| Mens Shoes                | 1                                         |
| Mens Underwear            | 1                                         |
| Sunglasses                | LG                                        |
| Wine Shop                 | 1                                         |
| Womens Accessories        | G                                         |
| Womens Casual             | 3                                         |
| Womens Contemporary       | 3                                         |
| Womens Denim              | 3                                         |
| Womens Designer Galleries | 2                                         |
| Womens Shoes              | 3                                         |
| Womens Shoe Galleries     | 3<br>3<br>3<br>2<br>3<br>3<br>2<br>2<br>2 |
| Womens Street Fashion     | 3                                         |
|                           |                                           |
| Services                  |                                           |
| ATM                       | 2                                         |

| 36141063               |    |
|------------------------|----|
| ATM                    | 2  |
| Beauty Concierge       | LG |
| Beauty Treatment Rooms | LG |
| CLOSED                 |    |
| Click & Collect        | LG |
| Personal Shopping      | 2  |
| Tax Refund Lounge      | 3  |
| 'planet                |    |
| tax free               |    |
|                        |    |

## Eat & Drink

| San Carlo Bottega   | 2  |
|---------------------|----|
| San Carlo Gran Café | LG |

Bridge link to Arndale Centre  $\leftarrow \text{ENTRANCE}$ 

Car Pack Vio lifes

Click & Collect