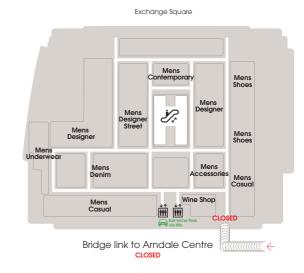

# A-Z&Map

Departments

| Departments               |                            |
|---------------------------|----------------------------|
| Beauty                    | LG                         |
| Beauty Workshop           | LG                         |
| Candles                   | G                          |
| Jewellery                 | G                          |
| Fragrance                 | LG                         |
| Mens Accessories          | 1                          |
| Mens Casual               | 1                          |
| Mens Contemporary Studio  | 1                          |
| Mens Denim Studio         | 1                          |
| Mens Designer             | 1                          |
| Mens Designer Street      | 1                          |
| Mens Shoes                | 1                          |
| Mens Underwear            | 1                          |
| Sunglasses                | LG                         |
| Wine Shop                 | 1                          |
| Womens Accessories        | G                          |
| Womens Casual             | 3                          |
| Womens Contemporary       | 3                          |
| Womens Denim              | 3                          |
| Womens Designer Galleries | 2                          |
| Womens Shoes              | 3                          |
| Womens Shoe Galleries     | 3<br>3<br>3<br>2<br>3<br>2 |
| Womens Street Fashion     | 3                          |
|                           |                            |

## Services

| ATM                    | 2  |
|------------------------|----|
| Beauty Concierge       | LG |
| Beauty Treatment Rooms | LG |
| CLOSED                 |    |
| Click & Collect        | LG |
| Personal Shopping      | 4  |
| Tax Refund Lounge      | (  |
| 'ologet                |    |