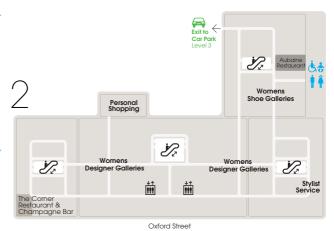

| Vido on A                                              |                       |
|--------------------------------------------------------|-----------------------|
| Kids on 4<br>Kids                                      | 4                     |
| Toyshop                                                | 4                     |
| Womens on 2/3                                          |                       |
| Body Studio (Lingerie, Activewed                       |                       |
| & Swimwear) Contemporary Studio                        | 3<br>2<br>3<br>3<br>3 |
| Designer Galleries                                     | 2                     |
| Denim Studio Designer Studio                           | <u>3</u>              |
| Shoe Galleries                                         | 2                     |
| Mens on 1                                              |                       |
| Accessories Room                                       | 1                     |
| Denim Room                                             | 1                     |
| Designer Room Designer Street Room                     | <u> </u>              |
| Shoes Room                                             | 1                     |
| Sunglasses Room<br>Tailoring & Casual Room             | <u>1</u>              |
| Underwear Room                                         | 1                     |
| Accessories on LG/G                                    |                       |
| Jewellery                                              | LG                    |
| Luggage                                                | LG                    |
| Sunglasses & Opticians The Accessories Hall            | LG<br>G               |
| Wonder Room                                            |                       |
| (Fine Jewellery & Watches)                             | G                     |
| Beauty on G                                            | _                     |
| Beauty                                                 | G                     |
| Beauty Workshop Fragrance                              | G                     |
|                                                        | _ <u></u>             |
| Food & Drink on LG/G Confectionery                     | LG                    |
| Foodhall                                               | G                     |
| Wine Shop                                              | LG                    |
| Home & Tech on LG/G                                    | —                     |
| Books & Magazines                                      | LG                    |
| Candles<br>Cameras                                     | LG                    |
| Cameras China & Glass                                  | <u>LG</u>             |
| Cigars                                                 | LG                    |
| Cookshop<br>Home Design                                | <u>LG</u><br>LG       |
| Flowers                                                | G                     |
| Glassware<br>Home Accessories                          | LG                    |
| Kitchen Electrical                                     | LG<br>LG              |
| Pens                                                   | LG                    |
| Phones<br>Silverware                                   | <u>LG</u>             |
| Small Electrical                                       | LG                    |
| Stationery                                             | LG                    |
| Technology                                             | <u>LG</u>             |
| Eat & Drink                                            |                       |
|                                                        | oof                   |
| Aubaine Restaurant  Brasserie of Light Restaurant & Ba | 2<br>ır 1             |
| Dolly's                                                | LG                    |
| EL&N Café Harry Gordon's Bar & Kitchen                 | 4<br>LG               |
| HIVE Restaurant & Bar                                  | 3                     |
| The Fount Cocktail Bar                                 | G                     |
| The Selfridges Kitchen The Corner Restaurant           | 3<br>G<br>4<br>2      |
|                                                        |                       |
| Eat & Drink in the Foodhall                            |                       |
| Cojean Tonkotsu                                        | G<br>G<br>G           |
| 3 Champagne & Oyster Bar                               | G                     |
| by Caviar House & Prunier  1 Lola's Cupcakes           | <u></u>               |
| <b>5</b> YO!                                           | 9 9 9                 |
| 6 The Brass Rail                                       | G                     |
| London Calling Bar<br>by Moët & Chandon                | Ġ                     |
| S <sub>1</sub> osi a orialidori                        |                       |
| Services Requity Concierge                             |                       |
| Beauty Concierge Bra Fitting - Fit Studio              | <u>G</u>              |
| Click & Collect                                        | 3<br>LG<br>4          |
| Concierge Customer Services                            | <u>4</u><br>4         |
| Elfridges - gift services                              | LG                    |
| Elfridges - kids concierge                             | 4                     |
| Gift Wrap Hair & Beauty Salon                          | 3                     |
| Information Desk                                       | Ğ                     |
| International Services Lounge                          | 4                     |
| Travelex workshide                                     |                       |
|                                                        |                       |