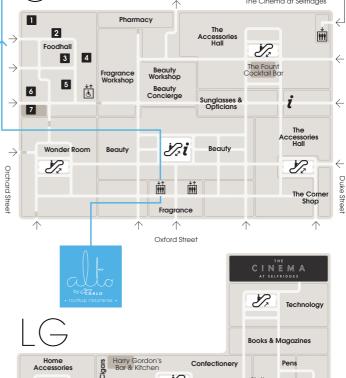

| Kids on 4                                                       | 4                               |
|-----------------------------------------------------------------|---------------------------------|
| Toyshop                                                         | 4                               |
| Womens on 2/3<br>Body Studio (Lingerie, Activewe                | ar                              |
| & Swimwear)<br>Contemporary Studio                              | 3                               |
| Designer Galleries                                              | 2                               |
| Denim Studio<br>Designer Studio                                 | 3<br>3<br>2<br>3<br>3<br>2<br>2 |
| Shoe Galleries                                                  | 2                               |
| Mens on 1                                                       |                                 |
| Accessories Room                                                | 1                               |
| Denim Room                                                      | 1                               |
| Designer Room<br>Designer Street Room                           | <u>1</u>                        |
| Shoes Room                                                      | 1                               |
| Sunglasses Room<br>Tailoring & Casual Room                      | 1                               |
| Underwear Room                                                  | 1                               |
| Accessories on LG/G                                             |                                 |
| Jewellery                                                       | LG                              |
| Luggage<br>Sunglasses & Opticians                               | LG<br>G                         |
| The Accessories Hall                                            | G                               |
| Watches<br>Wonder Room                                          | LG                              |
| (Fine Jewellery & Watches)                                      | G                               |
| Beauty on G<br>Beauty                                           |                                 |
| Beauty Workshop                                                 | G                               |
| Fragrance<br>Fragrance Workshop                                 | 000                             |
| -                                                               |                                 |
| Food & Drink on LG/G<br>Confectionery                           | LG                              |
| Foodhall                                                        | G                               |
| Wine Shop                                                       | LG                              |
| Home & Tech on LG/G                                             |                                 |
| Books & Magazines                                               | LG                              |
| Candles<br>Cameras                                              | LG<br>LG                        |
| China & Glass                                                   | LG                              |
| Cigars<br>Cookshop                                              | LG<br>LG                        |
| Home Design                                                     | LG                              |
| DIY & Hardware                                                  | LG                              |
| Flowers<br>Glassware                                            | G<br>LG                         |
| Home Accessories                                                | LG                              |
| Kitchen Electrical<br>Pens                                      | LG<br>LG                        |
| Phones                                                          | LG                              |
| Silverware<br>Small Electrical                                  | LG<br>LG                        |
| Stationery                                                      | LG                              |
| Technology                                                      | LG                              |
| Eat & Drink                                                     |                                 |
| Alto by San Carlo                                               | Roof                            |
| Aubaine Restaurant<br>Brasserie of Light Restaurant & B         | 2<br>ar 1                       |
| Dolly's                                                         | LG                              |
| EL&N Café<br>Harry Gordon's Bar & Kitchen                       | 4<br>LG                         |
| Hemsley + Hemsley Café                                          | 3                               |
| The Fount Cocktail Bar<br>The Selfridges Kitchen                | 3<br>G<br>4<br>2                |
| The Corner Restaurant                                           | 2                               |
|                                                                 |                                 |
| Eat & Drink in the Foodhall<br>EAT.                             | G                               |
| 2 Chop'd                                                        | 0<br>0<br>0<br>0                |
| <ul><li>3 Tonkotsu</li><li>4 Champagne and Oyster Bar</li></ul> | G                               |
| by Caviar House & Prunier                                       |                                 |
| 5 Lola's Cupcakes<br>6 YO!                                      | 9<br>9<br>9<br>9                |
| 7 The Brass Rail                                                | G                               |
| Services                                                        |                                 |
| Beauty Concierge                                                | G                               |
| Bra Fitting - Fit Studio<br>Click & Collect                     | 3<br>LG                         |
| Concierge                                                       | 4                               |
| Customer Services<br>Elfridges - gift services                  | LG                              |
| Elfridges - kids concierge                                      | 4                               |
| Gift Wrap<br>Hair & Beauty Salon                                | LG<br>3                         |
| Information Desk                                                | G                               |
| Key Cutting & Engraving<br>Mens Barbers                         | LG<br>1                         |
| Mens Personal Shopping                                          | 1                               |
| Opticians                                                       | G                               |
| Pharmacy<br>Shoe Repairs                                        | LG                              |
| Stylist Service                                                 | G<br>G<br>LG<br>2<br>4          |
|                                                                 | 4                               |
| 支付宝 《Global Blue                                                |                                 |
| The Cinema at Selfridges                                        | LG                              |
| The Skate Bowl                                                  |                                 |
| Watch After-Sales Service                                       | LG                              |

Wine Shop

Watches

Click & Collect

Home

\$ (\*)

Y,

Shoe Key Cutting Repairs & Engraving

Cookshop

Stationery

Elfridges gift services

Y,

Gift Wrap Luggage

Candles

Jewellery

Îċ

ŧŧŧ

Home Design

Oxford Street