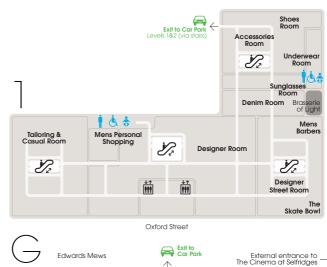

| Kids on 4                                                       | 4                               |
|-----------------------------------------------------------------|---------------------------------|
| Toyshop                                                         | 4                               |
| Womens on 2/3<br>Body Studio (Lingerie, Activewe                | ar                              |
| & Swimwear)<br>Contemporary Studio                              | 3                               |
| Designer Galleries                                              | 2                               |
| Denim Studio<br>Designer Studio                                 | 3<br>3<br>2<br>3<br>3<br>2<br>2 |
| Shoe Galleries                                                  | 2                               |
| Mens on 1                                                       |                                 |
| Accessories Room                                                | 1                               |
| Denim Room                                                      | 1                               |
| Designer Room<br>Designer Street Room                           | <u>1</u>                        |
| Shoes Room                                                      | 1                               |
| Sunglasses Room<br>Tailoring & Casual Room                      | 1                               |
| Underwear Room                                                  | 1                               |
| Accessories on LG/G                                             |                                 |
| Jewellery                                                       | LG                              |
| Luggage<br>Sunglasses & Opticians                               | LG<br>G                         |
| The Accessories Hall                                            | G                               |
| Watches<br>Wonder Room                                          | LG                              |
| (Fine Jewellery & Watches)                                      | G                               |
| Beauty on G<br>Beauty                                           |                                 |
| Beauty Workshop                                                 | G                               |
| Fragrance<br>Fragrance Workshop                                 | 000                             |
| -                                                               |                                 |
| Food & Drink on LG/G<br>Confectionery                           | LG                              |
| Foodhall                                                        | G                               |
| Wine Shop                                                       | LG                              |
| Home & Tech on LG/G                                             |                                 |
| Books & Magazines                                               | LG                              |
| Candles<br>Cameras                                              | LG<br>LG                        |
| China & Glass                                                   | LG                              |
| Cigars<br>Cookshop                                              | LG<br>LG                        |
| Home Design                                                     | LG                              |
| DIY & Hardware                                                  | LG                              |
| Flowers<br>Glassware                                            | G<br>LG                         |
| Home Accessories                                                | LG                              |
| Kitchen Electrical<br>Pens                                      | LG<br>LG                        |
| Phones                                                          | LG                              |
| Silverware<br>Small Electrical                                  | LG<br>LG                        |
| Stationery                                                      | LG                              |
| Technology                                                      | LG                              |
| Eat & Drink                                                     |                                 |
| Alto by San Carlo                                               | Roof                            |
| Aubaine Restaurant<br>Brasserie of Light Restaurant & B         | 2<br>ar 1                       |
| Dolly's                                                         | LG                              |
| EL&N Café<br>Harry Gordon's Bar & Kitchen                       | 4<br>LG                         |
| Hemsley + Hemsley Café                                          | 3                               |
| The Fount Cocktail Bar<br>The Selfridges Kitchen                | 3<br>G<br>4<br>2                |
| The Corner Restaurant                                           | 2                               |
|                                                                 |                                 |
| Eat & Drink in the Foodhall<br>EAT.                             | G                               |
| 2 Chop'd                                                        | 0<br>0<br>0<br>0                |
| <ul><li>3 Tonkotsu</li><li>4 Champagne and Oyster Bar</li></ul> | G                               |
| by Caviar House & Prunier                                       |                                 |
| 5 Lola's Cupcakes<br>6 YO!                                      | 9<br>9<br>9<br>9                |
| 7 The Brass Rail                                                | G                               |
| Services                                                        |                                 |
| Beauty Concierge                                                | G                               |
| Bra Fitting - Fit Studio<br>Click & Collect                     | 3<br>LG                         |
| Concierge                                                       | 4                               |
| Customer Services<br>Elfridges - gift services                  | LG                              |
| Elfridges - kids concierge                                      | 4                               |
| Gift Wrap<br>Hair & Beauty Salon                                | LG<br>3                         |
| Information Desk                                                | G                               |
| Key Cutting & Engraving<br>Mens Barbers                         | LG<br>1                         |
| Mens Personal Shopping                                          | 1                               |
| Opticians                                                       | G                               |
| Pharmacy<br>Shoe Repairs                                        | LG                              |
| Stylist Service                                                 | G<br>G<br>LG<br>2<br>4          |
|                                                                 | 4                               |
| 支付宝 《Global Blue                                                |                                 |
| The Cinema at Selfridges                                        | LG                              |
| The Skate Bowl                                                  |                                 |
| Watch After-Sales Service                                       | LG                              |