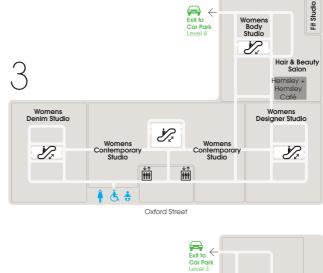

| Kids on 4                                                       | 4                               |
|-----------------------------------------------------------------|---------------------------------|
| Toyshop                                                         | 4                               |
| Womens on 2/3<br>Body Studio (Lingerie, Activewe                | ar                              |
| & Swimwear)<br>Contemporary Studio                              | 3                               |
| Designer Galleries                                              | 2                               |
| Denim Studio<br>Designer Studio                                 | 3<br>3<br>2<br>3<br>3<br>2<br>2 |
| Shoe Galleries                                                  | 2                               |
| Mens on 1                                                       |                                 |
| Accessories Room                                                | 1                               |
| Denim Room                                                      | 1                               |
| Designer Room<br>Designer Street Room                           | <u>1</u>                        |
| Shoes Room                                                      | 1                               |
| Sunglasses Room<br>Tailoring & Casual Room                      | 1                               |
| Underwear Room                                                  | 1                               |
| Accessories on LG/G                                             |                                 |
| Jewellery                                                       | LG                              |
| Luggage<br>Sunglasses & Opticians                               | LG<br>G                         |
| The Accessories Hall                                            | G                               |
| Watches<br>Wonder Room                                          | LG                              |
| (Fine Jewellery & Watches)                                      | G                               |
| Beauty on G<br>Beauty                                           |                                 |
| Beauty Workshop                                                 | G                               |
| Fragrance<br>Fragrance Workshop                                 | 000                             |
| -                                                               |                                 |
| Food & Drink on LG/G<br>Confectionery                           | LG                              |
| Foodhall                                                        | G                               |
| Wine Shop                                                       | LG                              |
| Home & Tech on LG/G                                             |                                 |
| Books & Magazines                                               | LG                              |
| Candles<br>Cameras                                              | LG<br>LG                        |
| China & Glass                                                   | LG                              |
| Cigars<br>Cookshop                                              | LG<br>LG                        |
| Home Design                                                     | LG                              |
| DIY & Hardware                                                  | LG                              |
| Flowers<br>Glassware                                            | G<br>LG                         |
| Home Accessories                                                | LG                              |
| Kitchen Electrical<br>Pens                                      | LG<br>LG                        |
| Phones                                                          | LG                              |
| Silverware<br>Small Electrical                                  | LG<br>LG                        |
| Stationery                                                      | LG                              |
| Technology                                                      | LG                              |
| Eat & Drink                                                     |                                 |
| Alto by San Carlo                                               | Roof                            |
| Aubaine Restaurant<br>Brasserie of Light Restaurant & B         | 2<br>ar 1                       |
| Dolly's                                                         | LG                              |
| EL&N Café<br>Harry Gordon's Bar & Kitchen                       | 4<br>LG                         |
| Hemsley + Hemsley Café                                          | 3                               |
| The Fount Cocktail Bar<br>The Selfridges Kitchen                | 3<br>G<br>4<br>2                |
| The Corner Restaurant                                           | 2                               |
|                                                                 |                                 |
| Eat & Drink in the Foodhall<br>EAT.                             | G                               |
| 2 Chop'd                                                        | 0<br>0<br>0<br>0                |
| <ul><li>3 Tonkotsu</li><li>4 Champagne and Oyster Bar</li></ul> | G                               |
| by Caviar House & Prunier                                       |                                 |
| 5 Lola's Cupcakes<br>6 YO!                                      | 9<br>9<br>9<br>9                |
| 7 The Brass Rail                                                | G                               |
| Services                                                        |                                 |
| Beauty Concierge                                                | G                               |
| Bra Fitting - Fit Studio<br>Click & Collect                     | 3<br>LG                         |
| Concierge                                                       | 4                               |
| Customer Services<br>Elfridges - gift services                  | LG                              |
| Elfridges - kids concierge                                      | 4                               |
| Gift Wrap<br>Hair & Beauty Salon                                | LG<br>3                         |
| Information Desk                                                | G                               |
| Key Cutting & Engraving<br>Mens Barbers                         | LG<br>1                         |
| Mens Personal Shopping                                          | 1                               |
| Opticians                                                       | G                               |
| Pharmacy<br>Shoe Repairs                                        | LG                              |
| Stylist Service                                                 | G<br>G<br>LG<br>2<br>4          |
|                                                                 | 4                               |
| 支付宝 《Global Blue                                                |                                 |
| The Cinema at Selfridges                                        | LG                              |
| The Skate Bowl                                                  |                                 |
| Watch After-Sales Service                                       | LG                              |