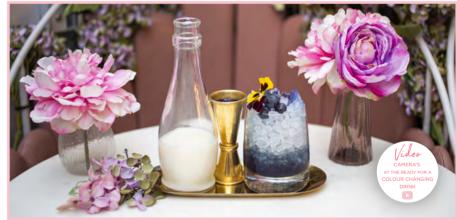

LARGE 800ml | 7.5 |
|                             |     |

DIETARY INFO Milk alternatives are avaliable soya / coconut / almond / oat



# - INSTAGRAMABLE LATTÉS -

#### VELVET LATTÉ

7.5

7.5

Our alternative Coffee that makes for a picture perfect Instagram moment. Red espresso, rooibos sweet & condensed milk

#### BLACK MAGIC LATTÉ

Stimulate your brain with our activated charcoal latté. It really is magic, with a touch of glitter, made with condensed milk

### RED VELVET CAKE LATTÉ 7.5

Red velvet cake syrup, be etroot base, melted milk chocolate chips, topped with whipped cream  $\ensuremath{\mathfrak{G}}$  sprinkles

### LUCKY CHARMS LATTÉ

An Instagram favourite, sweet, crunchy & full of good fortune. Made with our house latté & lucky charms

#### BLUE SAPPHIRE LATTÉ

15

7.5







# ALTERNATIVE LATTÉS

| 6   |
|-----|
|     |
| 6   |
|     |
| 6   |
|     |
| 6   |
|     |
| 7.5 |
|     |

# SPANISH LATTÉS -

| CLASSIC SPANISH                                                       | 7.5         |
|-----------------------------------------------------------------------|-------------|
| A latté made with sweetened condensed milk                            |             |
| ROSE SPANISH                                                          | 7.5         |
| Classic Spanish latté with rose water, sweetened condensed milk & bee | troot juice |
| PISTACHIO SPANISH                                                     | 8.5         |
| Our classic Spanish with pistachio paste & fresh milk                 |             |
| OREO SPANISH