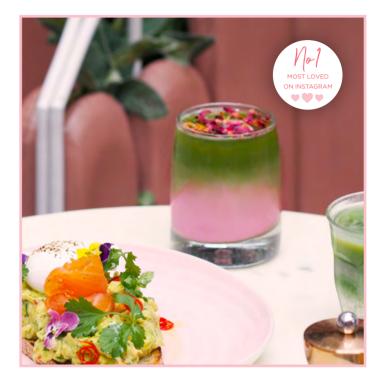

#### SMASHED AVOCADO ON SOURDOUGH 🛇

Thick cut sourdough with smashed avocado, fresh chilli, coriander & a poached Burford Brown egg ⊕ Smoked Salmon - 3.95 ⊕ Feta - 1.95