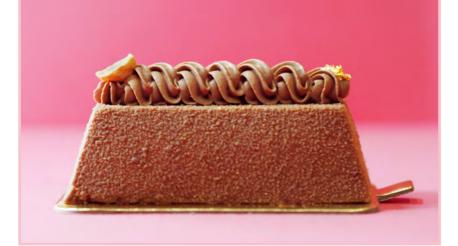

# DULCE DE LECHE

| CLASSIC                                                                                                                       | 8.75        |
|-------------------------------------------------------------------------------------------------------------------------------|-------------|
| A light sponge cake soaked in sweetened var<br>topped with whipped cream                                                      | ıilla milk, |
| SAFFRON                                                                                                                       | 8.75        |
| A light sponge cake soaked in saffron & swe<br>milk, topped with whipped cream & saffror                                      |             |
| OREO                                                                                                                          | 8.75        |
| A light sponge cake soaked in Oreo & sweet<br>milk, topped with whipped cream & crumb                                         |             |
| LOTUS                                                                                                                         | 8.75        |
| A light sponge cake baked with Lotus biscui<br>soaked in sweetened vanilla milk, topped w<br>cream, Lotus crumb & Lotus paste |             |