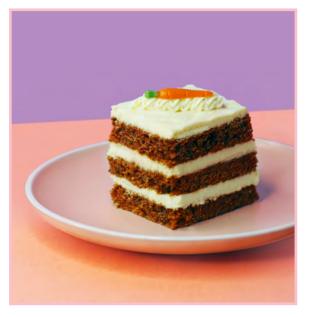

# BLOCK CAKES -

DIETARY INFO

VeganVegetarian

| PISTACHIO CAKE                                                                    | 8.75 |
|-----------------------------------------------------------------------------------|------|
| Layers of <b>gluten free</b> pistachio sponge, pistachio cream & rose cream       |      |
| CARROT CAKE                                                                       | 7.5  |
| Carrot sponge, cream cheese frosting flavoured with citrus, vanilla & Tonka beans |      |
| HONEY CAKE                                                                        | 7.5  |
| Layers of honey & walnut sponge, filled with honey & yogurt cream                 |      |
| CARAMEL COFFEE CAKE                                                               | 7.5  |
| Layers of date & caramel sponge & coffee mousse                                   |      |
| TIRAMISU                                                                          | 6.95 |
| Traditional moist coffee sponge & mascarpone creme                                |      |
|                                                                                   |      |