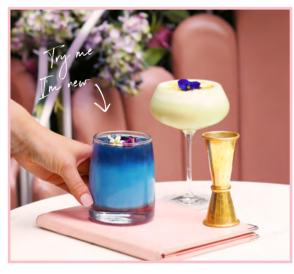

# - INSTAGRAMABLE LATTÉS -

#### VELVET LATTÉ

7.5

7.5

Our alternative Coffee that makes for a picture perfect Instagram moment. Red espresso, rooibos sweet & condensed milk

#### BLACK MAGIC LATTÉ

Stimulate your brain with our activated charcoal latté. It really is magic, with a touch of glitter, made with condensed milk

### RED VELVET CAKE LATTÉ 7.5

Red velvet cake syrup, be etroot base, melted milk chocolate chips, topped with whipped cream  $\ensuremath{\mathfrak{G}}$  sprinkles

### LUCKY CHARMS LATTÉ

An Instagram favourite, sweet, crunchy & full of good fortune. Made with our house latté & lucky charms

#### BLUE SAPPHIRE LATTÉ

15

7.5