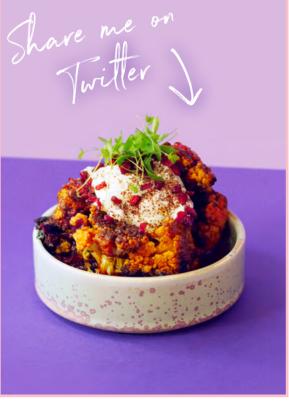

| SIDES —                                             |            |
|-----------------------------------------------------|------------|
| SIDES                                               |            |
| SPICY CAULIFLOWER 📀                                 | 3.95       |
| Rose harissa, honey, sumac, yogurt, pistachios & po | megranate  |
| LABNEH Ӯ                                            | 3.95       |
|                                                     | te & sumac |