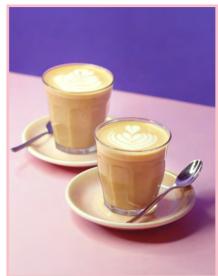

| 4   |
| MACCHIATO                                                                   | 3.5 |
| LONG BLACK                                                                  | 3.2 |
| ESPRESSO                                                                    | 2.6 |
| CORTADO                                                                     | 3.2 |
| TURKISH COFFEE                                                              | 7.5 |
| GHAWA COFFEE<br>Brewed Arabica beans with cardamon, served<br>with brownies | 25  |
| ALEX'S COFFEE<br>Latté 12oz, single shot, maple syrup & oat milk            | 5   |



| BREW BAR       |     |
|----------------|-----|
| AEROPRESS      | 7.5 |
| CHEMEX FOR TWO | 10  |
| SYPHON         | 20  |
| V60            | 7.5 |
| FRENCH PRESS   | 5.5 |





| HOT CHOCOLATES                                                                                             |                |
|------------------------------------------------------------------------------------------------------------|----------------|
| CLASSIC HOT CHOCOLATES                                                                                     | 5.5            |
| Milk/Dark/White/Nutella<br>⊕ mint/ hazelnut/ cherry/ vanilla/ caramel/ salted caramel/ marshmallow/ whippe | ed cream - 50p |
| TURKISH DELIGHT HOT CHOCOLATE                                                                              | 6              |
| Rose flavoured white hot chocolate covered with whipped cream, served with 2 turk                          | ish delight    |

# - SPECIALITY TEA -

| EL&N