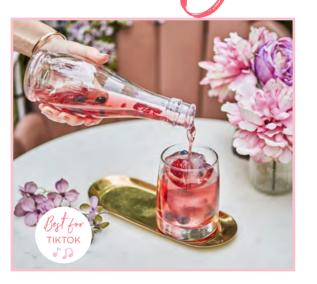

# 1.4

reals

| PIÑA COLADA                                                                                                                             | 8.5                  |
|-----------------------------------------------------------------------------------------------------------------------------------------|----------------------|
| A tropical blend of pineapple jucie, piña colada syrup & creamy coconut mil                                                             | lk, blended with ice |
| PISTACHIO COLADA                                                                                                                        | 8.5                  |
| A tropical blend of piña colada syrup, creamy coconut milk and pistachio so                                                             | uce, blended with i  |
| SAFFRON COLADA                                                                                                                          | 8.5                  |
| A tropical blend of pineapple juice, piña colada syrup, creamy coconut milk blended with ice                                            | and saffron syrup,   |
| CHEMEX MOJITO                                                                                                                           | 8.95                 |
| Perfectly refreshing for all seasons. This mocktail is made with cucumbers, m<br>flavouring and topped with Sprite                      | int, lime, mojito    |
| CHEMEX STRAWBERRY MOJITO                                                                                                                | 8.95                 |
| Perfectly refreshing for all seasons. This mocktail is made with fresh Strawbe<br>juice, strawberry flavouring and topped with Sprite   | rries, fresh lime    |
| CHEMEX MIXED BERRY MOJITO                                                                                                               | 8.95                 |
| Perfectly refreshing for all seasons. This mocktail is made with fresh mixed b<br>juice, pomegranate flavouring and topped with Sprite  | erries, fresh lime   |
| MANGO MARGARITA                                                                                                                         | 7.95                 |
| Sweet and salty frozen margarita mocktail made with mango mix, fresh lim<br>juice and sparkling water                                   | e juice, fresh lemon |
| OMBRÉ PASSION FRUIT COOLER                                                                                                              | 6.95                 |
| Made with mango, passion fruit, honey, pre-brewed Butterfly pea tea and le                                                              | nonade               |
| BUTTERFLY PEA FLOWER                                                                                                                    | 8.5                  |
| A magic cocktail made with Butterfly Pea flower tea, sweetened with rose syr<br>A formula to create a magic effect and beautiful colour | rup & lemon juice.   |
| HIBISCUS & MIXED BERRY                                                                                                                  | 8.5                  |
| A mocktail served in a bottle, with a glass on the side, made with hibiscus be                                                          | rry tea, strawberry  |
| and vanilla syrup, topped up with soda                                                                                                  |                      |