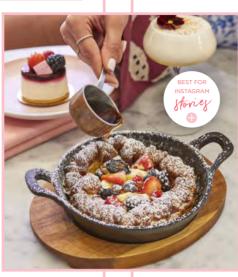

# SWEET PLATES

|                          | MASCARPONE & FIG<br>ON SOURDOUGH 🛇                                                                                                                            | 9.95         |
|--------------------------|---------------------------------------------------------------------------------------------------------------------------------------------------------------|--------------|
|                          | Topped with honey, fresh orange & pistach                                                                                                                     | ios          |
| BEST FOR<br>INSTAGRAM    | DUTCH-BABY<br>PANCAKES 📀                                                                                                                                      | 10.5         |
| stories                  | Cooked in a cast iron skillet, served with<br>mascarpone & fresh berries. Dusted with<br>icing sugar & finished with maple syrup                              |              |
|                          | NUTELLA<br>FRENCH TOAST 📀                                                                                                                                     | 9.5          |
| IJ                       | Nutella sandwiched between two slices of a<br>brioche dipped in a rich egg, cream & cinn<br>Lightly fried served with fresh fruit & dusto<br>with icing sugar | amon batter. |
| TOAST WIT                | TH PRESERVES Ӯ 🔍                                                                                                                                              | 4.5          |
| Lightly salted butter, 1 | Nutella, strawberry jam or apricot jam                                                                                                                        |              |