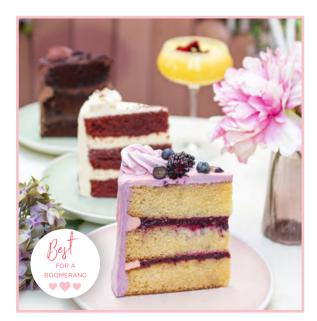

# - WHOLE SLICES -

| RED VELVET                                                                             | 7.5 |
|----------------------------------------------------------------------------------------|-----|
| Red velvet sponge & a cream cheese filling                                             |     |
| MIXED BERRY                                                                            | 7.5 |
| Layers of vanilla sponge, filled with mixed berry fruit & covered with buttercream     |     |
| CHOCOLATE & GANACHE                                                                    | 7.5 |
| Layers of chocolate sponge & dark chocolate ganache filling, covered with butter cream |     |
| CARAMEL DULCHE CHEESECAKE                                                              | 7.5 |
| Vanilla cheesecake covered with dulce caramel & whipped white chocolate ganache        |     |
| VEGAN CHOCOLATE & HAZELNUT                                                             | 6.5 |
| Zucchini & dark chocolate sponge cake                                                  |     |
| STRAWBERRY CHEESECAKE                                                                  | 7.5 |
| Vanilla cheesecake served with strawberry sauce                                        |     |