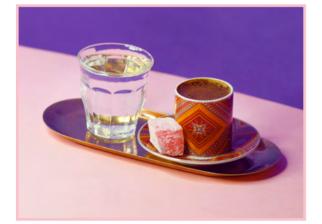

# DIETARY INFO Milk alternatives are avaliable soya / coconut / almond / oat

COFFEE

| CAFFÉ LATTE                                                                 | 3.7 |
|-----------------------------------------------------------------------------|-----|
| CAPPUCCINO                                                                  | 3.7 |
| FLAT WHITE                                                                  | 3.7 |
| AMERICANO                                                                   | 3.2 |
| МОСНА                                                                       | 4   |
| MACCHIATO                                                                   | 3.5 |
| LONG BLACK                                                                  | 3.2 |
| ESPRESSO                                                                    | 2.6 |
| CORTADO                                                                     | 3.2 |
| TURKISH COFFEE                                                              | 7.5 |
| GHAWA COFFEE<br>Brewed Arabica beans with cardamon, served<br>with brownies | 25  |
| ALEX'S COFFEE<br>Latté 12oz, single shot, maple syrup & oat milk            | 5   |