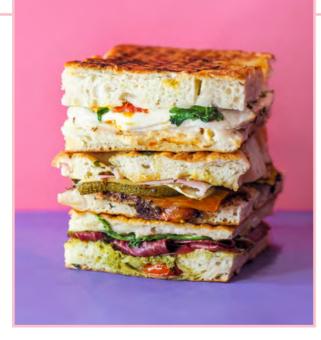

# the main event WRAPS & SANDWICHES

| CHICKEN FOCACCIA<br>Chargrilled chicken, mozarella, harissa-aioli, rocket & sunblushed tomato focaccia with dressed mixed leaves | 5   |
|----------------------------------------------------------------------------------------------------------------------------------|-----|
| MOZZARELLA FOCACCIA 😒                                                                                                            | 9   |
|                                                                                                                                  |     |
| Mozzarella, heritage tomato, rocket, basil, pesto focaccia served with dressed mixed leaves                                      |     |
|                                                                                                                                  | Q 5 |
| FALAFEL WRAP 🔍                                                                                                                   | 8.5 |
|                                                                                                                                  | 8.5 |