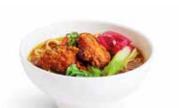

## ramen 🗁

chicken curry ramen

new shiitake mushroom 4 £5.00 / £9.50 Fresh noodles in a vegetable broth with sautéed shiitake mushrooms, tofu & pak choi. Topped with pickled onions. 225 kcal / 377 kcal

£5.50 / £10.00 w chicken curry Japanese fried chicken & noodles in a delicious curry broth. Topped with pak choi & pickled onions 417 kcal / 758 kcal

new spicy seafood (( £6.00 / £10.50 Prawns, salmon, sauid & vegetables in a hot & spicy kimchi broth served with fresh noodles. 269 kcal / 466 kcal

go large from £9.50 Go large on our delicious ramens

swap your noodles For rice 🐠