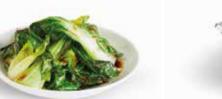

new stir fried pak choi & garlic 🐧 Stir-fried baby pak choi with garlic, ginger, soy & sesame oil. 86 kcal

spicy pepper cauliflower 🛭 ( Cauliflower marinated in a light spice & fried until crisp. Topped with red chilli & spring onions. 146 kcal