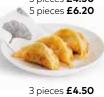

## katsu

3 pieces **£4.00** 5 pieces **£5.50** 

For delicious hot food, place your order with a team member

3 pieces **£4.50** 

Your choice of succulent chicken, prawn, pumpkin or crispy tofu in Japanese panko, drizzled with fruity tonkatsu sauce