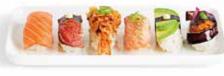

nigiri platter 312 kcal Enjoy a platter of one of each of our favourite nigiris: salmon, seared beef, glazed aubergine, avocado, panko prawn & an aburi salmon nigiri

£13.40 salmon selection 572 kcal Indulge in a salmon platter made up of 4 salmon maki, 4 salmon nigiri, 2 YO! rolls & 4 slices of thick cut salmon sashimi.