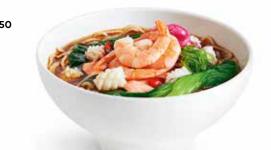

## ramen 🗁

chicken curry ramen

new shiitake mushroom 4 £5.00 / £9.50 Fresh noodles in a vegetable broth with sautéed shiitake mushrooms, tofu & pak choi. Topped with pickled onions. 225 kcal / 377 kcal

£5.50 / £10.00 w chicken curry Japanese fried chicken & noodles in a delicious curry broth. Topped with pak choi & pickled onions 417 kcal / 758 kcal

new spicy seafood (( £6.00 / £10.50 Prawns, salmon, sauid & vegetables in a hot & spicy kimchi broth served with fresh noodles. 269 kcal / 466 kcal

go large from £9.50 Go large on our delicious ramens

swap your noodles For rice 🐠