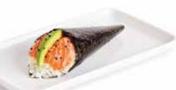

£4.70 california Surimi, avocado, mayo & toasted sesame seeds in a nori rice cone 233 kcal

£4.70 salmon & avocado

Fresh salmon, avocado, mayo & toasted sesame seeds in a nori rice cone. 164 kcal