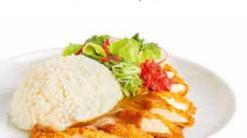

Fried chicken tossed in a

prawn katsu curry

£5.00 / £9.50 £6.00 / £10.50 prawn katsu curry Succulent prawns in a panko crumb with mild curry sauce, pickles & steamed rice. 432 kcal / 757 kcal

£5.50 / £10.00 chicken katsu curry £5.50 / £10.00 Succulent chicken in a crispy Japanese panko spring onion & steamed rice. 451 kcal / 794 kcal crumb with mild curry sauce, pickles & steamed rice, 522 kcal / 936 kcal

new chicken katsu burger

Our favourite chicken katsu

with cucumber & pickled

katsu curry 🖵

pumpkin katsu curry 🔇

tofu katsu curry 🔇

pumpkin katsu curry

spring onion & steamed rice. 434 kcal / 789 kcal