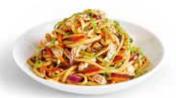

## yakisoba

served with crunchy vegetables.

chicken 264 kcal

Fresh yakisoba noodles stir-fried in a tangy sauce

vegetable @ 203 kcal £3.50 £4.50

YO! fries Japanese style fries coated in sriracha mayo and sprinkled with sesame, agnori & smoky bonito flakes. 400 kcal