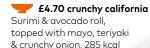

£4.70 california Surimi, avocado, mayo & toasted sesame seeds in a nori rice cone 233 kcal

£4.70 salmon & avocado

Fresh salmon, avocado, mayo & toasted sesame seeds in a nori rice cone. 164 kcal