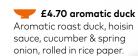

new £4.70 tuna mayo

Poached yellowfin tuna with

garlic mayo, rolled in chives.

cucumber, red onion &

classic dish with a

🕶 £4.70 dvnamite (

Salmon, chilli oil & avocado.

YO! twist! 127 kcal