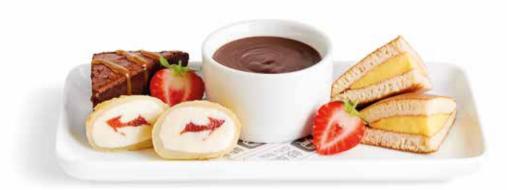

### desserts

dessert platter 605 kcal £8.90 ♥

### new £3.20 chocolate pot 🕲 A delicious chocolate pot

with a hint of miso & vanilla. 246 kcal

( mild (( medium ((( hot

### £4.70 strawberry cheesecake mochi 🗨 Bites of creamy strawberry

cheesecake, in a thin sweet rice casina.

🛖 £4.70 chocolate mochi 🛭 Chocolate truffle ganache in a light mochi rice casing. A must try! 236 kcal

£4.20 fresh fruit plate 🕲 A refreshing mix of grapes, watermelon, pineapple & strawberries. 61 kcal

🛖 £4.20 dorayaki pancake 🛭 a light custard centre, served with a tangy aspberry coulis. 130 kcal

Please speak to a team member who can help you. For a full allergen guide & nutritional information, please visit **yosushi.com/nutrition**. We handle several allergens in our kitchen & cannot guarantee our dishes are allergen free