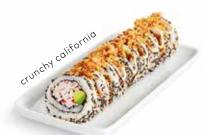

## new sushi sharers

roll platters 9 pieces of your favourite roll. Great to share! Choose from

yasai 🛭 510 kcal £8.40 chicken avocado 656 kcal £9.90 crunchy california 693 kcal £9.90 spicy chicken katsu (( 423 kcal £9.90 kickin' salmon (( 615 kcal