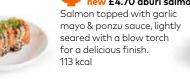

new £4.70 aburi salmon Salmon topped with garlic mayo & ponzu sauce, lightly seared with a blow torch for a delicious finish

onkatsu sauce. 121 kcal