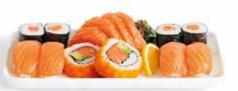

### if you are new to YO!

We recommend choosing 4-5 dishes each

£2.50

£5.20

# £5.70

exclusive selfridges specials menu available