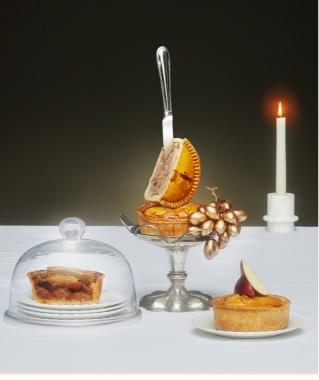

# CHRISTMAS SPECIALITY PORK PIES

A festive flavour sensation, these award-winning pork pies (apricot and cranberry, turkey and caramelised red onion, and game and poultry) are the ideal seasonal addition to your buffet.

£55

| Includes:                                                   | Includes:                                                                                    |
|-------------------------------------------------------------|----------------------------------------------------------------------------------------------|
| FRESH                                                       | FRESH                                                                                        |
| Pork, Orange and Whisky Sausage Roll Wreath<br>Approx. 800g | Small Game and Poultry Pork Pie 450g                                                         |
| Pork, Apple and Sage Sausage Roll Wreaths<br>Approx. 800g   | Turkey and Caramelised Red Onion<br>Huntsman Pie 450g<br>Apricot and Cranberry Pork Pie 450g |

# THE TOPPING PIE COMPANY GAME & POULTRY PORK PIE

The star of your festive buffet, this huge game and poultry pie will take centre stage on your table. It's a great addition to your Christmas evening or Boxing Day offering.

£75

Includes:

FRESH

Game and Poultry Pork Pie 2.2kg

83