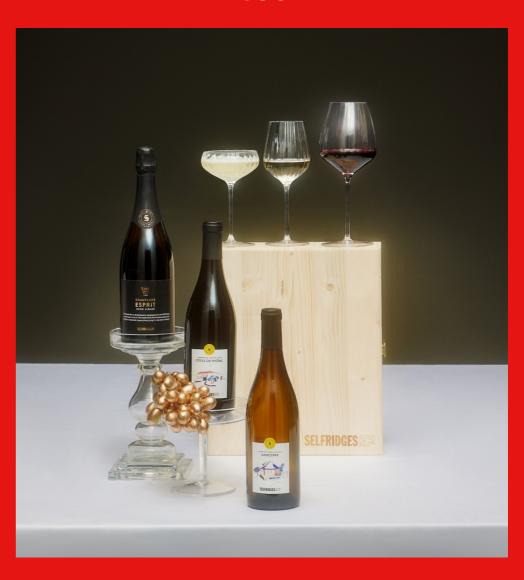

## **CHAMPAGNE 8 CHOCOLATES GIFT BOX**

Mark the special moments with brut champagne and handmade marc de Champagne chocolate truffles.

£70

| Includes:                                                           | Includes:                                                              |
|---------------------------------------------------------------------|------------------------------------------------------------------------|
| WINE                                                                | WINE                                                                   |
| Selfridges Selection Prosecco 750ml                                 | Selfridges Selection Esprit Brut NV<br>Champagne 750ml                 |
| CONFECTIONERY                                                       | CONFECTIONERY                                                          |
| Selfridges Selection Milk Chocolate Salted<br>Caramel Truffles 105g | Selfridges Selection Milk Chocolate Marc de<br>Champagne Truffles 105g |
| OTHER                                                               | OTHER                                                                  |
| Medium Gift Box                                                     | Medium Gift Box                                                        |