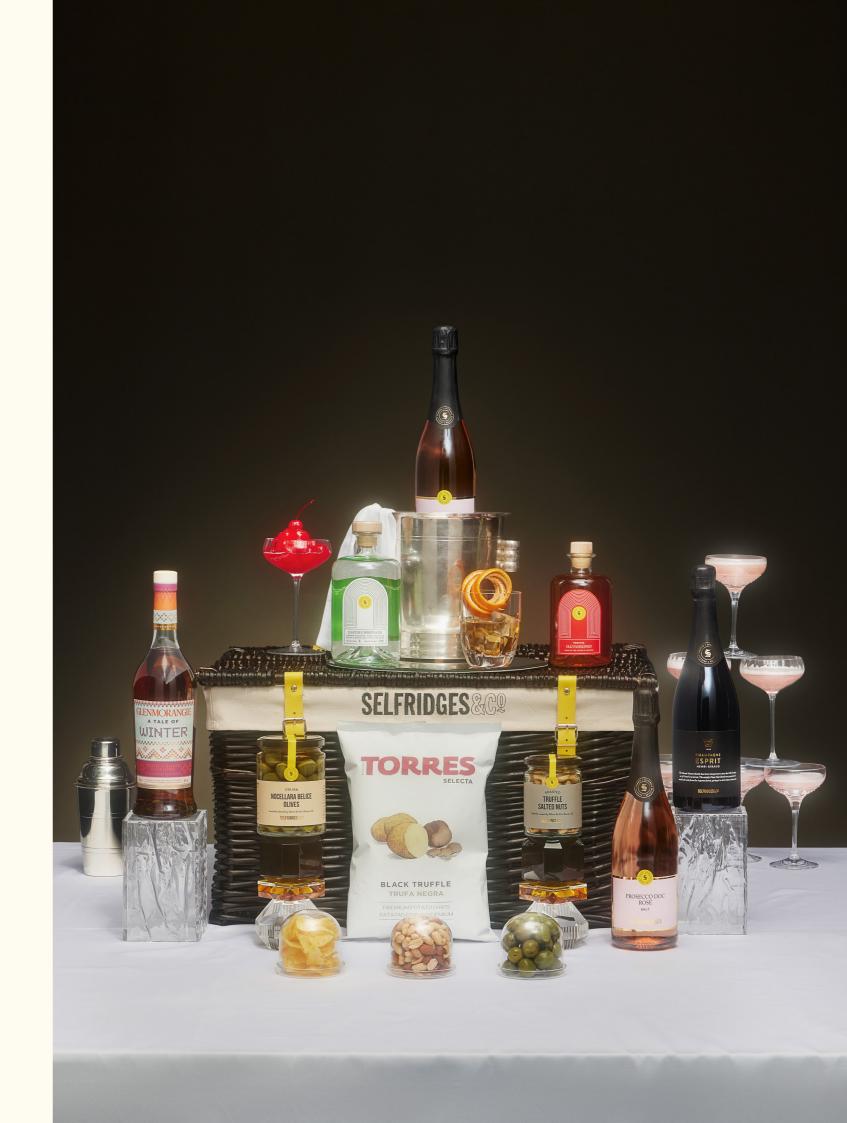

# THE PARTY GIFT BOX

Get the party started (and keep it going) with this selection of drinks. From rosé prosecco to champagne, gin, a bottle of Old Fashioned and Glenmorangie's limited-edition winter-spiced whisky and plenty of snacks to tuck into, this hamper is for those who are looking to make the most of the festivities.

### WINES AND SPIRITS

Selfridges Selection Brut Champagne 700ml

Selfridges Selection Prosecco Rosé 700ml x2

Selfridges Selection Earthly Spirits Gin 700ml

Selfridges Selection Festive Old Fashioned Pre-Mixed Cocktail 500ml

Glenmorangie A Tale Of Winter 750ml

### GROCERY

Selfridges Selection Salted Truffle Roasted Nuts 150g

Torres Black Truffle Crisps 125g

Selfridges Selection Italian Nocellara Belice Olives 510g