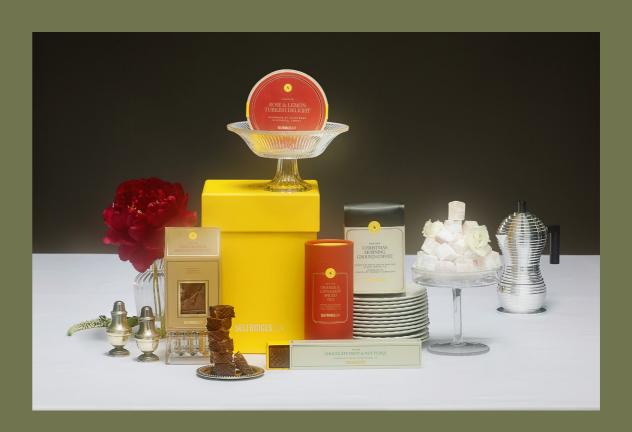

# CHRISTMAS TREATS GIFT BOX

Send your season's greetings – gourmet style – with this collection of Christmas treats. Including tea, biscuits, Turkish delight and coffee – this beautifully wrapped gift box holds something for everyone to enjoy.

£60

### Includes:

### HOT DRINKS

Selfridges Selection Festive Christmas Morning Ground Coffee 250g Selfridges Selection Christmas Spiced Tea 37.5g

### GROCERY

Chocolate Orange Cantucci 180g

### CONFECTIONERY

Selfridges Selection Festive Rose and Lemon Turkish Delight 250g

Selfridges Selection Vegan Chocolate Fruit and Nut Fudge 200g

### OTHER

Small Gift Box