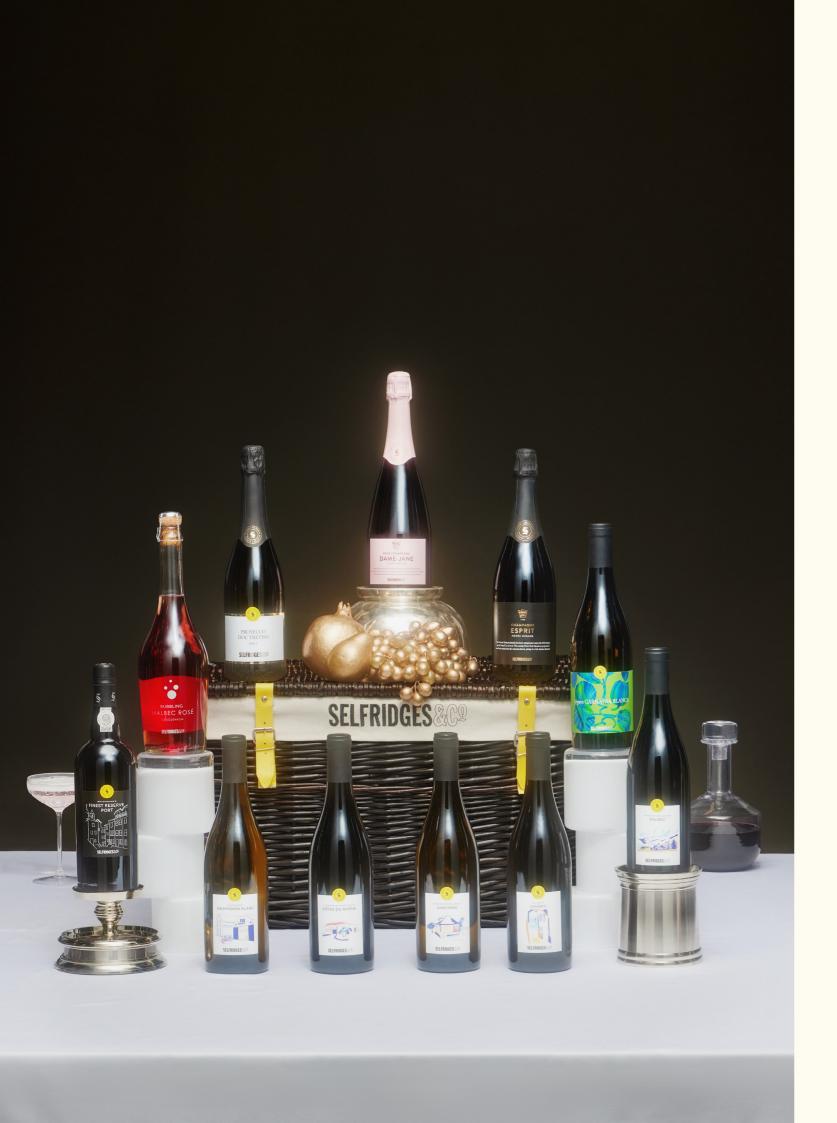

# THE ULTIMATE WINE HAMPER

Specially selected by our experts, enjoy the very best of Selfridges Selection wines. This hamper has all your festive tipples covered, from champagne for toasting to a huge selection of red and white wine to pair with lunch or dinner. We'll say cheers to that!

£250

### SELFRIDGES SELECTION

### WINE

Brut Champagne 750ml

Sancerre 750ml

Prosecco 750ml

Sauvignon Blanc 750ml

Côtes du Rhône 750ml

Chianti 750ml

Dame-Jane NV Rosé Champagne 750ml

Malbec 750ml

Sparkling Malbec 750ml

Vegan Organic White Wine 750ml

Whytingham's Finest Reserve Port 750ml

### OTHER