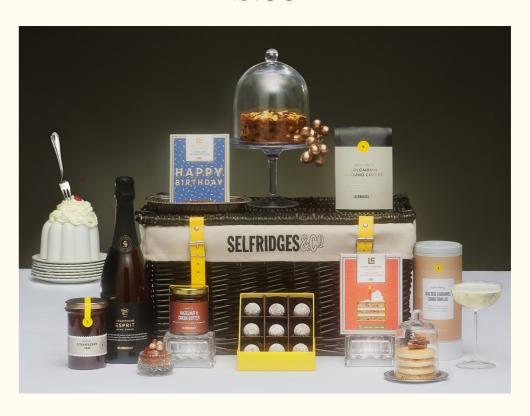

# THE CONGRATULATIONS HAMPER

Mark their success with this celebratory hamper. Containing everything they need to party, from prosecco to decadent strawberry and champagne jam, truffle nuts and a selection of chocolate – there's nothing better than sharing in the joy, right?

£100

Includes:

WINE

Selfridges Selection Prosecco 750ml

CONFECTIONERY

Love Cocoa Congratulations Chocolate Bar 75g

Selfridges Selection Milk Chocolate Enrobed Sea Salt Caramels 150g

Selfridges Selection 16-Piece Chocolate Selection Box 200g

GPOCED

Selfridges Selection Salted Truffle Roasted Nuts 150g

Selfridges Selection Strawberry and Champagne Jam 340g

Selfridges Selection British Heather Honey 227g

Selfridges Selection All-Butter Shortbread Tin 250g

OTHER