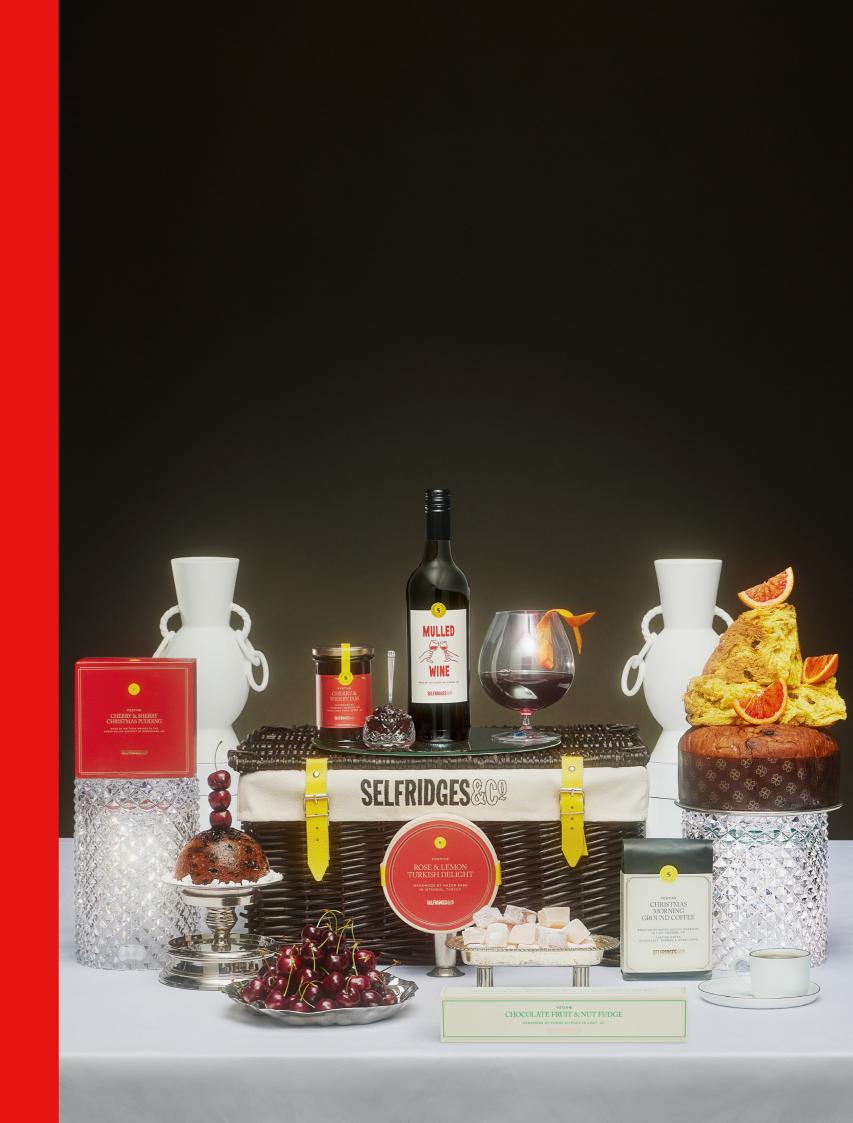

# THE VEGAN CHRISTMAS HAMPER

We wish you a very vegan Christmas! With treats you can't get anywhere else – from panettone, Christmas pudding, fudge, jam, mulled wine and more – this planet-friendly festive gift will knock your (or their) festive socks off.

£125

### Includes:

**SELFRIDGES SELECTION** 

WINE

Festive Mulled Wine 750ml

**GROCERY** 

Vegan Panettone 750g

Cherry and Sherry Jam 340g

Cherry and Sherry Christmas Pudding 450g

HOT DRINKS

Festive Christmas Morning Ground Coffee 250g

CONFECTIONERY

Vegan Chocolate Fruit and Nut Fudge 200g

Festive Rose and Lemon Turkish Delight 250g

OTHER