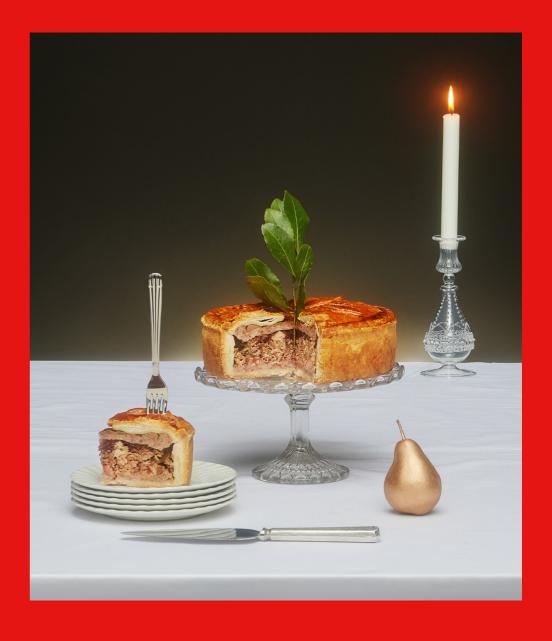

# THE TOPPING PIE COMPANY GAME & POULTRY PORK PIE

The star of your festive buffet, this huge game and poultry pie will take centre stage on your table. It's a great addition to your Christmas evening or Boxing Day offering.

£75

Includes:

FRESH

Game and Poultry Pork Pie 2.2kg

83