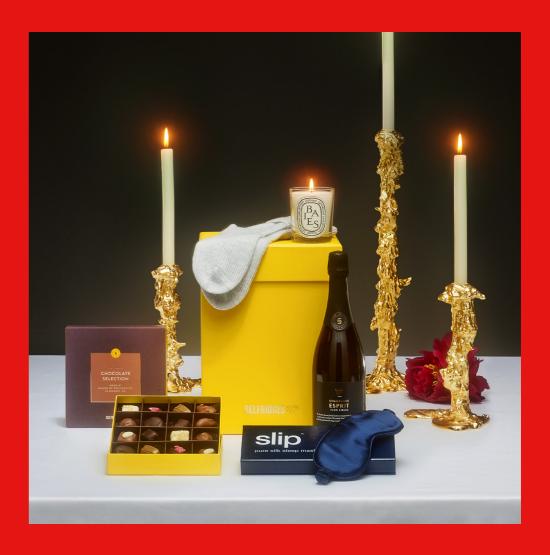

## PAMPER & RELAX GIFT BOX

Ensure a well-deserved break with everything needed for a pamper-filled evening at home, including a bottle of brut champagne, a box of chocolates and a trio of cosy delights – cashmere socks, a silk face mask and diptyque's iconic Baies candle. Heavenly!

£185

12

### Includes:

### WINE

Selfridges Selection Brut Champagne 750ml

### CONFECTIONERY

Selfridges Selection Chocolate Selection Box 200g

### **OTHER**

Diptyque Baies Scented Candle 190g

**Johnstons Cashmere Socks** 

Slip Slipsilk™ Sleep Mask Eye Mask

Medium Gift Box