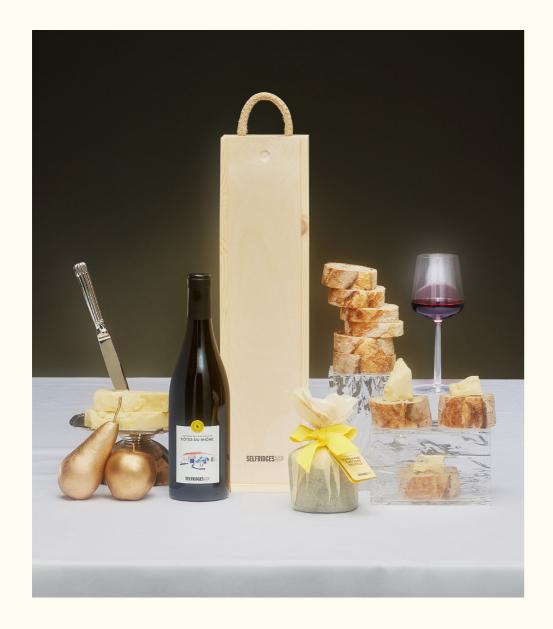

## **CHEDDAR & WINE GIFT BOX**

Specially paired by our cheese and wine experts, this cheddar complements the fruity and spicy côtes du Rhône perfectly. Dig in and enjoy the flavour sensation!

£40

70

Includes:

WINE

Selfridges Selection Côtes du Rhône 750ml

**FRESH** 

Selfridges Selection Cheddar Truckle 400g

OTHER

Tall Wooden Cheese Box