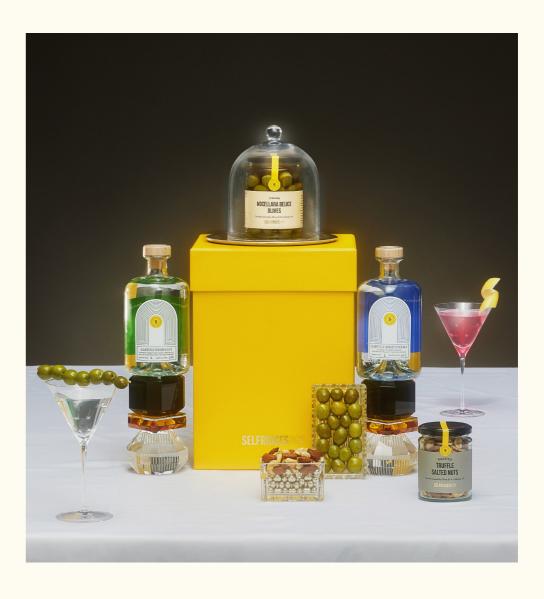

## **COCKTAIL HOUR GIFT BOX**

The perfect way to start (or end) the evening, this gift box is packed with all you need for a cocktail celebration. With a bottle each of our very own gin and vodka, plus truffle nuts and Nocellara olives to accompany your favourite cocktail, it will keep the party going into the early hours.

### SPIRITS

Selfridges Selection Earthly Spirits Gin 700ml

Selfridges Selection Earthly Spirits Vodka 700ml

### **GROCERY**

Selfridges Selection Italian Nocellara Belice Olives 510g

Selfridges Selection Salted Truffle Roasted Nuts 150g