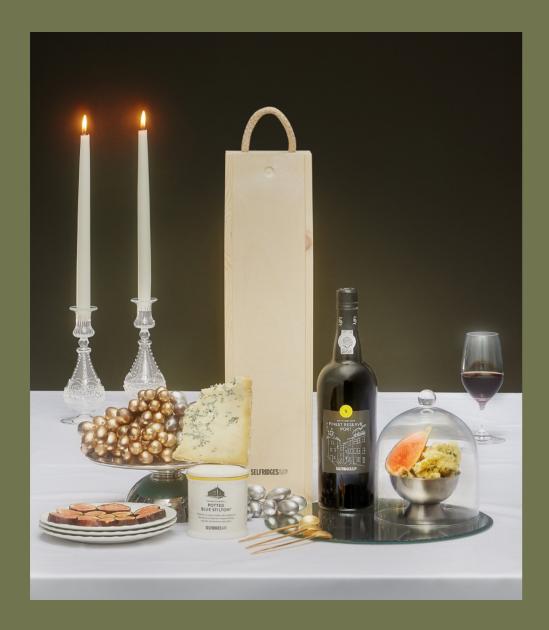

## **CHEESE & WINE HAMPER**

The finest combo, chosen by our experts, this hamper is bursting with all the cheesy goodness you need to complete your meal. From a selection of British cheeses to chutneys, a wooden cheese board and a wine pairing, it wouldn't be Christmas without the cheese course!

£150

Includes:

SELFRIDGES SELECTION

WINE

Chianti 750ml

FRESH

Cheddar Truckle 400g

Potted Blue Stilton Cheese 200g

Wigmore 180g

Truffle Gloucester 220g

Cotswold Blue 140g

Baron Bigod Soft Cheese 250g

GROCERY

Scottish Savoury Oatcakes 150g

Boxing Day Chutney 210g

OTHER

Bamboo Cheese Board

Selfridges Small Cooler Bag