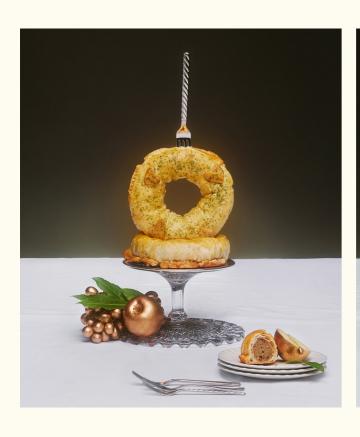

# GOURMET SAUSAGE ROLL WREATHS

The perfect festive centrepieces, these handmade sausage roll wreaths are great for sharing. Made using locally sourced ingredients, one is orange & whisky flavoured, while the other is classic apple and sage.

£45

# CHRISTMAS SPECIALITY PORK PIES

A festive flavour sensation, these award-winning pork pies (apricot and cranberry, turkey and caramelised red onion, and game and poultry) are the ideal seasonal addition to your buffet.

£55

| Includes:                                                   | Includes:                                                                                    |
|-------------------------------------------------------------|----------------------------------------------------------------------------------------------|
| FRESH                                                       | FRESH                                                                                        |
| Pork, Orange and Whisky Sausage Roll Wreath<br>Approx. 800g | Small Game and Poultry Pork Pie 450g                                                         |
| Pork, Apple and Sage Sausage Roll Wreaths<br>Approx. 800g   | Turkey and Caramelised Red Onion<br>Huntsman Pie 450g<br>Apricot and Cranberry Pork Pie 450g |