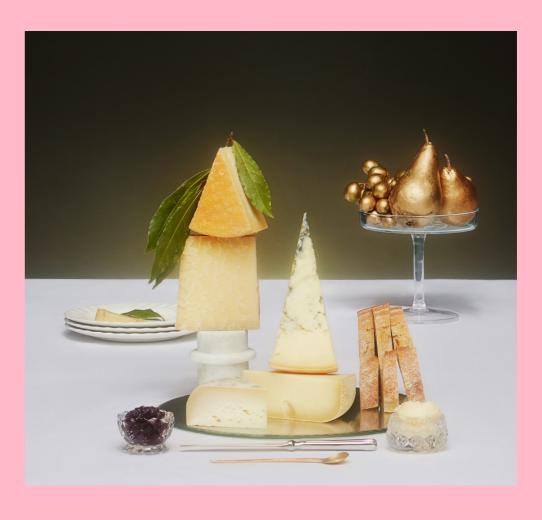

# BUYERS' SELECTION FRENCH CHEESE BOARD

Expertly selected by our cheese connoisseurs, this cheese board includes a nénuphar, a brun de noix, a rocher nantais, a secret du couvent bichonné, black fig jam and lightly salted butter – a selection that's guaranteed to please every cheese-lover out there.

£35

76

#### Includes:

#### **FRESH**

Nénuphar 230g Rocher Nantais 185g Brun de Noix 185g Secret du Couvent Bichonné 165g

Confiture Raphaël 20g

Beurre Rech 20g

## CAVE AGED FRENCH CHEESE BOARD

Add some French flair to your festivities with this selection of cave aged cheeses. Including a secret du couvent bichonné, a morbier bichonné, a comté, a chèvre fermier bichonné, an ossau iraty, a black cherry chutney and lightly salted butter, this cheese board makes for a decadent companion to any meal.

£40

77

#### FRESH

Secret du Couvent Bichonné 180g

Morbier Bichonné 160g

Comté 24 Mois 190g

Ossau Iraty 190g

Chèvre Fermier Bichonné 125g

Confiture Loreztia Cerise Noire 40g

Beurre Rech 20g