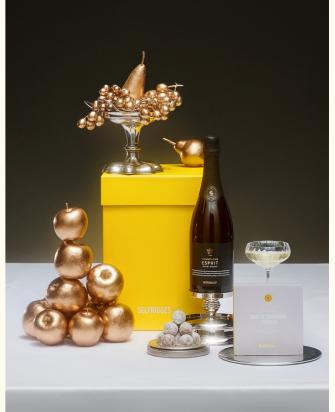

## **CHAMPAGNE 8 CHOCOLATES GIFT BOX**

Mark the special moments with brut champagne and handmade marc de Champagne chocolate truffles.

£70

| Includes:                                                           | Includes:                                                              |
|---------------------------------------------------------------------|------------------------------------------------------------------------|
| WINE                                                                | WINE                                                                   |
| Selfridges Selection Prosecco 750ml                                 | Selfridges Selection Esprit Brut NV<br>Champagne 750ml                 |
| CONFECTIONERY                                                       | CONFECTIONERY                                                          |
| Selfridges Selection Milk Chocolate Salted<br>Caramel Truffles 105g | Selfridges Selection Milk Chocolate Marc de<br>Champagne Truffles 105g |
| OTHER                                                               | OTHER                                                                  |
| Medium Gift Box                                                     | Medium Gift Box                                                        |