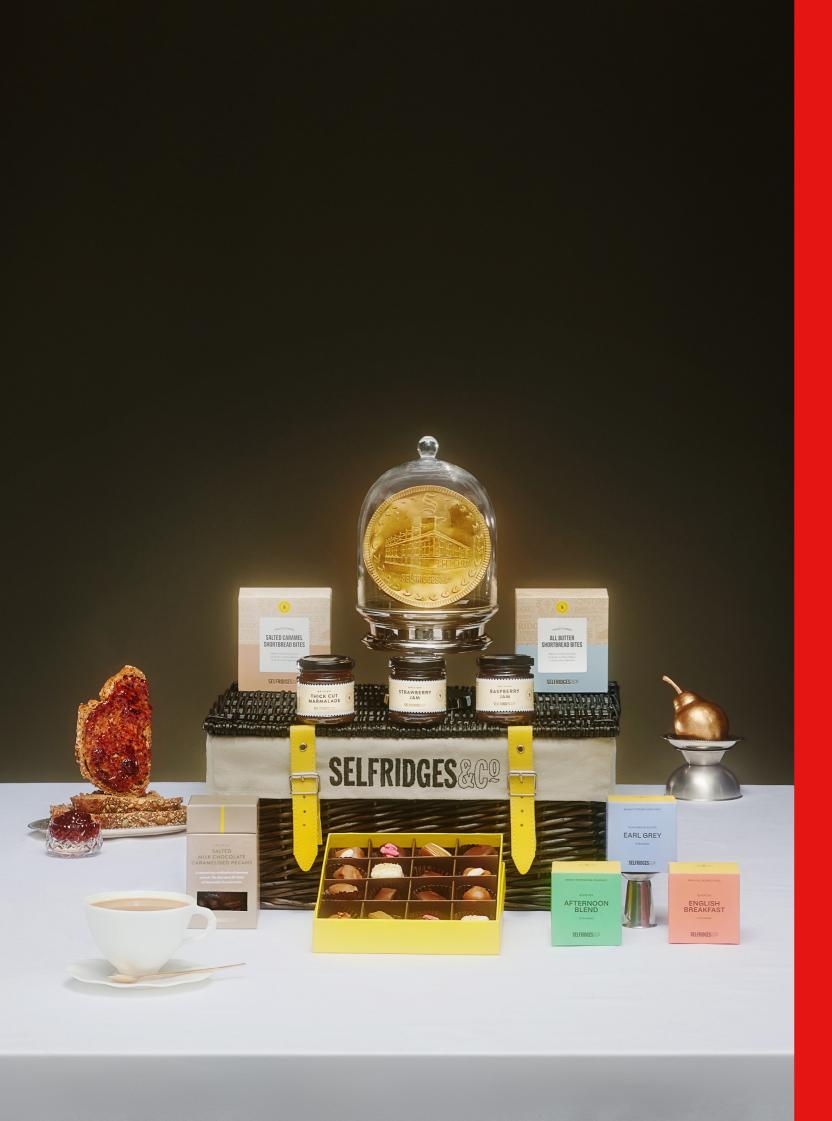

# THE ULTIMATE TREATS HAMPER

'Tis the season to indulge in a few festive favourites with this edit of Selfridges Selection delights. Boasting the likes of salted caramel mini bites, a trio of British preserves and a selection of teas, we all deserve a little treat, or three...

£100

### Includes:

### SELFRIDGES SELECTION

### CONFECTIONERY

16-Piece Chocolate Selection 200g

Salted Pecan Milk Chocolate 125g

Milk Chocolate Coin 90g

### HOT DRINKS

Traditional Tea Trio Mini Carton 55g

Mini Salted Caramel Shortbread 100g

Mini All Butter Shortbread 100g

Mini Preserve Trio 330g

### OTHER