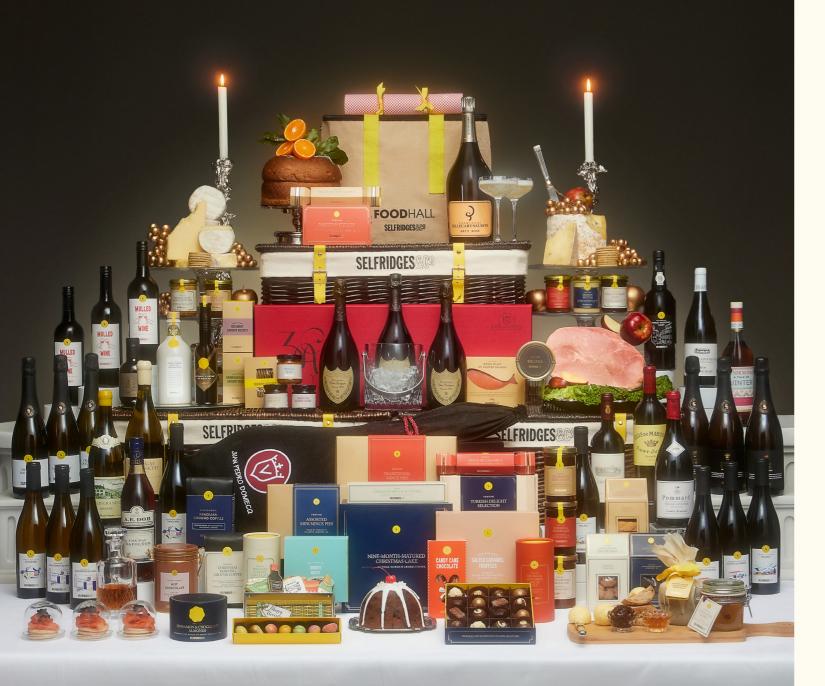

# THE SELFRIDGES HAMPERS GUIDE

2022

# SEASON'S FEASTINGS

Welcome to the ultimate festive feast:
The Selfridges Hampers Guide.
Each of our hampers and gift boxes
is packed with the ingredients you need
for a memorable celebration.

From Christmas classics to party starters and thoughtful treats – our experts have compiled the finest selections to get you in the mood for merrymaking and gift-giving.

So, gather loved ones together and make it a Christmas to remember with these extraordinary festive flavours and gifts.

Here's to Season's Feastings!