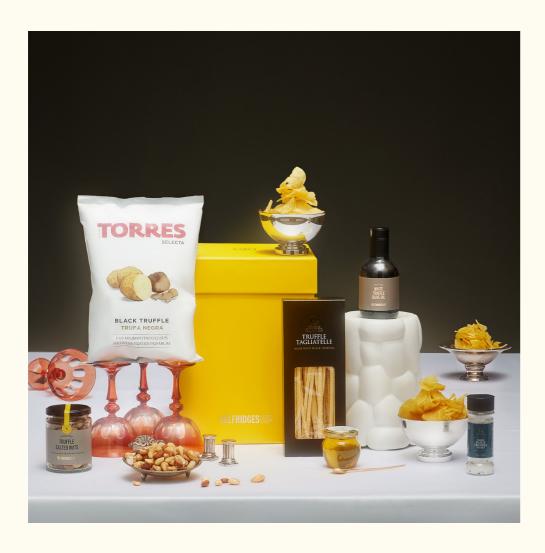

## THE TRUFFLE LOVER GIFT BOX

The key to every truffle fan's heart, this gift box is full of indulgent treats that will keep them content over the festive period. From crisps to pasta, honey, nuts and more – it's a truffle-filled feast!

£85

11

### Includes:

### **GROCERY**

Torres Black Truffle Crisps 125g

Selfridges Selection Truffle Nuts 150g

Truffle Hunter Flaked Black Truffle Sea Salt 65g

Truffle Hunter Italian Tagliatelle with Black Truffles 250g

Truffle Hunter White Truffle Honey 120g

Selfridges Selection White Truffle Olive Oil 250ml

### OTHER

Medium Gift Box