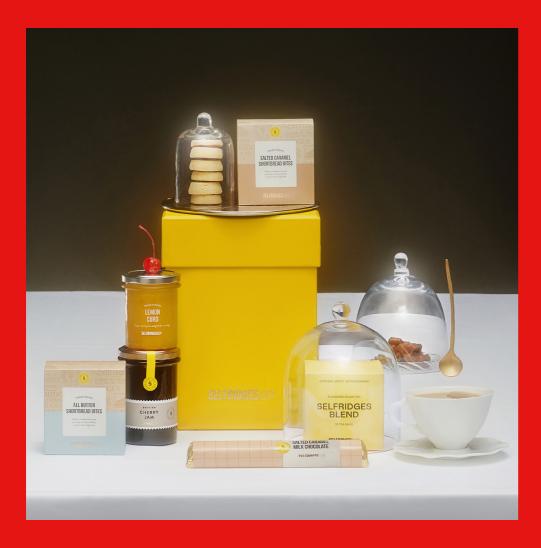

# AFTERNOON TEA GIFT BOX

Get stuck into some classic afternoon tea favourites from our Foodhall. with our exclusive Selfridges Blend tea and all the biscuits and jams needed to host the most stylish tea party.

£40

### Includes:

### **HOT DRINKS**

Selfridges Blend Teabags 50g

### **GROCERY**

Selfridges Selection Traditional Salted Caramel Shortbread Bites 100g

Selfridges Selection All-Butter Shortbread Bites 100g

Selfridges Selection Lemon Curd 205g

Selfridges Selection British Cherry Jam 340g

### CONFECTIONERY

Selfridges Selection British Salted Caramel Milk Chocolate Bar 85a

### OTHER

Small Gift Box