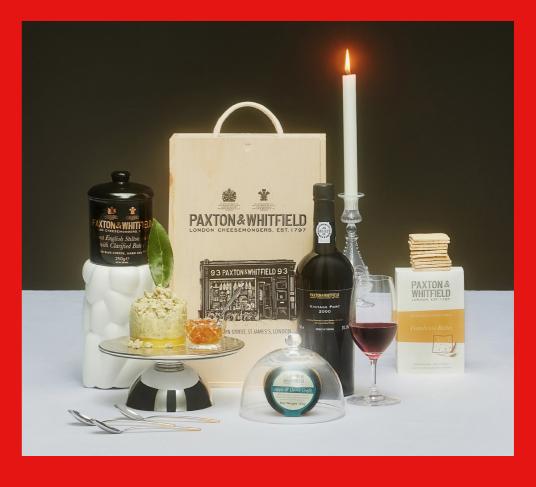

# PAXTON & WHITFIELD BABY STILTON

A classic addition to your festive feast, this marvellous stilton weighs a whopping two kilograms and comes in a beautifully presented wooden box. The perfect sharing cheese or ideal for working your own way through over the festive period.

£45

78

**FRESH** 

Paxton and Whitfield Baby Stilton

# VINTAGE STILTON & PORT GIFT BOX

The ultimate flavour combo, this creamy stilton is accompanied by a vintage port (from 2000, no less), plus crackers and quince to really round out the flavours. Presented in a wooden box, it makes a lovely gift for the cheese and port lover in your life.

£100

79

#### Includes:

WINE

Paxton & Whitfield Vintage Port

**FRESH** 

Paxton & Whitfield Stilton Jar

**GROCERY** 

Paxton & Whitfield Quince and Apple Confit

Paxton & Whitfield Cornish Buttermilk Biscuits

OTHER

Wooden Box