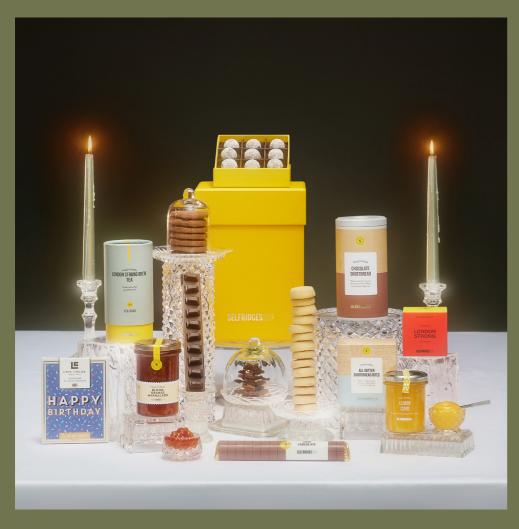

# AFTERNOON TEA GIFT BOX

Get stuck into some classic afternoon tea favourites from our Foodhall. with our exclusive Selfridges Blend tea and all the biscuits and jams needed to host the most stylish tea party.

£40

### Includes:

### **HOT DRINKS**

Selfridges Blend Teabags 50g

### **GROCERY**

Selfridges Selection Traditional Salted Caramel Shortbread Bites 100g

Selfridges Selection All-Butter Shortbread Bites 100g

Selfridges Selection Lemon Curd 205g

Selfridges Selection British Cherry Jam 340g

### CONFECTIONERY

Selfridges Selection British Salted Caramel Milk Chocolate Bar 85a

### OTHER

Small Gift Box