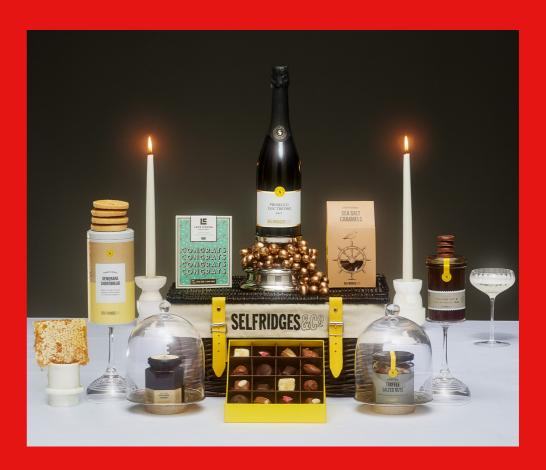

# THE CONGRATULATIONS HAMPER

Mark their success with this celebratory hamper. Containing everything they need to party, from prosecco to decadent strawberry and champagne jam, truffle nuts and a selection of chocolate – there's nothing better than sharing in the joy, right?

£100

Includes:

WINE

Selfridges Selection Prosecco 750ml

CONFECTIONERY

Love Cocoa Congratulations Chocolate Bar 75g

Selfridges Selection Milk Chocolate Enrobed Sea Salt Caramels 150g

Selfridges Selection 16-Piece Chocolate Selection Box 200g

GPOCED

Selfridges Selection Salted Truffle Roasted Nuts 150g

Selfridges Selection Strawberry and Champagne Jam 340g

Selfridges Selection British Heather Honey 227g

Selfridges Selection All-Butter Shortbread Tin 250g

OTHER