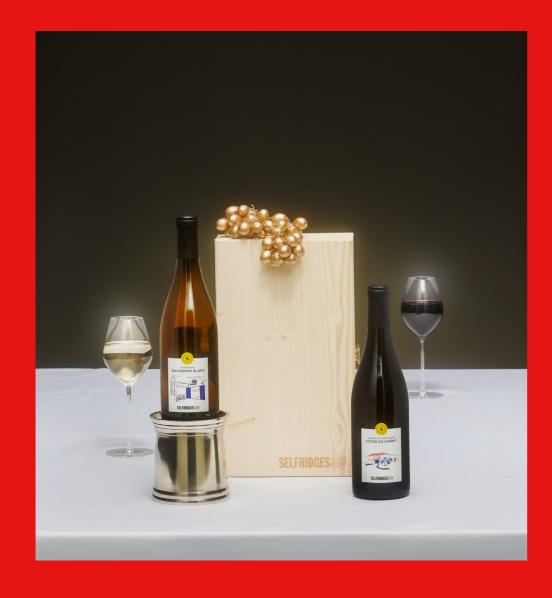

# RED & WHITE GIFT BOX

For the wine buffs, this gift box contains a bottle of fruity and spicy côtes du Rhône from France and a crisp sauvignon blanc from New Zealand - the perfect pairing for a wine-tasting evening.

£45

59

### Includes:

### WINE

Selfridges Selection Côtes du Rhône 750ml

Selfridges Selection Framingham Sauvignon Blanc 750ml

### OTHER

Two-Bottle Wooden Box