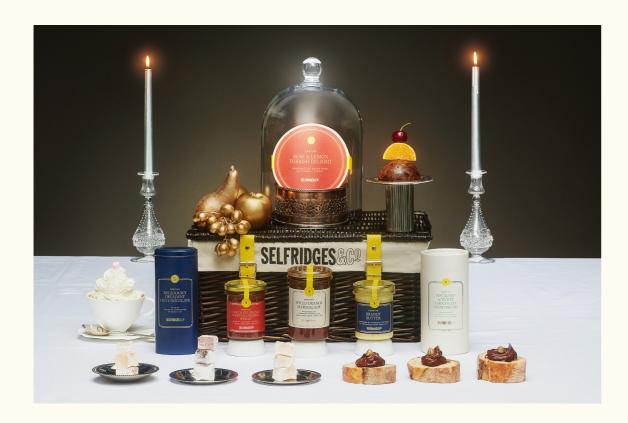

# CHRISTMAS TREATS GIFT BOX

Send your season's greetings – gourmet style – with this collection of Christmas treats. Including tea, biscuits, Turkish delight and coffee – this beautifully wrapped gift box holds something for everyone to enjoy.

£60

### HOT DRINKS

Selfridges Selection Festive Christmas Morning Ground Coffee 250g Selfridges Selection Christmas Spiced Tea 37.5g

### GROCERY

Chocolate Orange Cantucci 180g

### CONFECTIONERY

Selfridges Selection Festive Rose and Lemon Turkish Delight 250g

Selfridges Selection Vegan Chocolate Fruit and Nut Fudge 200g

### OTHER

Small Gift Box