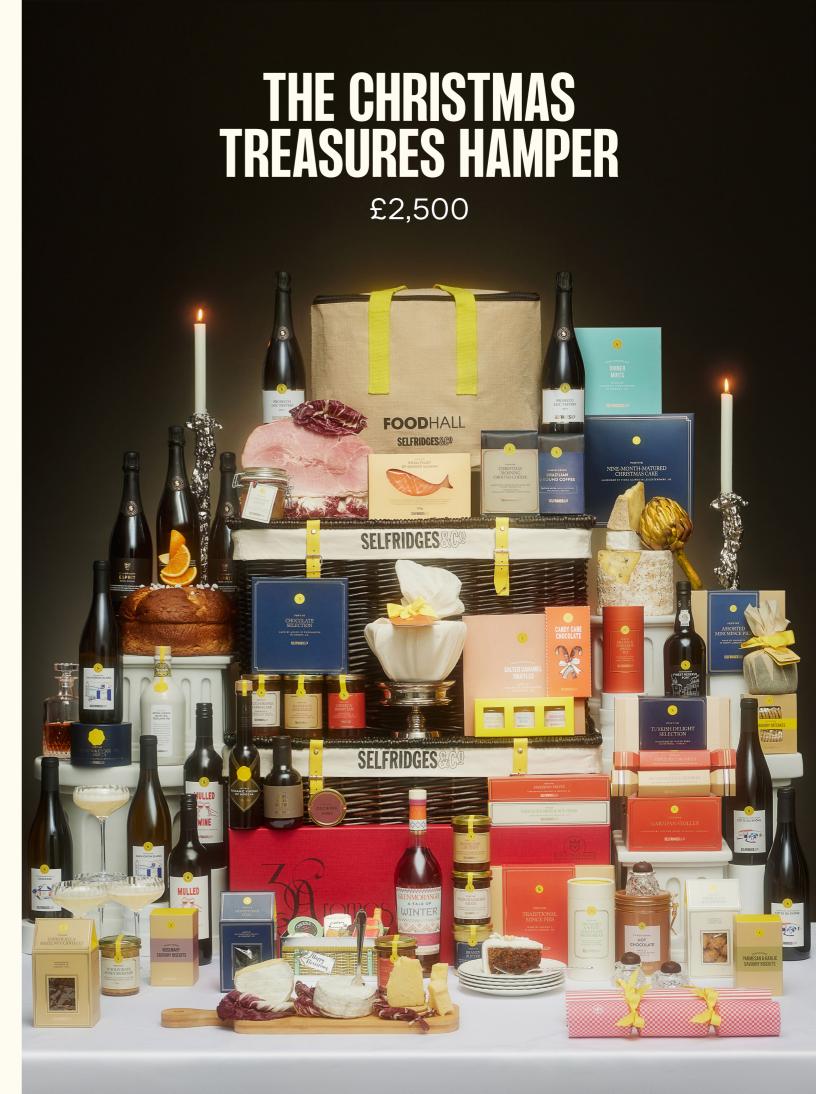

# THE CHRISTMAS CELEBRATION HAMPER

We've picked the finest celebration-worthy collection for these decadent hampers (yes, you get two wicker baskets!). From crowd-pleasing panettone and pandoro to a large Christmas pudding and Italian biscuits to share (and lots more) – all that's left is to get the party started!

£500

| Includes:                                                        |                                                                   |
|------------------------------------------------------------------|-------------------------------------------------------------------|
| SELFRIDGES SELECTION                                             |                                                                   |
| CONFECTIONERY                                                    | Wild Cranberry Sauce with Port 210g                               |
| Giant Chocolate Bar 1kg                                          | Festive Wholegrain Honey Mustard 200g                             |
| Reindeer Treats 50g                                              | Christmas Biscuit Selection Tin 600g                              |
| Christmas Pudding Chocolate Bar 80g                              | Italian Orange Amaretti 180g                                      |
| Festive Candy Cane Chocolate Bar 80g                             | Santa's Gingerbread Cookies 150g                                  |
| Festive Turkish Delight Selection 250g                           | Pigs in Blankets Nuts 150g                                        |
| Festive Cinnamon and Chocolate Almonds 325g                      | Vanilla and Cinnamon Nuts 150g                                    |
| Festive Chocolate Box 185g                                       | Italian Traditional Pandoro 1kg                                   |
| Mince Pie Caramels 150g                                          | Honey with Cinnamon 240g                                          |
| Pecan Salted Caramels 50g                                        | German Marzipan Stollen 500g                                      |
| Vegan Chocolate Fruit and Nut<br>Fudge 200g                      | Festive Pistachio and White Chocolate<br>Shortbread Biscuits 150g |
| GROCERY                                                          | HOT DRINKS                                                        |
| Festive Christmas Plum Pudding with a Brandy Caramel Centre 800g | Festive Deliciously Decadent Hot<br>Chocolate 175g                |
| Festive Marzipan 75g                                             | Festive Christmas Morning Ground Coffee 250g                      |
| Italian Chocolate and Orange Panettone 1kg                       | Christmas Spiced Tea 37.5g                                        |
| Cherry and Sherry Jam 340g                                       | OTHER                                                             |
| Spiced Orange Marmalade 350g                                     | 6 Selfridges Christmas Crackers                                   |
| Christmas Mincemeat 340g                                         | 23" Wicker Hamper                                                 |
| Festive Brandy Butter 210g                                       | 18" Wicker Hamper                                                 |
| Boxing Day Chutney 210g                                          |                                                                   |