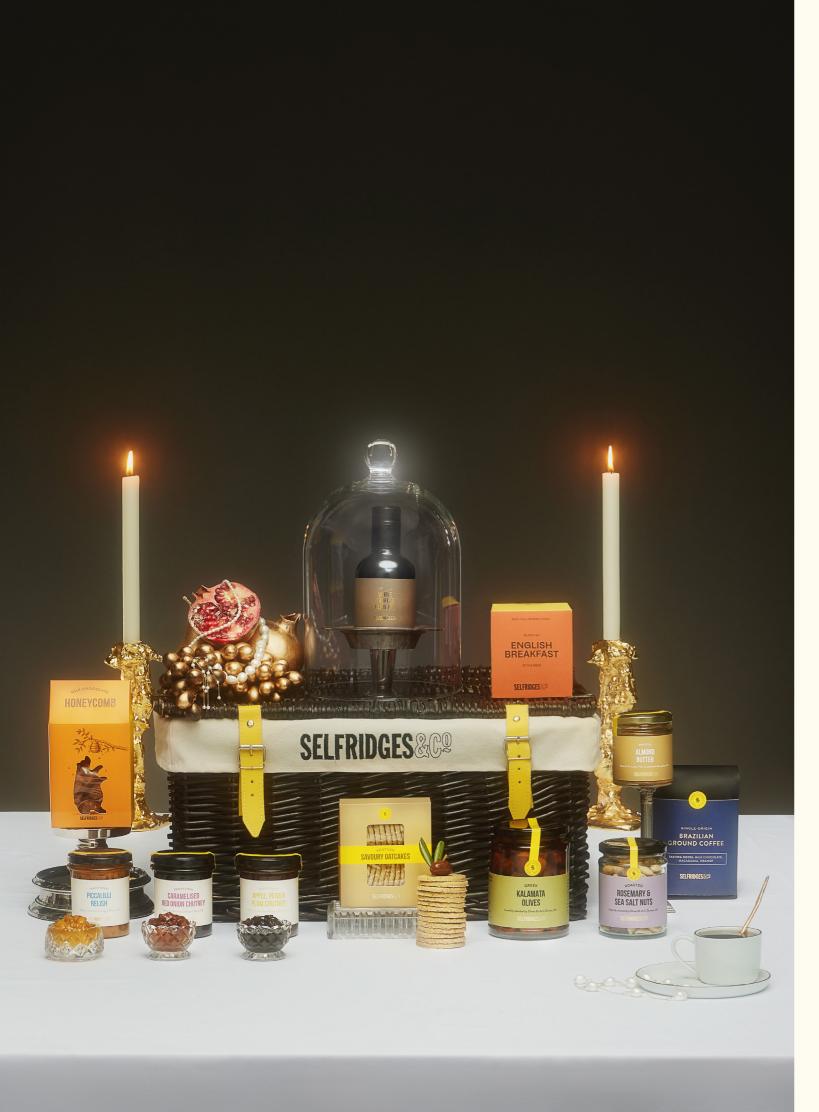

## THE ULTIMATE PANTRY HAMPER

A well-stocked kitchen is guaranteed with this hamper full of foodie treasures. From our Scottish savoury oatcakes to almond butter and truffle oil, and an assortment of chutneys and relishes – explore our Foodhall's finest groceries, all in one place (aka a beautifully woven wicker basket).

£125

### **GROCERY**

Piccalilli 210g

Red Onion Marmalade 220g

Apple, Pear and Plum Chutney 220g

Scottish Savoury Oatcakes 200g

Artisan White Truffle Oil 250ml

Almond Nut Butter 170g

Rosemary Nuts 150g

### HOT DRINKS

English Breakfast Teabags 60g

Brazilian Fazenda Cachoeira Ground Coffee 250g

### CONFECTIONERY

Milk Chocolate Coated Honeycomb 150g