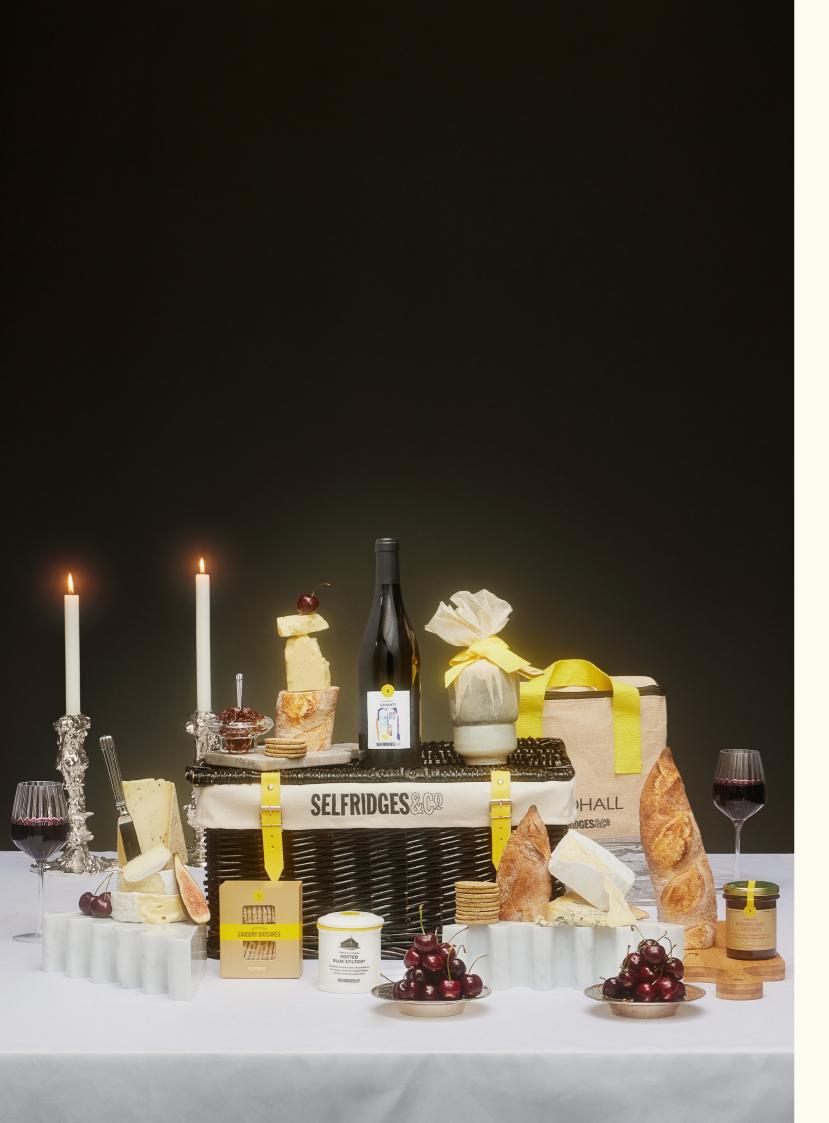

## THE CHRISTMAS TIDINGS HAMPER

Spread some festive cheer with this collection of party starters. Filled to the brim with food and drink to share, including two kilograms of stilton, a big panettone, sweet treats galore, plus two bottles of champagne and nine bottles of wine – make a statement with this gift.

£750

| WINE                                        | Christmas Mincemeat 340g                     |
|---------------------------------------------|----------------------------------------------|
| Brut Champagne 750ml x2                     | Wild Cranberry Sauce with Port 210g          |
| Prosecco 750ml x2                           | Festive Wholegrain Honey Mustard 200g        |
| Chianti 750ml x2                            | Boxing Day Chutney 210g                      |
| Whytingham's Finest Reserve Port 750ml      | German Marzipan Stollen 500g                 |
| Sancerre 750ml x2                           | Chocolate and Hazelnut Cantucci 180g         |
| Festive Mulled Wine 750ml                   | Festive Large Mince Pies 300g                |
| Côtes du Rhône 750ml                        | Festive Assorted Mini Mince Pies 210g        |
| CONFECTIONERY                               | Six-Month-Matured Iced Christmas Cake 555g   |
| Mince Pie Caramels 150g                     | Parmesan and Garlic Savoury Biscuits 150g    |
| Candy Cane Chocolate Bar 80g                | HOT DRINKS                                   |
| Coal Honeycomb 150g                         | Festive Christmas Morning Ground Coffee 250g |
| Festive Chocolate Box 185g                  | Traditional Milk Hot Chocolate 250g          |
| Festive Turkish Delight Selection 250g      | FRESH                                        |
| Festive Cinnamon and Chocolate Almonds 325g | Smoked Scottish Salmon 200g                  |
|                                             |                                              |

Includes:

**SELFRIDGES SELECTION** 

Festive Marzipan 75g

Selection Box 325g Dinner Mints 125g

Caramel Centre 800g

**GROCERY** 

Spread 340g

Pecan Salted Caramels 50g

25-Piece Salted Caramel Chocolate

Italian Traditional Panettone 1kg Cherry and Sherry Jam 340g

Spiced Orange Marmalade 350g

Chocolate Orange and Salted Caramel

Festive Brandy Butter 210g

Festive Christmas Plum Pudding with a Brandy

Wigmore 180g Truffle Gloucester 220g

Cotswold Blue 140g

Baby Stilton 2kg

Wiltshire Ham 2.5kg

Cheddar Truckle 400g

Baron Bigod Soft Cheese 250g

OTHER

Cheese Board
Selfridges Large Cooler Bag
27" Wicker Hamper