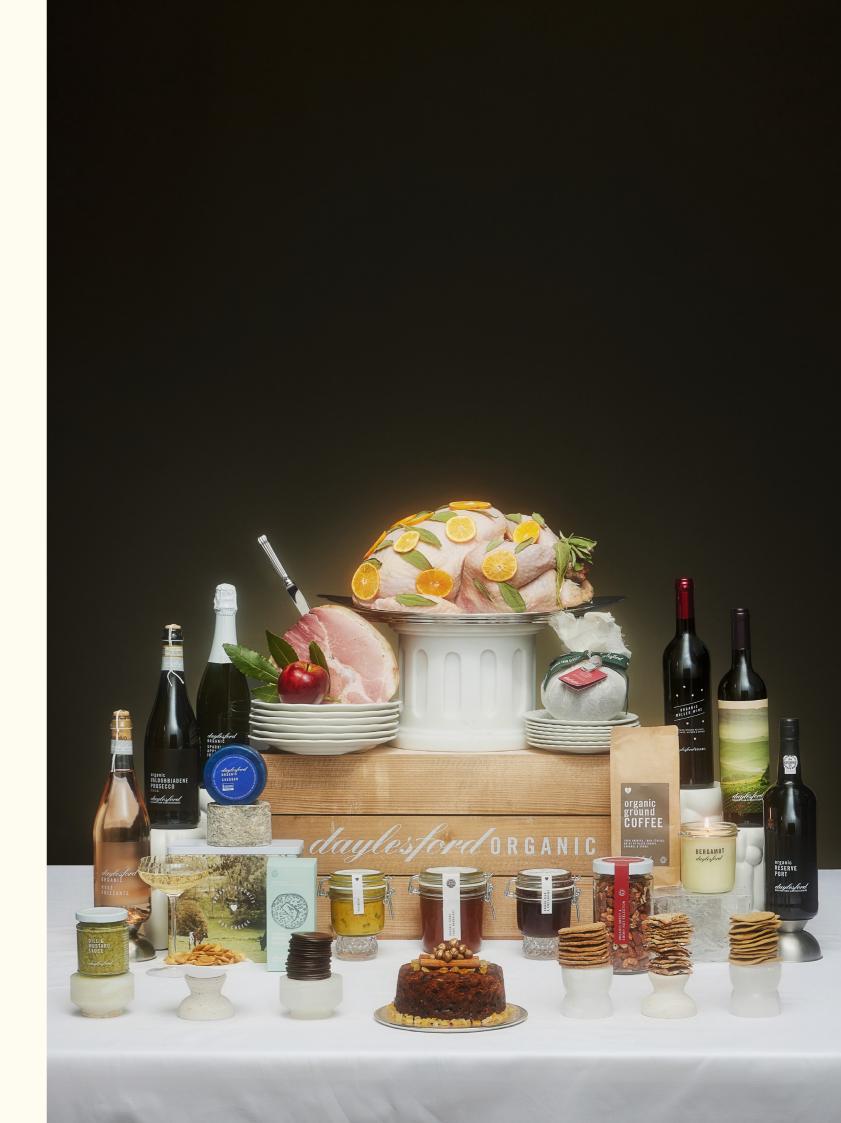

# DAYLESFORD ORGANIC THE ULTIMATE ORGANIC CHRISTMAS HAMPER

Filled with delicious organic produce from Daylesford, this hamper boasts all you need for the perfect Christmas Day. From the turkey to the condiments, Christmas cake and booze – you'll find everything for the ultimate planet-friendly celebration, right here

£600

### Includes:

| WINE                              | Christmas Pudding 900g               |
|-----------------------------------|--------------------------------------|
| Daylesford Rosso Doc 750ml        | Chocolate Mint Thins 200g            |
| Prosecco Frizz 50ml               | Savoury Biscuit Selection Tin 960g   |
| Frizzante Rosé 750ml              | Oatcakes 120g                        |
| Organic Port 700ml                | Sweet and Smoky Nut Selection 320g   |
| Mulled Wine 750ml                 | Piccalilli Kilner 180g               |
| FRESH                             | Dill & Mustard Sauce 170g            |
| Organic Turkey Fixed Weight 6kg   | DRINKS                               |
| Cheddar Wedge 250g                | Sparkling Apple Juice 750ml          |
| Gloucestershire Ham Joint 2kg     | Coffee Ground 250g                   |
| Bledington Blue Wedge 350g        | OTHER                                |
| GROCERY                           | Bergamot Garden Candle 52 Hours 195g |
| Plum and Port Chutney 200g        | Navy Cool Bag                        |
| Fruit Marmalade Large Kilner 320g | Large Wooden Crate                   |
| Organic Christmas Cake 800g       |                                      |