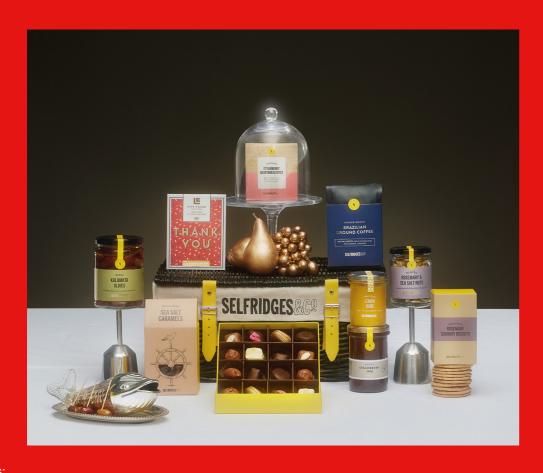

### THE THANK YOU HAMPER

Say thank you in the most heartfelt way. Carefully curated to bring joy, this hamper includes everything from rich Brazilian coffee to juicy kalamata olives and strawberry shortbread bites.

£100

#### Includes:

#### CONFECTIONERY

Love Cocoa Thank You Chocolate Bar 75g

Selfridges Selection Milk Chocolate Enrobed Sea Salt Caramels 150g

Selfridges Selection 16-Piece Chocolate Selection Box 200g

#### **GROCERY**

Selfridges Selection Scottish Strawberry Shortbread Bites 100g

Selfridges Selection British Strawberry Jam 340g

Selfridges Selection Lemon Curd 205g

Selfridges Selection Rosemary and Sea Salt Roasted Nuts 150g

Selfridges Selection Greek Kalamata Olives 485g

Selfridges Selection Rosemary Savoury Biscuits 150g

#### **HOT DRINKS**

Selfridges Selection Brazilian Daterra Ground Coffee 250g

#### OTHER

16" Wicker Hamper