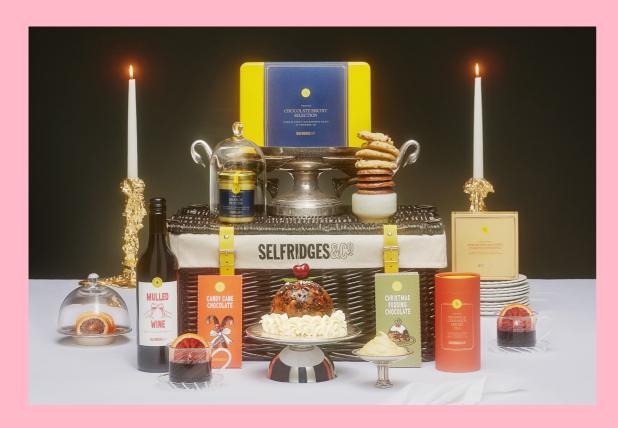

ites with this edit of Selfridges Selection delights. Boasting the likes of salted caramel mini bites, a trio of British preserves and a selection of teas, we all deserve a little treat, or three...

£100

### Includes:

### SELFRIDGES SELECTION

### CONFECTIONERY

16-Piece Chocolate Selection 200g

Salted Pecan Milk Chocolate 125g

Milk Chocolate Coin 90g

### HOT DRINKS

Traditional Tea Trio Mini Carton 55g

Mini Salted Caramel Shortbread 100g

Mini All Butter Shortbread 100g

Mini Preserve Trio 330g

### OTHER

# THE CLASSIC CHRISTMAS HAMPER

Host the ultimate Christmas with this selection of classic-meets-contemporary festive favourites. Perfect for sharing, it includes a Christmas pudding, tea, a biscuit selection, chocolate bars and a bottle of our incredible mulled wine.

### £100



### Includes:

SELFRIDGES SELECTION

WINE

Festive Mulled Wine 750ml

CONFECTIONERY

Christmas Pudding Chocolate Bar 80g

Candy Cane Chocolate Bar 80g

HOT DRINKS

Christmas Spiced Tea 37.5g

GROCERY

Traditional Christmas Pudding 450g

Festive Brandy Butter 210g

Christmas Biscuit Selection Tin 600g

OTHER





## THE ULTIMATE PANTRY HAMPER

A well-stocked kitchen is guaranteed with this hamper full of foodie treasures. From our Scottish savoury oatcakes to almond butter and truffle oil, and an assortment of chutneys and relishes – explore our Foodhall's finest groceries, all in one place (aka a beautifully woven wicker basket).

£125

### Includes:

### SELFRIDGES SELECTION

### **GROCERY**

Piccalilli 210g

Red Onion Marmalade 220g

Apple, Pear and Plum Chutney 220g

Scottish Savoury