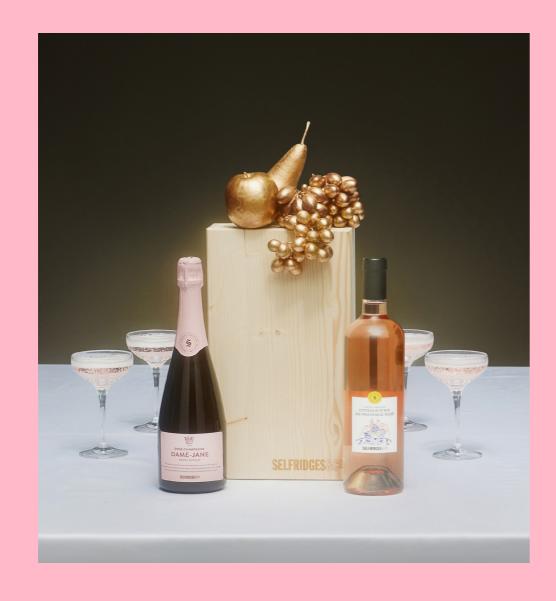

# PINK CHAMPAGNE & ROSÉ GIFT BOX

Celebrate with a chilled bottle (or two) of rosé – one Dame-Jane Rosé champagne and one minerally and fruity rosé wine from Provence. The ultimate duo for an evening of fun.

### WINE

Selfridges Selection Dame-Jane NV Rosé Champagne 750ml Selfridges Selection Coteaux d'Aix en Provence Rosé 750ml