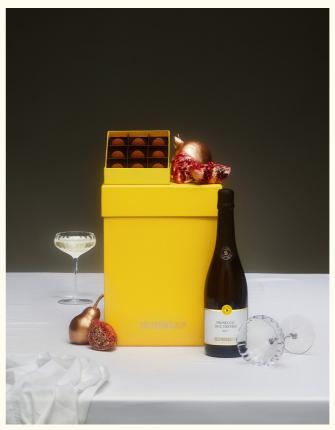

## PROSECCO 8 **SALTED CARAMELS GIFT BOX**

Start the celebrations with the help of this delicious duo: our carefully selected the most decadent pairing: a bottle of prosecco and a box of creamy salted caramels. A match made in heaven!

£45

## **CHAMPAGNE 8 CHOCOLATES GIFT BOX**

Mark the special moments with brut champagne and handmade marc de Champagne chocolate truffles.

£70

| Includes:                                                           | Includes:                                                              |
|---------------------------------------------------------------------|------------------------------------------------------------------------|
| WINE                                                                | WINE                                                                   |
| Selfridges Selection Prosecco 750ml                                 | Selfridges Selection Esprit Brut NV<br>Champagne 750ml                 |
| CONFECTIONERY                                                       | CONFECTIONERY                                                          |
| Selfridges Selection Milk Chocolate Salted<br>Caramel Truffles 105g | Selfridges Selection Milk Chocolate Marc de<br>Champagne Truffles 105g |
| OTHER                                                               | OTHER                                                                  |
| Medium Gift Box                                                     | Medium Gift Box                                                        |