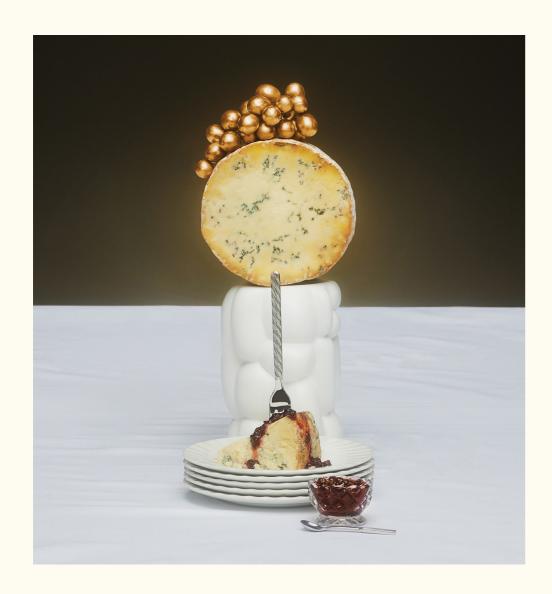

## **CHEESE & WINE HAMPER**

The finest combo, chosen by our experts, this hamper is bursting with all the cheesy goodness you need to complete your meal. From a selection of British cheeses to chutneys, a wooden cheese board and a wine pairing, it wouldn't be Christmas without the cheese course!

£150

Includes:

SELFRIDGES SELECTION

WINE

Chianti 750ml

FRESH

Cheddar Truckle 400g

Potted Blue Stilton Cheese 200g

Wigmore 180g

Truffle Gloucester 220g

Cotswold Blue 140g

Baron Bigod Soft Cheese 250g

GROCERY

Scottish Savoury Oatcakes 150g

Boxing Day Chutney 210g

OTHER

Bamboo Cheese Board

Selfridges Small Cooler Bag