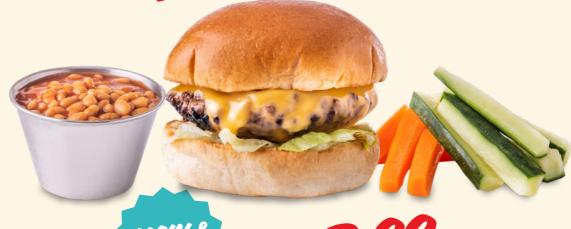

4.99 from 356 kcal

4 WINGS

+1 SIDE +2 SIDES

+1 SIDE +2 SIDES

All of our beef burgers are served in a buttered bun with

| THE CHEESY 730 kcal                             | 11.79 | 13.79 |
|-------------------------------------------------|-------|-------|
| Beef patty with American cheese                 |       |       |
| Swap for Moving Mountains® Burger (VG) 836 kcal | 12.79 | 14.79 |

diced onions, gherkins and burger sauce.

| FILTHY TEXAN 1446 kcal              | 15.49 | 17.49 |
|-------------------------------------|-------|-------|
| Two beef patties, streaky bacon,    |       |       |
| American cheese and waffle fries.   |       |       |
| Topped with Jalapeños, cheese sauce |       |       |

SEASONED FRIES (VG) 336 kcal WAFFLE FRIES (VG) 527 kcal COLESLAW (V) 165 kcal

and cayenne ranch sauce

SIDE SALAD (V) 114 kcal MAC 'N' CHEESE (V) 631 kcal ONION RINGS (VG) 402 kcal

LOADED FRIES

**CHEESE SAUCE &** 