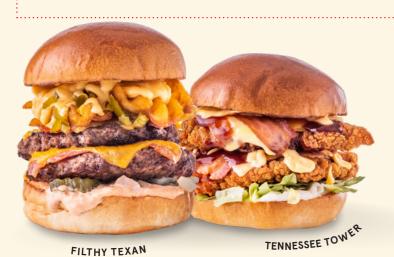

diced onions, gherkins and burger sauce.

| FILTHY TEXAN 1446 kcal              | 15.49 | 17.49 |
|-------------------------------------|-------|-------|
| Two beef patties, streaky bacon,    |       |       |
| American cheese and waffle fries.   |       |       |
| Topped with Jalapeños, cheese sauce |       |       |

Swap for Moving Mountains® Burger and This isn't Bacon™ (VG) 771 kcal 14.99 12.99

BLACK 'N' BLUES 907 kcal 12.49 14.49

Beef patty, blue cheese, beer battered onion ring and mushrooms

| OMONE                                                                                                       | +1 SIDE            | +2 SIDES |
|-------------------------------------------------------------------------------------------------------------|--------------------|----------|
| BBQ CHICKEN 'N' BACON 827 kcal<br>Fried chicken, streaky bacon, American che<br>lettuce, BBQ sauce and mayo | <b>12.49</b> eese, | 14.49    |
| Swap for Quorn™ fillet and                                                                                  |                    |          |
| This isn't Bacon™ (VG) 578 kcal                                                                             | 13.49              | 15.49    |
| CLASSIC CHICKEN 607 kcal<br>Fried chicken, lettuce and mayo                                                 | 10.99              | 12.99    |
| Swap for Quorn™ fillet (VG) 463 kcal                                                                        | 11.99              | 13.99    |
| TENNESSEE TOWER 1147 kcal Two fried chicken breasts, topped with streaky bacon. Finished with BBQ and chee  | 15.49              | 17.49    |