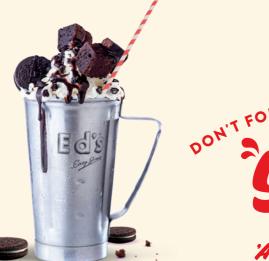

### ED'S SECRET RECIPE EXTRA THICK ICE CREAM SHAKES (V)

Chocolate 445 kcal Salted Caramel 453 kcal Banana 391 kcal Strawberry 410 kcal Vanilla 326 kcal

Nutella 652 kcal Oreo 441 kcal White Chocolate 358 kcal Lotus Biscoff 748 kcal Peanut Butter 695 kcal

8.79

Nutella shake topped with Oreo cookie, chocolate brownie, Oreo crumb, chocolate sauce and squirty cream

- Add Squirty cream +50p 114 kcal
- Make it a malted shake, extra thick and creamy +75p 100 kcal
- Dairy free shakes available with vegan ice cream and oat milk
- Make mine a skinny! -95 Kcal with frozen yoghurt instead of ice cream