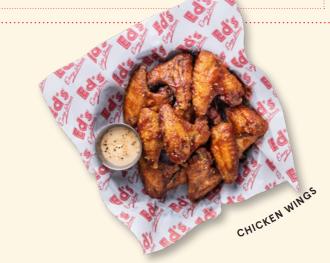

]CKIN' N ROLLIN'

CHICKEN WINGS

Chicken wings tossed in your choice of sauce: BBQ, Inferno or Buffalo. Served with either a cayenne ranch or blue cheese dip

10 WINGS 10.49

from 892 kcal

8 WINGS 8.49

from 707 kcal

4.99 from 356 kcal

4 WINGS

+1 SIDE +2 SIDES

+1 SIDE +2 SIDES

All of our beef burgers are served in a buttered bun with

| THE CHEESY 730 kcal                             | 11.79 | 13.79 |
|-------------------------------------------------|-------|-------|
| Beef patty with American cheese                 |       |       |
| Swap for Moving Mountains® Burger (VG) 836 kcal | 12.79 | 14.79 |