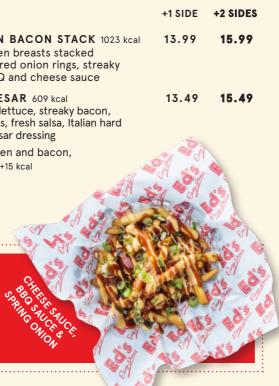

# DINER FAVOURITES

|                                                                                                                                                       | +1 SIDE | +2 SIDES |
|-------------------------------------------------------------------------------------------------------------------------------------------------------|---------|----------|
| BBQ CHICKEN BACON STACK 1023 kcal<br>Two fried chicken breasts stacked<br>with beer battered onion rings, streaky<br>bacon, with BBQ and cheese sauce | 13.99   | 15.99    |

CHICKEN CAESAR 609 kcal Chicken breast, lettuce, streaky bacon, crunchy croutons, fresh salsa, Ítalian hard cheese and Caesar dressing

Swap your chicken and bacon, for halloumi (V) +15 kcal

BACON 179 kcal

CHEESE SAUCE. **BBQ SAUCE & SPRING** ONIONS (V) 124 kcal

**GO VEGAN** (ASK YOUR SERVER)