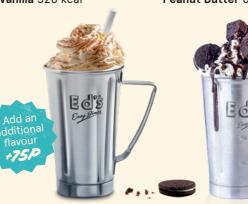

### ED'S SECRET RECIPE EXTRA THICK ICE CREAM SHAKES (V)

Chocolate 445 kcal Salted Caramel 453 kcal Banana 391 kcal Strawberry 410 kcal Vanilla 326 kcal

Nutella 652 kcal Oreo 441 kcal White Chocolate 358 kcal Lotus Biscoff 748 kcal Peanut Butter 695 kcal