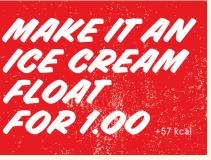

8.79

Nutella shake topped with Oreo cookie, chocolate brownie, Oreo crumb, chocolate sauce and squirty cream

- Add Squirty cream +50p 114 kcal
- Make it a malted shake, extra thick and creamy +75p 100 kcal
- Dairy free shakes available with vegan ice cream and oat milk
- Make mine a skinny! -95 Kcal with frozen yoghurt instead of ice cream