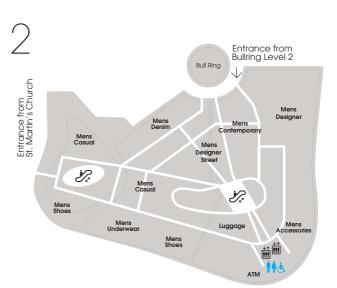

| Departments              | Level                                                                          |
|--------------------------|--------------------------------------------------------------------------------|
| Beauty                   | 3                                                                              |
| Beauty Workshop          | $ \begin{array}{c} 3\\3\\-\\-\\-\\-\\-\\-\\-\\-\\-\\-\\-\\-\\-\\-\\-\\-\\-\\-$ |
| Confectionery            | 1                                                                              |
| Contemporary Accessories | 4                                                                              |
| Foodhall                 | 1                                                                              |
| Fragrance                | 3                                                                              |
| Home                     | 1                                                                              |
| Jewellery                | 4                                                                              |
| Kids                     | 1                                                                              |
| Luggage                  | 2                                                                              |
| Mens Accessories         | 2                                                                              |
| Mens Casual              | 2                                                                              |
| Mens Contemporary        | 2                                                                              |
| Mens Denim               | 2                                                                              |
| Mens Designer            | 2                                                                              |
| Mens Designer Street     | 2                                                                              |
| Mens Shoes               | 2                                                                              |
| Mens Underwear           | 2                                                                              |
| Stationery               | 1                                                                              |
| Sunglasses               | 2&3                                                                            |
| Toyshop                  | 1                                                                              |
| Wine Shop                | 1                                                                              |
| Womens Accessories       | 4                                                                              |
| Womens Contemporary      | 3                                                                              |
| Womens Designer          | 4                                                                              |
| Womens Shoes             | 4                                                                              |
|                          |                                                                                |
| Services                 |                                                                                |
| ATM                      | 2<br>3<br>1                                                                    |
| Beauty Concierge         | 3                                                                              |
| Click & Collect          | <u> </u>                                                                       |