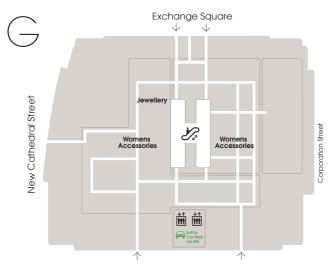

## A-Z&Map

Departments

| Beauty                    | LG |
|---------------------------|----|
| Beauty Workshop           | LG |
| Body Studio               | 3  |
| Jewellery                 | G  |
| Fragrance                 | LG |
| Kids                      | 3  |
| Mens Accessories          | 1  |
| Mens Casual               | 1  |
| Mens Denim Studio         | 1  |
| Mens Designer             | 1  |
| Mens Designer Street      | 1  |
| Mens Shoes                | 1  |
| Mens Underwear            | 1  |
| Sunglasses                | LG |
| Wine Shop                 | 1  |
| Womens Accessories        | G  |
| Womens Casual             | 3  |
| Womens Contemporary       | 3  |
| Womens Denim              | 3  |
| Womens Designer Galleries | 2  |
| Womens Designer Studio    | 2  |
| Womens Shoes              | 3  |
| Womens Shoe Galleries     | 2  |
| Womens Street Fashion     | 3  |