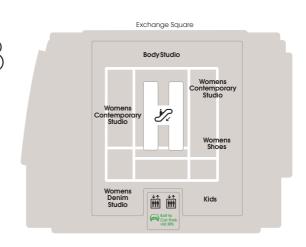

## A-Z&Map

Departments

| Beauty                    | LG |
|---------------------------|----|
| Beauty Workshop           | LG |
| Body Studio               | 3  |
| Jewellery                 | G  |
| Fragrance                 | LG |
| Kids                      | 3  |
| Mens Accessories          | 1  |
| Mens Casual               | 1  |
| Mens Denim Studio         | 1  |
| Mens Designer             | 1  |
| Mens Designer Street      | 1  |
| Mens Shoes                | 1  |
| Mens Underwear            | 1  |
| Sunglasses                | LG |
| Wine Shop                 | 1  |
| Womens Accessories        | G  |
| Womens Casual             | 3  |
| Womens Contemporary       | 3  |
| Womens Denim              | 3  |
| Womens Designer Galleries | 2  |
| Womens Designer Studio    | 2  |
| Womens Shoes              | 3  |
| Womens Shoe Galleries     | 2  |
| Womens Street Fashion     | 3  |