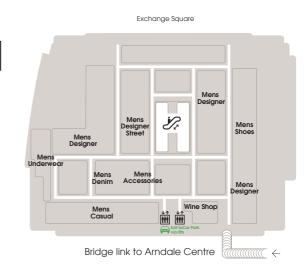

## A-Z&Map

Departments

| Beauty                    | LG |
|---------------------------|----|
| Beauty Workshop           | LG |
| Body Studio               | 3  |
| Jewellery                 | G  |
| Fragrance                 | LG |
| Kids                      | 3  |
| Mens Accessories          | 1  |
| Mens Casual               | 1  |
| Mens Denim Studio         | 1  |
| Mens Designer             | 1  |
| Mens Designer Street      | 1  |
| Mens Shoes                | 1  |
| Mens Underwear            | 1  |
| Sunglasses                | LG |
| Wine Shop                 | 1  |
| Womens Accessories        | G  |
| Womens Casual             | 3  |
| Womens Contemporary       | 3  |
| Womens Denim              | 3  |
| Womens Designer Galleries | 2  |
| Womens Designer Studio    | 2  |
| Womens Shoes              | 3  |
| Womens Shoe Galleries     | 2  |
| Womens Street Fashion     | 3  |