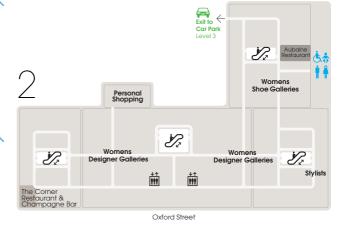

4

4

3

3

Express Lift to Alto by San Carlo Rooftop Ristorante

| Kids & Christmas on 4 |  |
|-----------------------|--|
| Christmas Shop        |  |
| Kids                  |  |

| 1466                              |
|-----------------------------------|
| Toyshop                           |
|                                   |
| Womens on 2/3                     |
| Body Studio (Lingerie, Activewear |
| & Swimwear)                       |
| Contemporary Studio               |
|                                   |