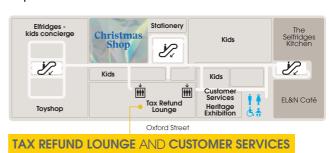

4

4

3

3

Express Lift to Alto by San Carlo Rooftop Ristorante

| Kids & Christmas on 4 |  |
|-----------------------|--|
| Christmas Shop        |  |
| Kids                  |  |

| 1466                              |
|-----------------------------------|
| Toyshop                           |
|                                   |
| Womens on 2/3                     |
| Body Studio (Lingerie, Activewear |
| & Swimwear)                       |
| Contemporary Studio               |
|                                   |