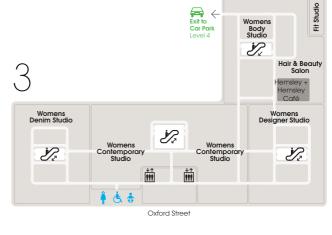

4

4

3

3

Express Lift to Alto by San Carlo Rooftop Ristorante

| Kids & Christmas on 4 |  |
|-----------------------|--|
| Christmas Shop        |  |
| Kids                  |  |

| 1466                              |
|-----------------------------------|
| Toyshop                           |
|                                   |
| Womens on 2/3                     |
| Body Studio (Lingerie, Activewear |
| & Swimwear)                       |
| Contemporary Studio               |
|                                   |