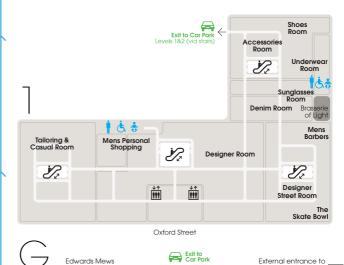

4

4

3

3

Express Lift to Alto by San Carlo Rooftop Ristorante

| Kids & Christmas on 4 |  |
|-----------------------|--|
| Christmas Shop        |  |
| Kids                  |  |

| 1466                              |
|-----------------------------------|
| Toyshop                           |
|                                   |
| Womens on 2/3                     |
| Body Studio (Lingerie, Activewear |
| & Swimwear)                       |
| Contemporary Studio               |
|                                   |